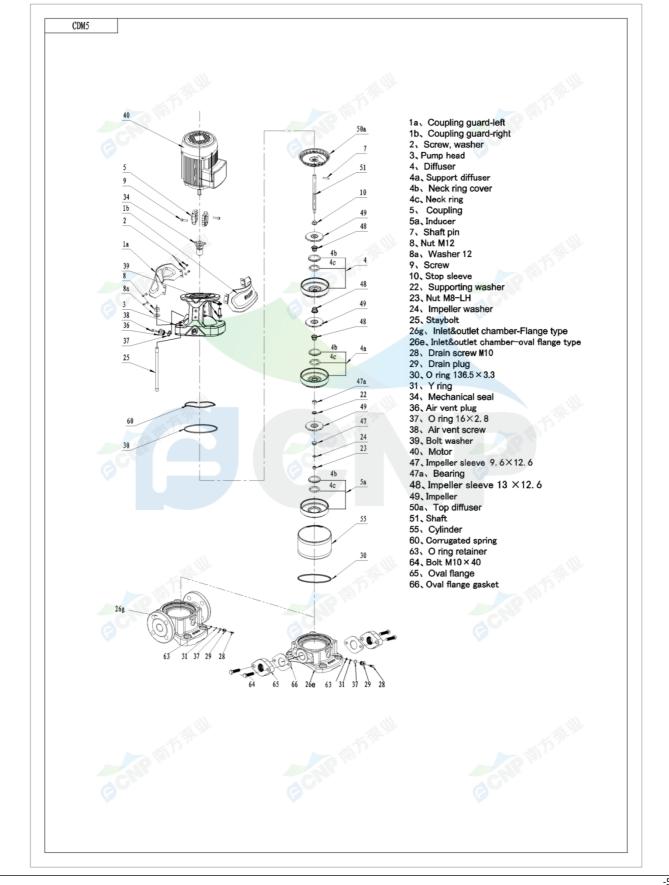

|              | Structure picture | Manufacturer | CNP                                 |
|--------------|-------------------|--------------|-------------------------------------|
|              | Structure picture | Address      | Yuhang District, Hangzhou, Zhejiang |
| CCNP         | CDM5-7            | Contact      | 86-571-88637351                     |
|              | CDIVIS-7          | Date         | 2022/07/26                          |
| Project Name |                   | Client Name  | DPA                                 |
|              |                   | Client Addr. |                                     |
| Item NO      |                   | Contacts     | Alireza                             |
|              |                   | Contact      |                                     |