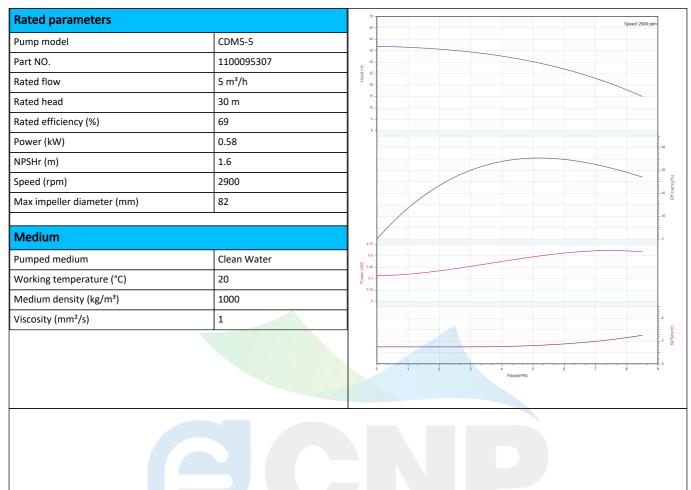

|              | Pump Technical Parameters | Manufacturer | CNP                                  |
|--------------|---------------------------|--------------|--------------------------------------|
|              |                           | Address      | Yuhang District, Hangzhou, Zhejiang, |
| CCNP         | CDM5-5                    | Contact      | 86-571-88637351                      |
|              | CD1913-3                  | Date         | 2022/07/26                           |
| Project Name |                           | Client Name  | DPA                                  |
| Froject Name |                           | Client Addr. |                                      |
| Item NO      |                           | Contacts     | Alireza                              |
|              |                           | Contact      |                                      |

| Part NO.                                                                     | 1100095307             |                                                                                                                                                                                                                                                                                                                                                                                             |
|------------------------------------------------------------------------------|------------------------|---------------------------------------------------------------------------------------------------------------------------------------------------------------------------------------------------------------------------------------------------------------------------------------------------------------------------------------------------------------------------------------------|
| Product Picture                                                              |                        | Note                                                                                                                                                                                                                                                                                                                                                                                        |
|                                                                              |                        | CDM/CDMF pumps are new generation, high efficiency, non-self-priming<br>vertical multistage centrifugal pumps (Abbr. as pumps). It referred to<br>European standard, adopted entirely new industrial design, efficiency<br>achieved MEI20.7. It is energy saving, low noise, environment friendly,<br>compact design, beautiful shape, light weight, easy for service, high<br>reliability. |
| Nameplate parame                                                             | ters                   |                                                                                                                                                                                                                                                                                                                                                                                             |
| flow                                                                         | 5 m³/ł                 | ı                                                                                                                                                                                                                                                                                                                                                                                           |
| head                                                                         | 30 m                   |                                                                                                                                                                                                                                                                                                                                                                                             |
| Efficiency                                                                   | 69                     |                                                                                                                                                                                                                                                                                                                                                                                             |
| speed                                                                        | 2900                   |                                                                                                                                                                                                                                                                                                                                                                                             |
| number of stages                                                             | 5                      |                                                                                                                                                                                                                                                                                                                                                                                             |
| technology                                                                   |                        |                                                                                                                                                                                                                                                                                                                                                                                             |
| Pump rotator speed                                                           | 2900                   |                                                                                                                                                                                                                                                                                                                                                                                             |
| Nameplate standards                                                          | CE                     |                                                                                                                                                                                                                                                                                                                                                                                             |
| Pump version                                                                 | 2                      |                                                                                                                                                                                                                                                                                                                                                                                             |
| Material<br>Impeller<br>Rubber code<br>Inlet&outlet chamber<br>Material Code | 304<br>Р<br>НТ200<br>Р |                                                                                                                                                                                                                                                                                                                                                                                             |
| Installation                                                                 |                        |                                                                                                                                                                                                                                                                                                                                                                                             |
| Connection Code                                                              | Y                      |                                                                                                                                                                                                                                                                                                                                                                                             |
| Maximum Pressure/Ter                                                         | mperatu 16 bar         | -/ 120 °C                                                                                                                                                                                                                                                                                                                                                                                   |
| Maximum Pressure/Ter                                                         |                        | ·/ -15 ℃                                                                                                                                                                                                                                                                                                                                                                                    |
| Flange Standard                                                              | DIN                    |                                                                                                                                                                                                                                                                                                                                                                                             |
| Pressure Class                                                               | PN25                   |                                                                                                                                                                                                                                                                                                                                                                                             |
| Inlet & outlet                                                               | G1 1/4                 | 4                                                                                                                                                                                                                                                                                                                                                                                           |
| Medium                                                                       |                        |                                                                                                                                                                                                                                                                                                                                                                                             |
| Medium Temperature r                                                         | normal -15°C+          | -70°C                                                                                                                                                                                                                                                                                                                                                                                       |
| Medium Temperature h                                                         | high t -15°C+          | +120°C                                                                                                                                                                                                                                                                                                                                                                                      |
| Maximum Environment                                                          | t Temper 40°C          |                                                                                                                                                                                                                                                                                                                                                                                             |
| Motor                                                                        |                        |                                                                                                                                                                                                                                                                                                                                                                                             |
| Number of Motor Phase                                                        |                        | Phase                                                                                                                                                                                                                                                                                                                                                                                       |
| Protection Class                                                             | IP55                   |                                                                                                                                                                                                                                                                                                                                                                                             |
| Insulation Class                                                             | F                      |                                                                                                                                                                                                                                                                                                                                                                                             |
| Motor Power                                                                  | 0.75K\                 | W                                                                                                                                                                                                                                                                                                                                                                                           |
| Power Frequency                                                              | 50HZ                   |                                                                                                                                                                                                                                                                                                                                                                                             |
| Rated Voltage (V)                                                            | 220/3                  |                                                                                                                                                                                                                                                                                                                                                                                             |
| Rated Current (A)                                                            | 3.0/1.7                | /A                                                                                                                                                                                                                                                                                                                                                                                          |
| Energy Efficiency Level                                                      | IE3                    | -                                                                                                                                                                                                                                                                                                                                                                                           |