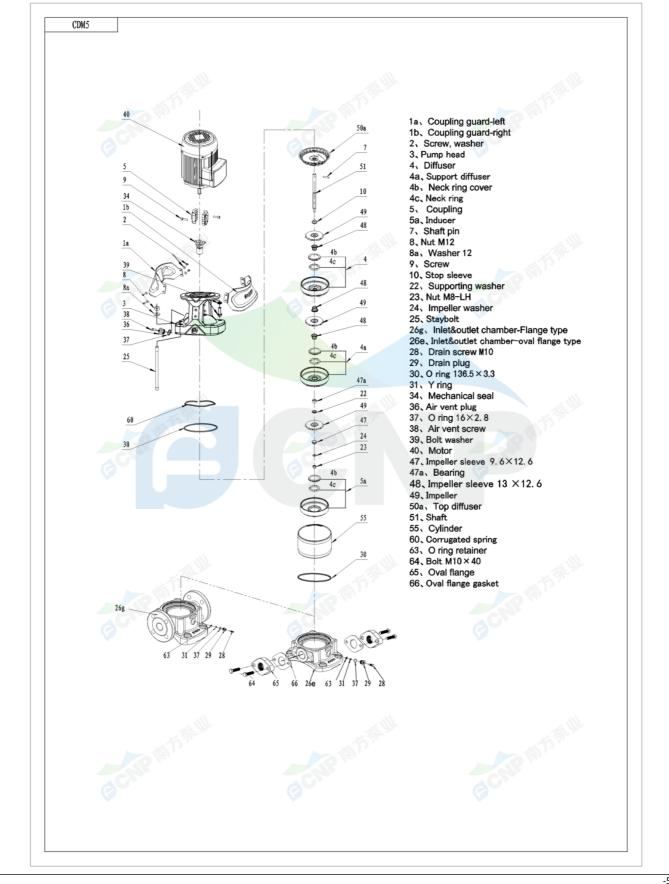

|              | Structure picture | Manufacturer | CNP                                  |
|--------------|-------------------|--------------|--------------------------------------|
|              |                   | Address      | Yuhang District, Hangzhou, Zhejiang, |
| CCNP         | CDM5-5            | Contact      | 86-571-88637351                      |
|              | CDIVI3-3          | Date         | 2022/07/26                           |
| Project Name |                   | Client Name  | DPA                                  |
| FIOJECT Name |                   | Client Addr. |                                      |
| Item NO      |                   | Contacts     | Alireza                              |
|              |                   | Contact      |                                      |