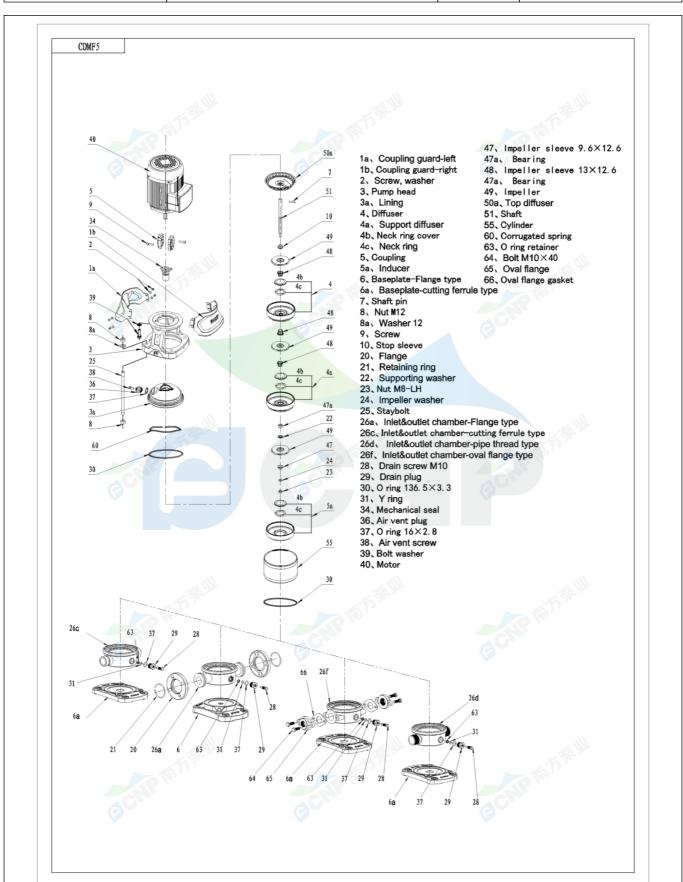

| <b>A</b>     | Structure picture | Manufacturer | CNP                                  |
|--------------|-------------------|--------------|--------------------------------------|
|              | Structure picture | Address      | Yuhang District, Hangzhou, Zhejiang, |
| ACND         | CDM5-24           | Contact      | 86-571-88637351                      |
| The City     | CDIVIS-24         | Date         | 2022/07/26                           |
| Project Name |                   | Client Name  | DPA                                  |
| Project Name |                   | Client Addr. |                                      |
| Item NO      |                   | Contacts     | Alireza                              |
|              |                   | Contact      |                                      |