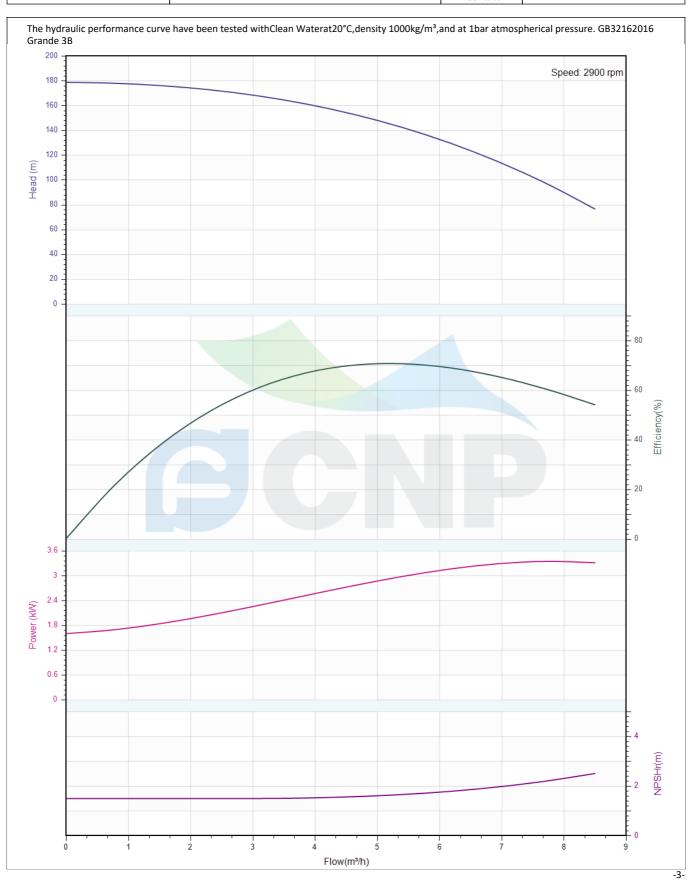

Seal

Mechanical Seal CDLA-12/WBF14

Others

Weight (kg) 60

|              | Performance Curve     | Manufacturer | CNP                                  |
|--------------|-----------------------|--------------|--------------------------------------|
|              | T CITOTITIATICE CUIVE | Address      | Yuhang District, Hangzhou, Zhejiang, |
| CONP         | CDM5-24               | Contact      | 86-571-88637351                      |
| m Oldi       | CDIVI3-24             | Date         | 2022/07/26                           |
| Project Name |                       | Client Name  | DPA                                  |
| Project Name |                       | Client Addr. |                                      |
| Item NO      |                       | Contacts     | Alireza                              |
|              |                       | Contact      |                                      |

| Rated parameters           |            |
|----------------------------|------------|
| Pump model                 | CDM5-24    |
| Part NO.                   | 1100090729 |
| Rated flow                 | 5 m³/h     |
| Rated head                 | 149 m      |
| Rated efficiency (%)       | 69         |
| Power (kW)                 | 2.9        |
| NPSHr (m)                  | 1.6        |
| Speed (rpm)                | 2900       |
| Max impeller diameter (mm) | 82         |
| l                          |            |

| Medium                   |             |
|--------------------------|-------------|
| Pumped medium            | Clean Water |
| Working temperature (°C) | 20          |
| Medium density (kg/m³)   | 1000        |
| Viscosity (mm²/s)        | 1           |
|                          |             |