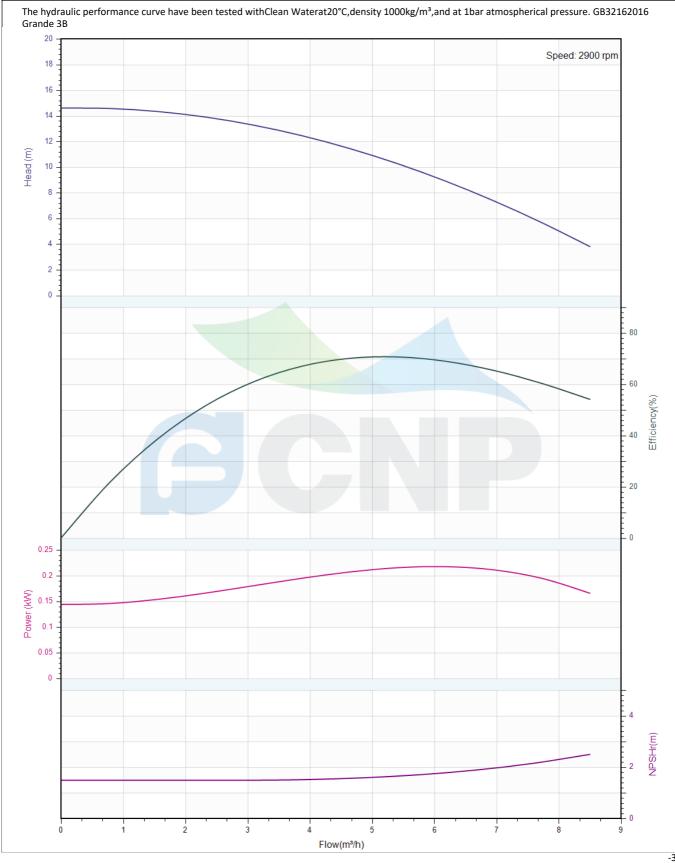

| CNP          | Performance Curve | Manufacturer | CNP                                  |
|--------------|-------------------|--------------|--------------------------------------|
|              |                   | Address      | Yuhang District, Hangzhou, Zhejiang, |
|              | CDM5-2            | Contact      | 86-571-88637351                      |
|              |                   | Date         | 2022/07/26                           |
| Project Name |                   | Client Name  | DPA                                  |
|              |                   | Client Addr. |                                      |
| Item NO      |                   | Contacts     | Alireza                              |
|              |                   | Contact      |                                      |