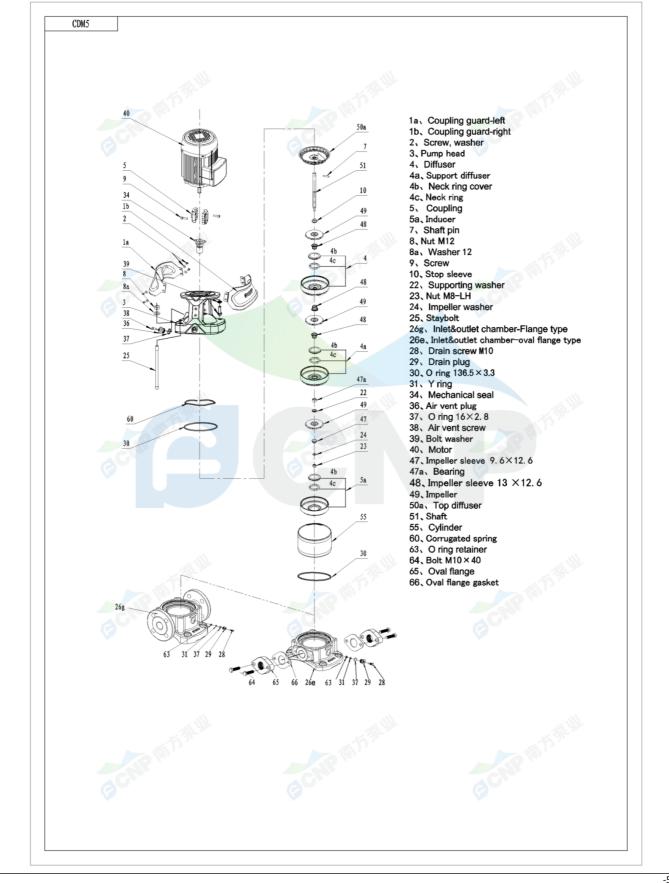

| CNP          | Structure picture | Manufacturer | CNP                                  |
|--------------|-------------------|--------------|--------------------------------------|
|              |                   | Address      | Yuhang District, Hangzhou, Zhejiang, |
|              | CDM5-2            | Contact      | 86-571-88637351                      |
|              |                   | Date         | 2022/07/26                           |
| Project Name |                   | Client Name  | DPA                                  |
|              |                   | Client Addr. |                                      |
| Item NO      |                   | Contacts     | Alireza                              |
|              |                   | Contact      |                                      |