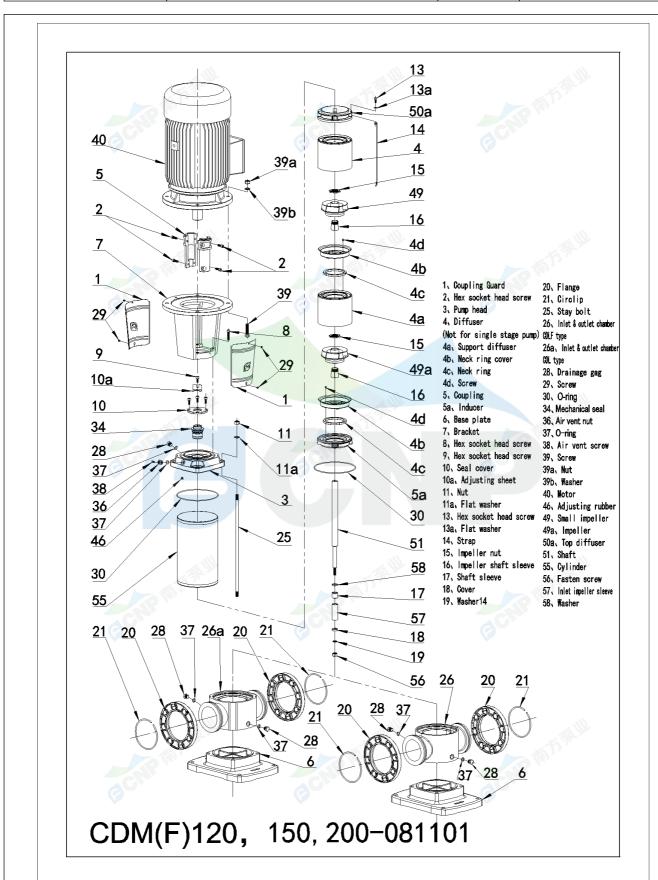

| <b>A</b>     | Structure picture | Manufacturer | CNP                                  |
|--------------|-------------------|--------------|--------------------------------------|
|              | otractare pictare | Address      | Yuhang District, Hangzhou, Zhejiang, |
| CNP          | CDM120-4-2        | Contact      | 86-571-88637351                      |
| CDIVI120-4-2 | CDIVI120-4-2      | Date         | 2022/07/28                           |
| Project Name |                   | Client Name  | DPA                                  |
| Project Name |                   | Client Addr. |                                      |
| Item NO      |                   | Contacts     | Alireza                              |
| itelli NO    |                   | Contact      |                                      |