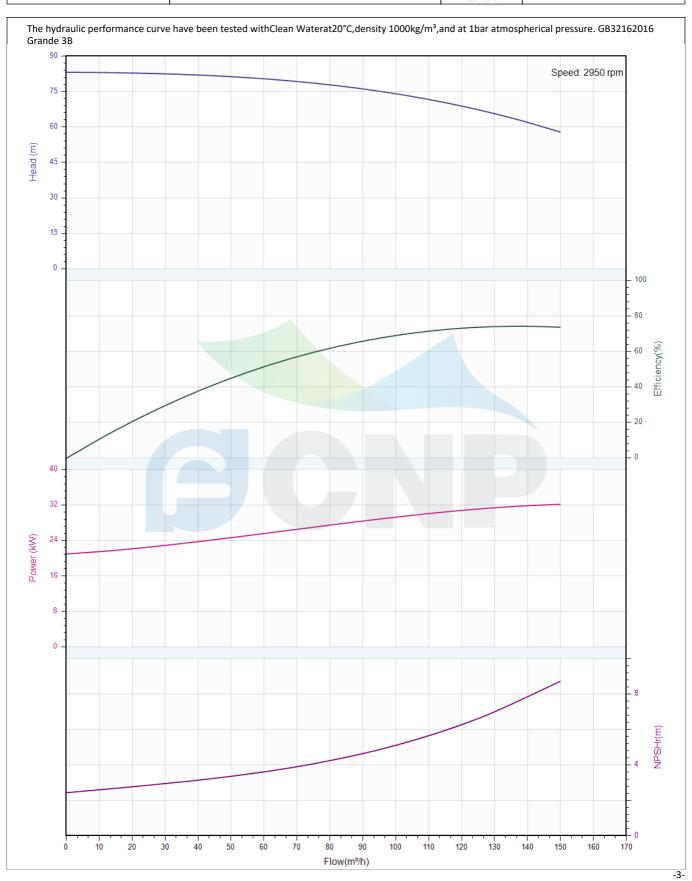

Seal

Mechanical Seal CDLA-32/WBF14

Others

Weight (kg) 400

|              | Performance Curve  | Manufacturer | CNP                                  |
|--------------|--------------------|--------------|--------------------------------------|
|              | r cirormance curve | Address      | Yuhang District, Hangzhou, Zhejiang, |
| CONP         | CDM120-4-2         | Contact      | 86-571-88637351                      |
| DOI VI       | CDIVI120-4-2       | Date         | 2022/07/28                           |
| Project Name |                    | Client Name  | DPA                                  |
| Project Name |                    | Client Addr. |                                      |
| Item NO      |                    | Contacts     | Alireza                              |
|              |                    | Contact      |                                      |

| Rated parameters           |            |
|----------------------------|------------|
| Pump model                 | CDM120-4-2 |
| Part NO.                   | 1100106296 |
| Rated flow                 | 120 m³/h   |
| Rated head                 | 69 m       |
| Rated efficiency (%)       | 74.7       |
| Power (kW)                 | 30.2       |
| NPSHr (m)                  | 6          |
| Speed (rpm)                | 2950       |
| Max impeller diameter (mm) | 144        |
|                            |            |