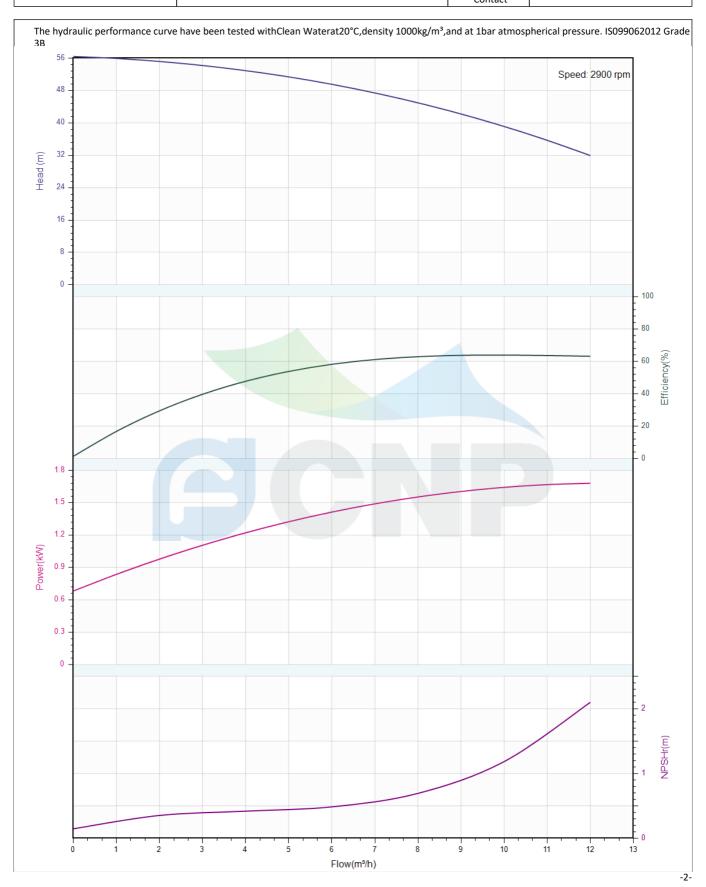

#### Others

Weight (kg) 35

|              | Performance Curve | Manufacturer | CNP                                  |  |
|--------------|-------------------|--------------|--------------------------------------|--|
|              | renormance curve  | Address      | Yuhang District, Hangzhou, Zhejiang, |  |
| COND         | CDLK8-50/5        | Contact      | 86-571-88637351                      |  |
| CIAL         | CDLK6-30/3        | Date         | 2022/07/17                           |  |
| Project Name |                   | Client Name  | DPA                                  |  |
|              |                   | Client Addr. |                                      |  |
| Item NO      |                   | Contacts     | Alireza                              |  |
|              |                   | Contact      |                                      |  |

| Rated parameters           |            |  |  |
|----------------------------|------------|--|--|
| Pump model                 | CDLK8-50/5 |  |  |
| Part NO.                   | 1100056466 |  |  |
| Rated flow (m³/h)          | 8          |  |  |
| Rated head (m)             | 45         |  |  |
| Rated efficiency (%)       | 58         |  |  |
| Power (kW)                 | 1.69       |  |  |
| NPSHr (m)                  | 2          |  |  |
| Speed (rpm)                | 2900       |  |  |
| Max impeller diameter (mm) | 96.5       |  |  |