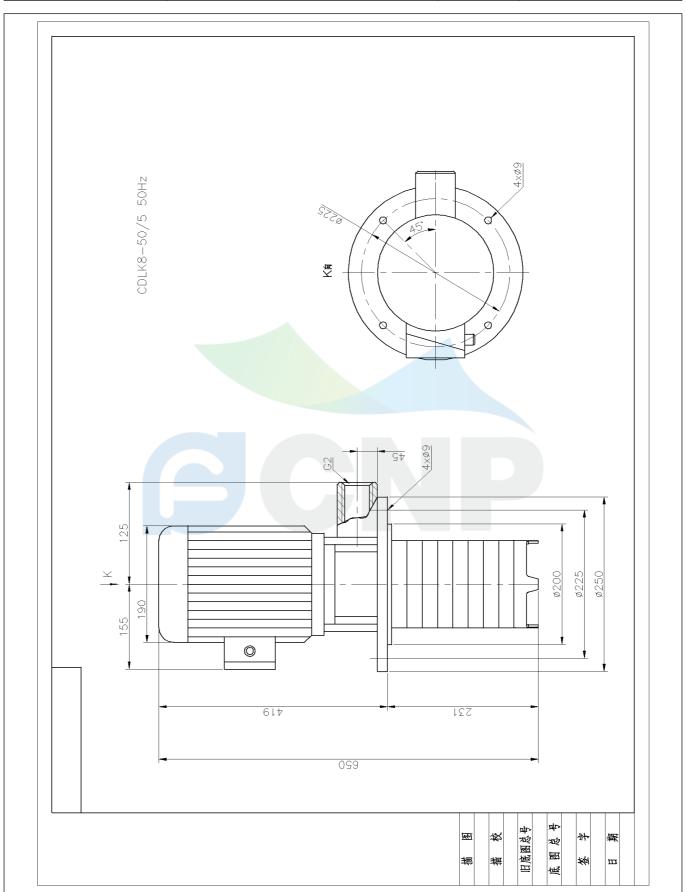

|              | Dimension Drawing   | Manufacturer | CNP                                  |
|--------------|---------------------|--------------|--------------------------------------|
|              | Difficusion Drawing | Address      | Yuhang District, Hangzhou, Zhejiang, |
| COND         | CDLK8-50/5          | Contact      | 86-571-88637351                      |
| CIAL         | CDLR0-30/3          | Date         | 2022/07/17                           |
| Project Name |                     | Client Name  | DPA                                  |
|              |                     | Client Addr. |                                      |
| Item NO      |                     | Contacts     | Alireza                              |
|              |                     | Contact      |                                      |