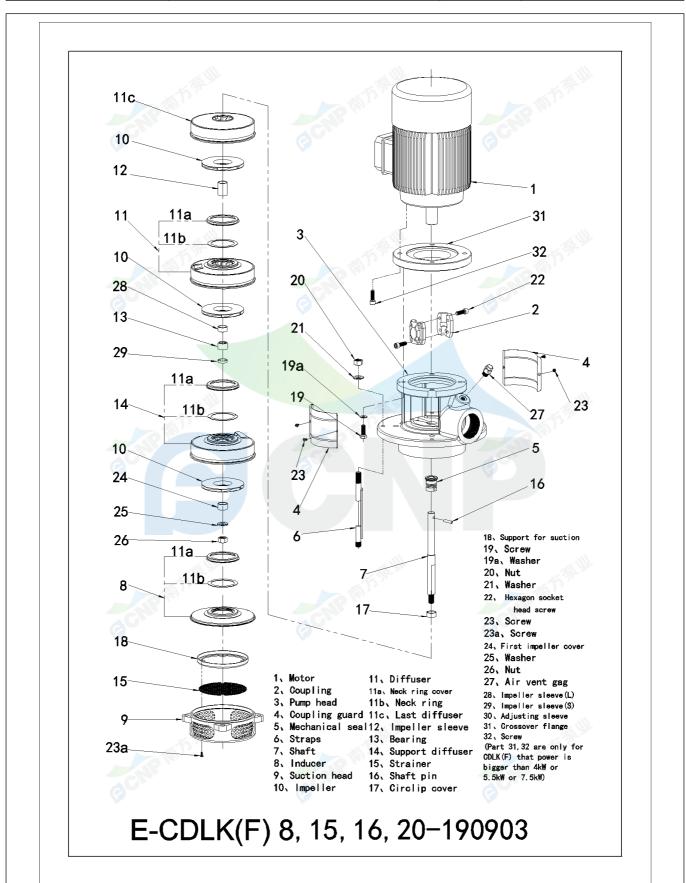

|              | Structure picture | Manufacturer | CNP                                  |
|--------------|-------------------|--------------|--------------------------------------|
|              | Structure picture | Address      | Yuhang District, Hangzhou, Zhejiang, |
| COND         | CDLK8-50/5        | Contact      | 86-571-88637351                      |
|              | CDLK6-30/3        | Date         | 2022/07/17                           |
| Project Name | ma                | Client Name  | DPA                                  |
| Project Name | Client Addr.      |              |                                      |
| Item NO      |                   | Contacts     | Alireza                              |
|              |                   | Contact      |                                      |