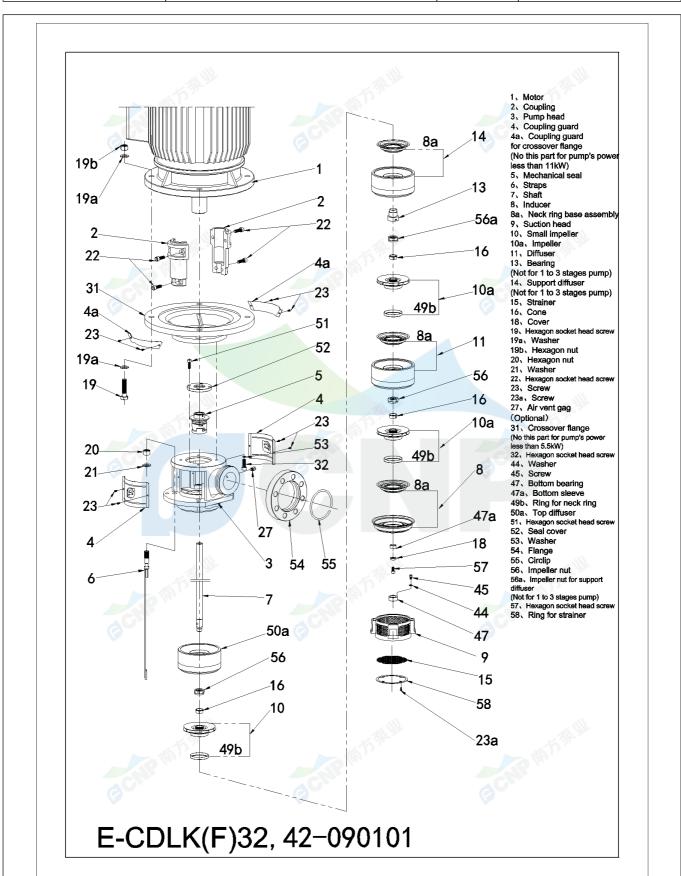

|              | Structure picture | Manufacturer | CNP                                  |  |
|--------------|-------------------|--------------|--------------------------------------|--|
|              | Structure picture | Address      | Yuhang District, Hangzhou, Zhejiang, |  |
| COND         | CDLK42-60/6-2     | Contact      | 86-571-88637351                      |  |
|              | CDLR42-00/0-2     | Date         | 2022/07/19                           |  |
| Project Name | Client Name       | DPA          |                                      |  |
|              |                   | Client Addr. |                                      |  |
| Item NO      |                   | Contacts     | Alireza                              |  |
|              |                   | Contact      |                                      |  |