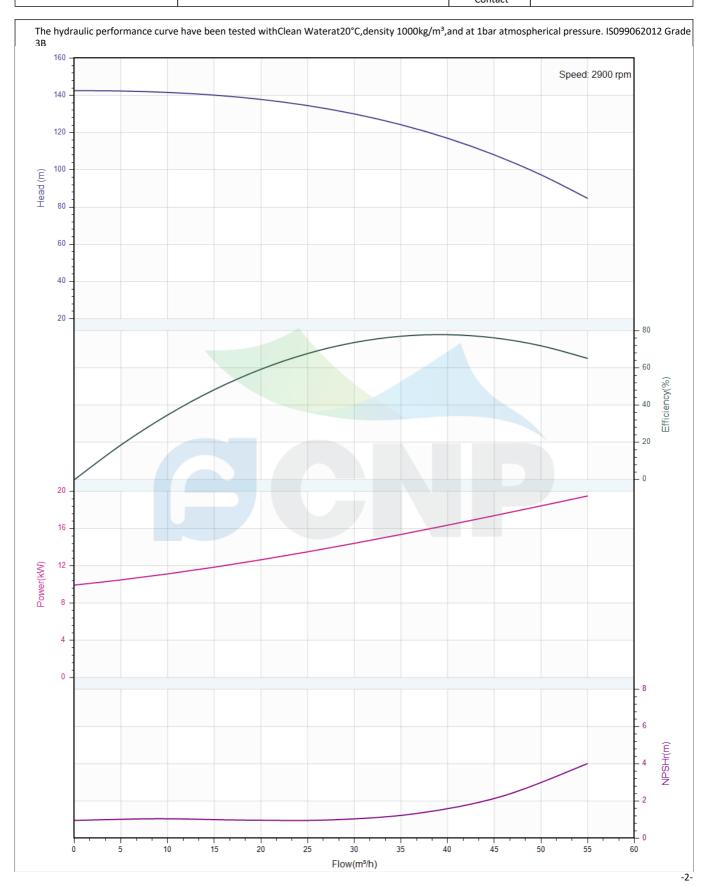

# Others

Weight (kg) 226

|              | Performance Curve | Manufacturer | CNP                                  |
|--------------|-------------------|--------------|--------------------------------------|
|              | renormance curve  | Address      | Yuhang District, Hangzhou, Zhejiang, |
| COND         | CDLK42-60/6-2     | Contact      | 86-571-88637351                      |
|              | CDLR42-00/0-2     | Date         | 2022/07/19                           |
| Project Name |                   | Client Name  | DPA                                  |
|              |                   | Client Addr. |                                      |
| Item NO      |                   | Contacts     | Alireza                              |
|              |                   | Contact      |                                      |

| Rated parameters           |               |  |  |
|----------------------------|---------------|--|--|
| Pump model                 | CDLK42-60/6-2 |  |  |
| Part NO.                   | 1100057275    |  |  |
| Rated flow (m³/h)          | 42            |  |  |
| Rated head (m)             | 113           |  |  |
| Rated efficiency (%)       | 71            |  |  |
| Power (kW)                 | 18.22         |  |  |
| NPSHr (m)                  | 3             |  |  |
| Speed (rpm)                | 2900          |  |  |
| Max impeller diameter (mm) | 136           |  |  |