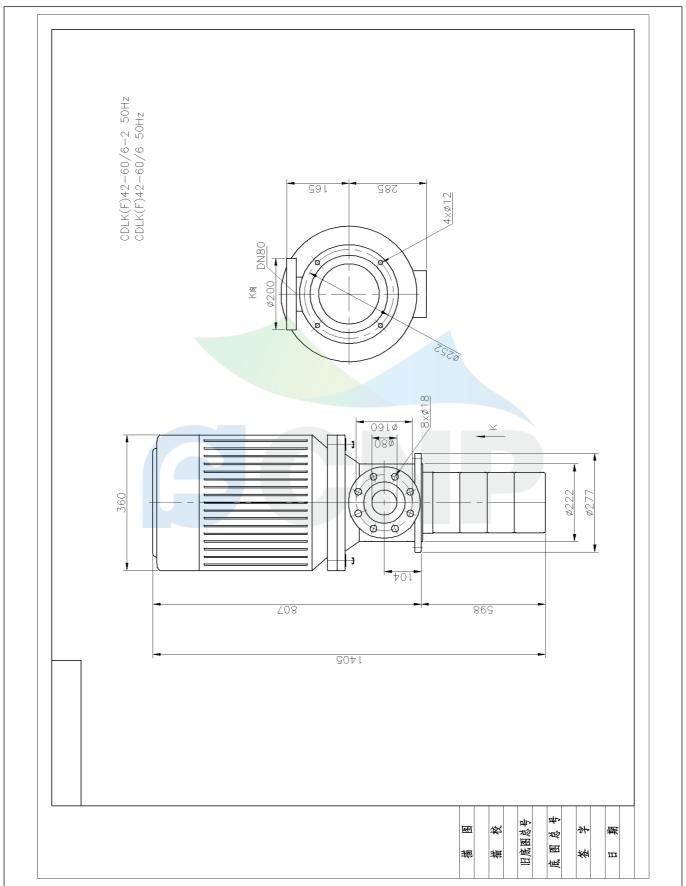

|              | Dimension Drawing   | Manufacturer | CNP                                  |
|--------------|---------------------|--------------|--------------------------------------|
|              | Difficusion Drawing | Address      | Yuhang District, Hangzhou, Zhejiang, |
| CND          | CDLK42-60/6-2       | Contact      | 86-571-88637351                      |
| CINI         | CDLR42-00/0-2       | Date         | 2022/07/19                           |
| Project Name |                     | Client Name  | DPA                                  |
|              |                     | Client Addr. |                                      |
| Item NO      |                     | Contacts     | Alireza                              |
|              |                     | Contact      |                                      |