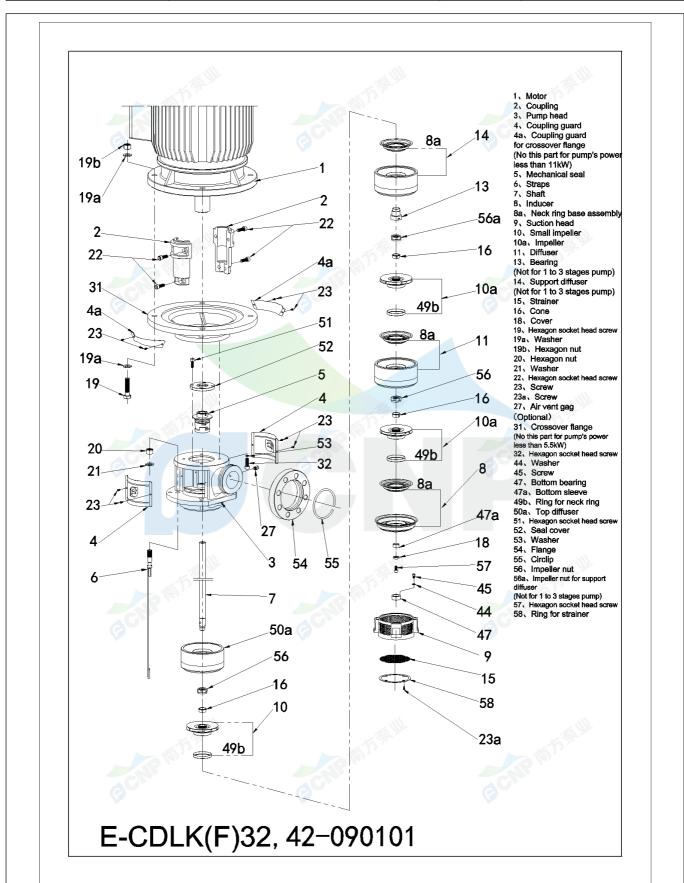

|              | Structure picture | Manufacturer    | CNP                                  |
|--------------|-------------------|-----------------|--------------------------------------|
|              | Structure picture | Address         | Yuhang District, Hangzhou, Zhejiang, |
| COND         | CDLK42-60/6       | Contact         | 86-571-88637351                      |
|              | CDLR42-00/0       | Date 2022/07/19 | 2022/07/19                           |
| Project Name |                   | Client Name     | DPA                                  |
| Project Name |                   | Client Addr.    |                                      |
| Item NO      | Contacts          | Alireza         |                                      |
|              |                   | Contact         |                                      |