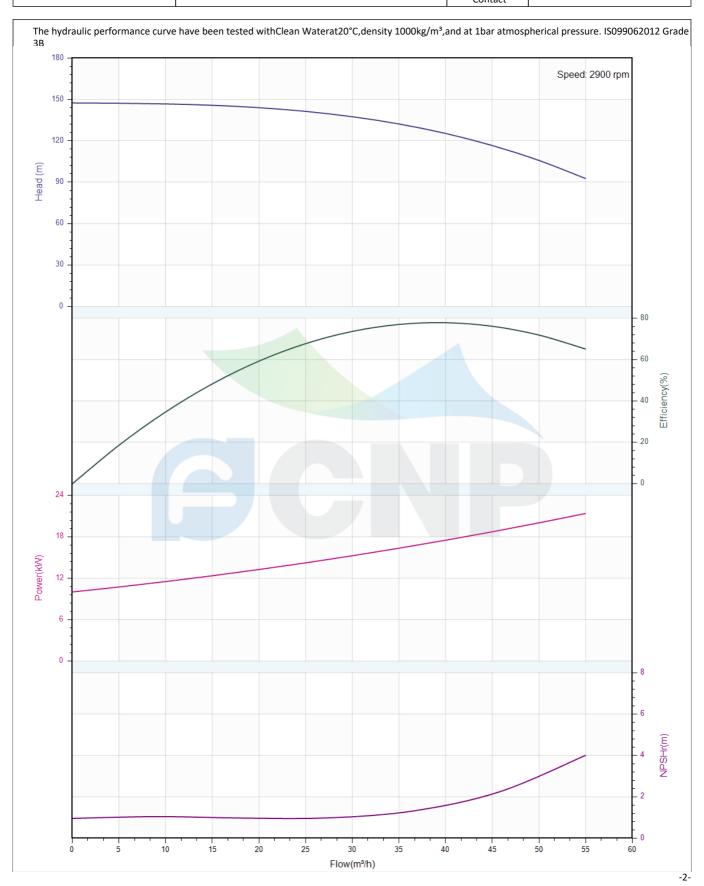

# Others

Weight (kg) 226

|              | Performance Curve | Manufacturer | acturer CNP                          |
|--------------|-------------------|--------------|--------------------------------------|
|              | renormance curve  | Address      | Yuhang District, Hangzhou, Zhejiang, |
| COND         | CDLK42-60/6       | Contact      | 86-571-88637351                      |
| CIAL         | CDLR42-00/0       | Date         | 2022/07/19                           |
| Project Name |                   | Client Name  | DPA                                  |
|              |                   | Client Addr. |                                      |
| Item NO      |                   | Contacts     | Alireza                              |
|              |                   | Contact      |                                      |

| Rated parameters           |             |
|----------------------------|-------------|
| Pump model                 | CDLK42-60/6 |
| Part NO.                   | 1100057279  |
| Rated flow (m³/h)          | 42          |
| Rated head (m)             | 122         |
| Rated efficiency (%)       | 71          |
| Power (kW)                 | 19.67       |
| NPSHr (m)                  | 3           |
| Speed (rpm)                | 2900        |
| Max impeller diameter (mm) | 136         |