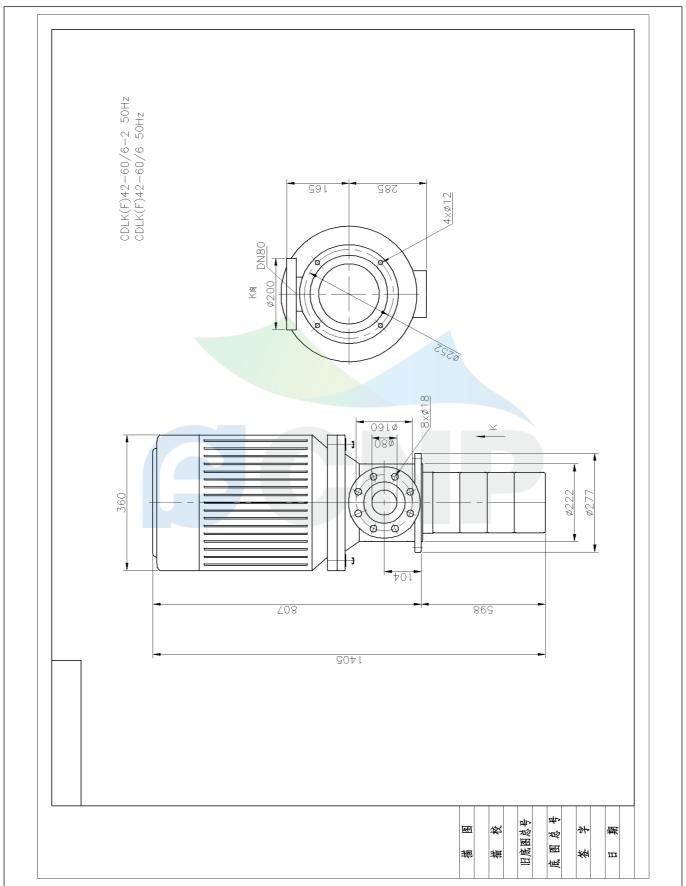

|              | Dimension Drawing   | Manufacturer | CNP                                  |
|--------------|---------------------|--------------|--------------------------------------|
|              | Difficusion Drawing | Address      | Yuhang District, Hangzhou, Zhejiang, |
| CND          | CDLK42-60/6         | Contact      | 86-571-88637351                      |
|              | CDLK42-00/0         | Date         | 2022/07/19                           |
| Project Name |                     | Client Name  | DPA                                  |
|              |                     | Client Addr. |                                      |
| Item NO      |                     | Contacts     | Alireza                              |
|              |                     | Contact      |                                      |