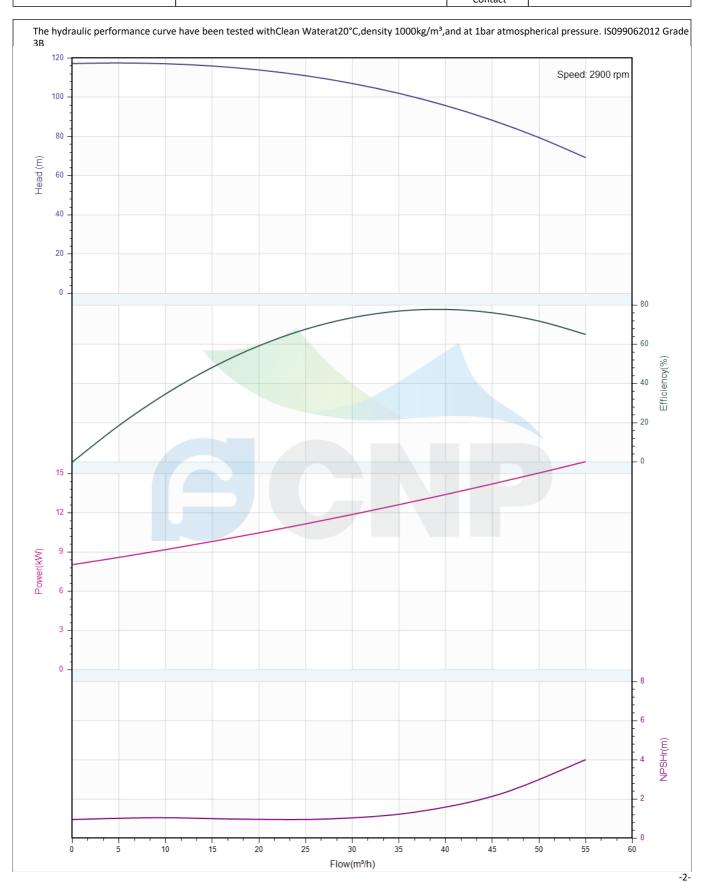

# Others

Weight (kg) 185

|              | Performance Curve | Manufacturer | anufacturer CNP                      |
|--------------|-------------------|--------------|--------------------------------------|
|              | renormance curve  | Address      | Yuhang District, Hangzhou, Zhejiang, |
| COND         | CDLK42-50/5-2     | Contact      | 86-571-88637351                      |
|              | CDLR42-30/3-2     | Date 2022    | 2022/07/19                           |
| Project Name |                   | Client Name  | DPA                                  |
|              |                   | Client Addr. |                                      |
| Item NO      |                   | Contacts     | Alireza                              |
|              |                   | Contact      |                                      |

| Rated parameters           |               |  |  |
|----------------------------|---------------|--|--|
| Pump model                 | CDLK42-50/5-2 |  |  |
| Part NO.                   | 1100057271    |  |  |
| Rated flow (m³/h)          | 42            |  |  |
| Rated head (m)             | 93            |  |  |
| Rated efficiency (%)       | 71            |  |  |
| Power (kW)                 | 14.99         |  |  |
| NPSHr (m)                  | 3             |  |  |
| Speed (rpm)                | 2900          |  |  |
| Max impeller diameter (mm) | 136           |  |  |

| Medium                   |             |
|--------------------------|-------------|
| Pumped medium            | Clean Water |
| Working temperature (°C) | 20          |
| Medium density (kg/m³)   | 1000        |
| Viscosity (mm²/s)        | 1           |
|                          |             |