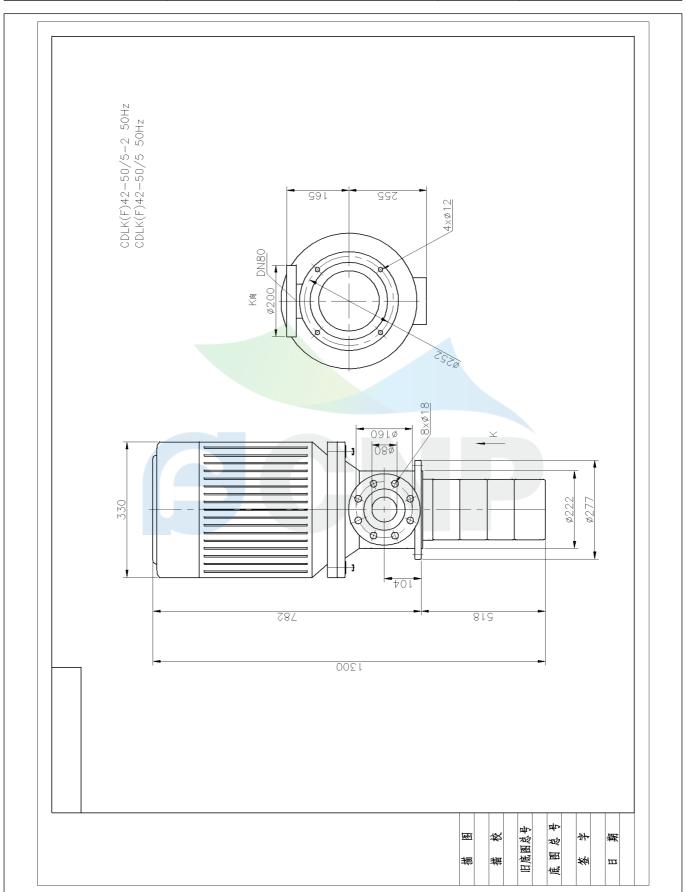

|              | Dimension Drawing   | Manufacturer | rer CNP                              |  |
|--------------|---------------------|--------------|--------------------------------------|--|
|              | Difficusion Drawing | Address      | Yuhang District, Hangzhou, Zhejiang, |  |
| COND         | CDLK42-50/5-2       | Contact      | 86-571-88637351                      |  |
| CIAL         | CDLR42-30/3-2       | Date         | 2022/07/19                           |  |
| Project Name |                     | Client Name  | DPA                                  |  |
|              |                     | Client Addr. |                                      |  |
| Item NO      |                     | Contacts     | Alireza                              |  |
|              |                     | Contact      |                                      |  |