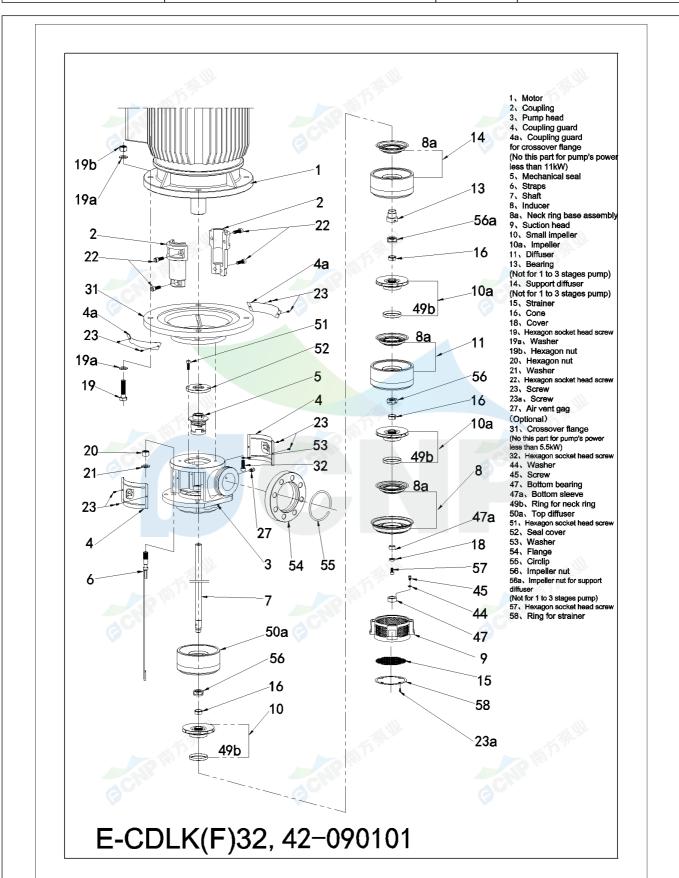

|              | Structure picture | Manufacturer | CNP                                  |
|--------------|-------------------|--------------|--------------------------------------|
|              | Structure picture | Address      | Yuhang District, Hangzhou, Zhejiang, |
| COND         | CDLK42-50/5-2     | Contact      | 86-571-88637351                      |
|              | CDLR42-30/3-2     | Date         | 2022/07/19                           |
| Project Name | Client Name       | DPA          |                                      |
|              |                   | Client Addr. |                                      |
| Item NO      |                   | Contacts     | Alireza                              |
|              |                   | Contact      |                                      |