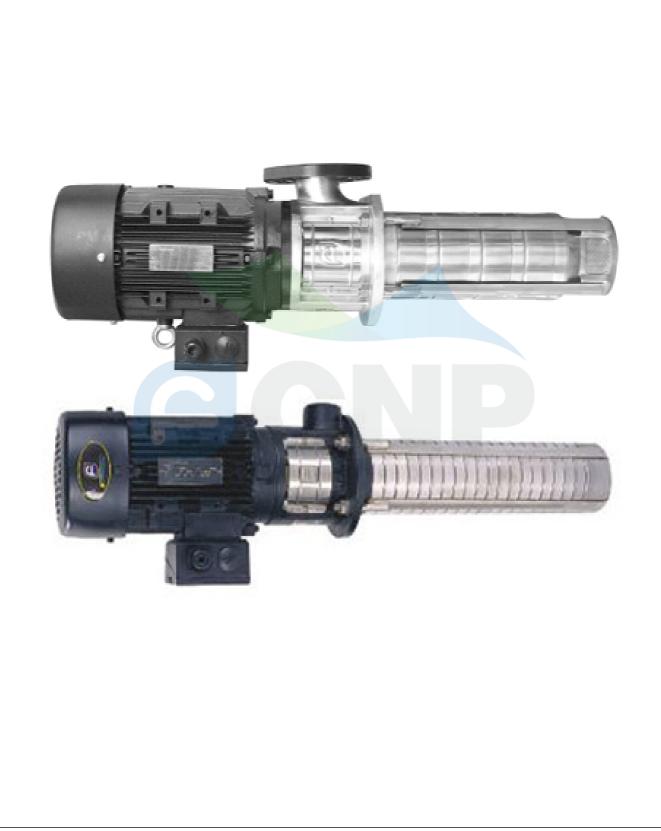

-3-

| CNP          | Physical picture | Manufacturer | CNP                                  |
|--------------|------------------|--------------|--------------------------------------|
|              |                  | Address      | Yuhang District, Hangzhou, Zhejiang, |
|              | CDLK42-110/11    | Contact      | 86-571-88637351                      |
|              |                  | Date         | 2022/07/19                           |
| Project Name |                  | Client Name  | DPA                                  |
|              |                  | Client Addr. |                                      |
| Item NO      |                  | Contacts     | Alireza                              |
|              |                  | Contact      |                                      |