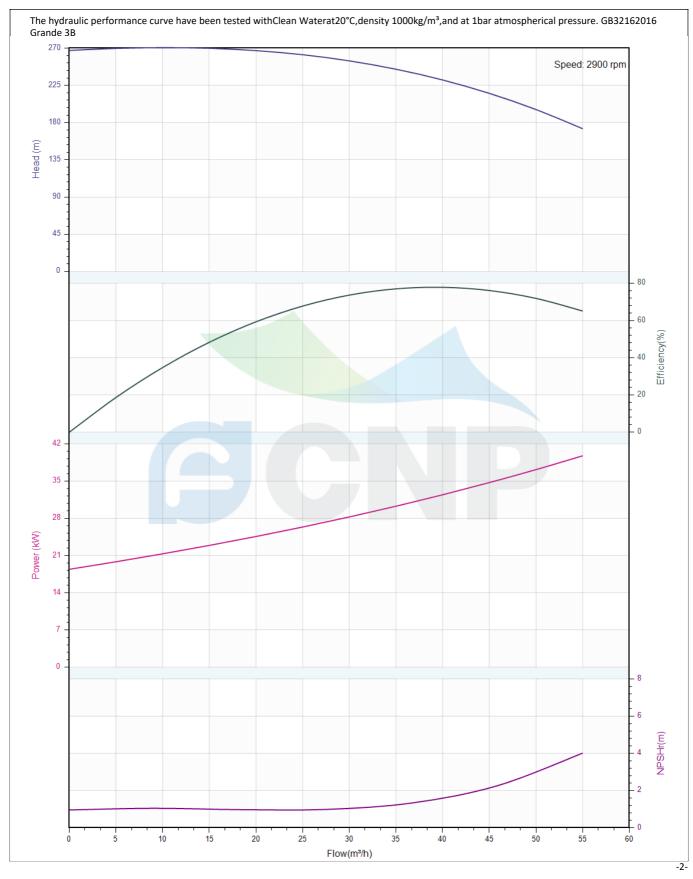

|              | Performance Curve | Manufacturer | CNP                                  |
|--------------|-------------------|--------------|--------------------------------------|
| CNP          |                   | Address      | Yuhang District, Hangzhou, Zhejiang, |
|              | CDLK42-110/11     | Contact      | 86-571-88637351                      |
|              |                   | Date         | 2022/07/19                           |
| Project Name |                   | Client Name  | DPA                                  |
|              |                   | Client Addr. |                                      |
| Item NO      |                   | Contacts     | Alireza                              |
|              |                   | Contact      |                                      |

| Rated parameters           |               |  |  |
|----------------------------|---------------|--|--|
| Pump model                 | CDLK42-110/11 |  |  |
| Part NO.                   | 1100057349    |  |  |
| Rated flow                 | 42 m³/h       |  |  |
| Rated head                 | 225 m         |  |  |
| Rated efficiency (%)       | 71            |  |  |
| Power (kW)                 | 36.3          |  |  |
| NPSHr (m)                  | 3             |  |  |
| Speed (rpm)                | 2900          |  |  |
| Max impeller diameter (mm) | 136           |  |  |
|                            |               |  |  |

| Pumped medium Clear                      |         |  |
|------------------------------------------|---------|--|
|                                          | n Water |  |
| Working temperature (°C) 20              |         |  |
| Medium density (kg/m <sup>3</sup> ) 1000 | )       |  |
| Viscosity (mm²/s) 1                      | 1       |  |