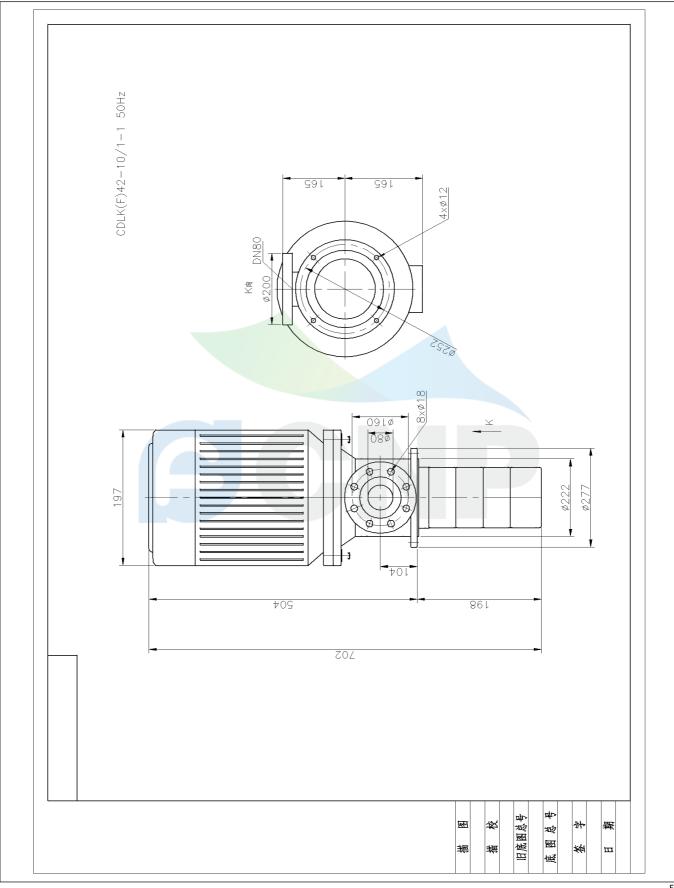

| CNP          | Dimension Drawing | Manufacturer | CNP                                  |
|--------------|-------------------|--------------|--------------------------------------|
|              | Dimension Drawing | Address      | Yuhang District, Hangzhou, Zhejiang, |
|              | CDLK42-10/1-1     | Contact      | 86-571-88637351                      |
|              |                   | Date         | 2022/07/19                           |
| Project Name |                   | Client Name  | DPA                                  |
|              |                   | Client Addr. |                                      |
| Item NO      |                   | Contacts     | Alireza                              |
|              |                   | Contact      |                                      |