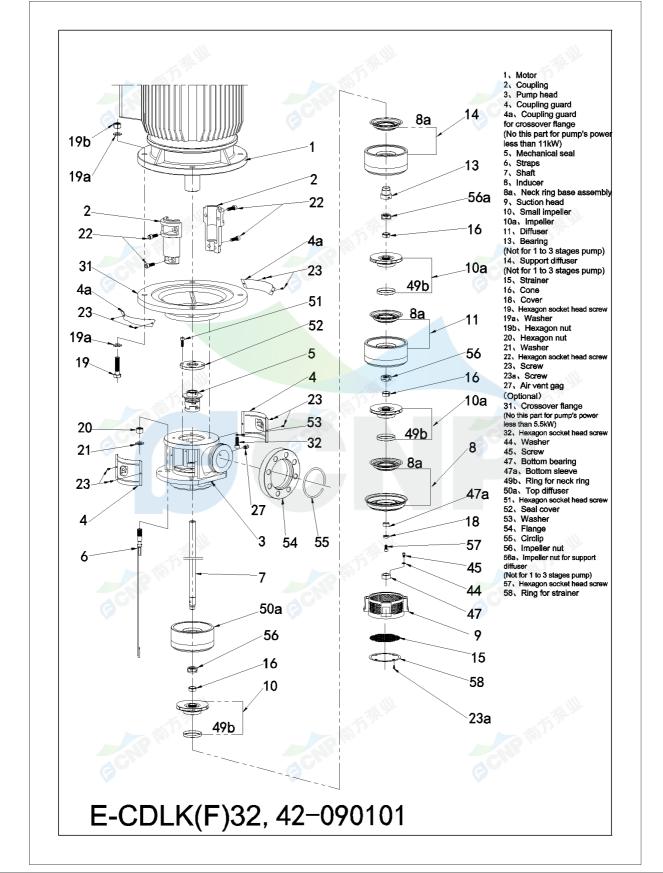

| CNP          | Structure picture | Manufacturer | CNP             |
|--------------|-------------------|--------------|-----------------|
|              | Structure picture | Address      |                 |
|              | CDLK42-10/1-1     | Contact      | 86-571-88637351 |
|              |                   | Date         | 2022/07/19      |
| Project Name |                   | Client Name  | DPA             |
|              |                   | Client Addr. |                 |
| Item NO      |                   | Contacts     | Alireza         |
|              |                   | Contact      |                 |