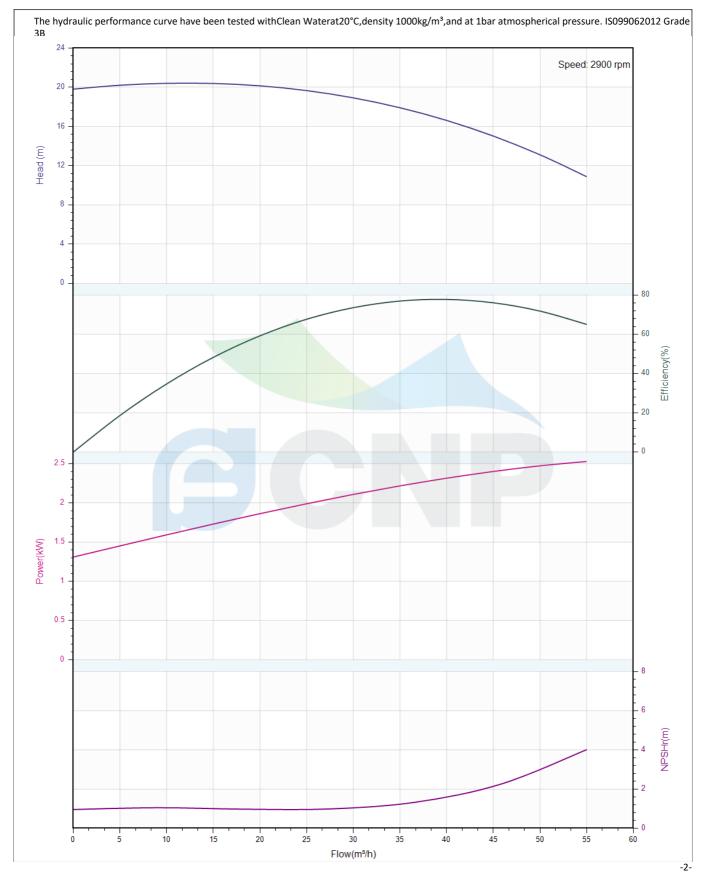

| CNP          | Performance Curve | Manufacturer | CNP                                  |
|--------------|-------------------|--------------|--------------------------------------|
|              | Periornance Curve | Address      | Yuhang District, Hangzhou, Zhejiang, |
|              | CDLK42-10/1-1     | Contact      | 86-571-88637351                      |
|              |                   | Date         | 2022/07/19                           |
| Project Name |                   | Client Name  | DPA                                  |
|              |                   | Client Addr. |                                      |
| ltem NO      |                   | Contacts     | Alireza                              |
|              |                   | Contact      |                                      |

| Rated parameters               |               |  |  |
|--------------------------------|---------------|--|--|
| Pump model                     | CDLK42-10/1-1 |  |  |
| Part NO.                       | 1100057216    |  |  |
| Rated flow (m <sup>3</sup> /h) | 42            |  |  |
| Rated head (m)                 | 16            |  |  |
| Rated efficiency (%)           | 71            |  |  |
| Power (kW)                     | 2.58          |  |  |
| NPSHr (m)                      | 3             |  |  |
| Speed (rpm)                    | 2900          |  |  |
| Max impeller diameter (mm)     | 136           |  |  |
|                                |               |  |  |

| Medium                   |             |
|--------------------------|-------------|
| Pumped medium            | Clean Water |
| Working temperature (°C) | 20          |
| Medium density (kg/m³)   | 1000        |
| Viscosity (mm²/s)        | 1           |