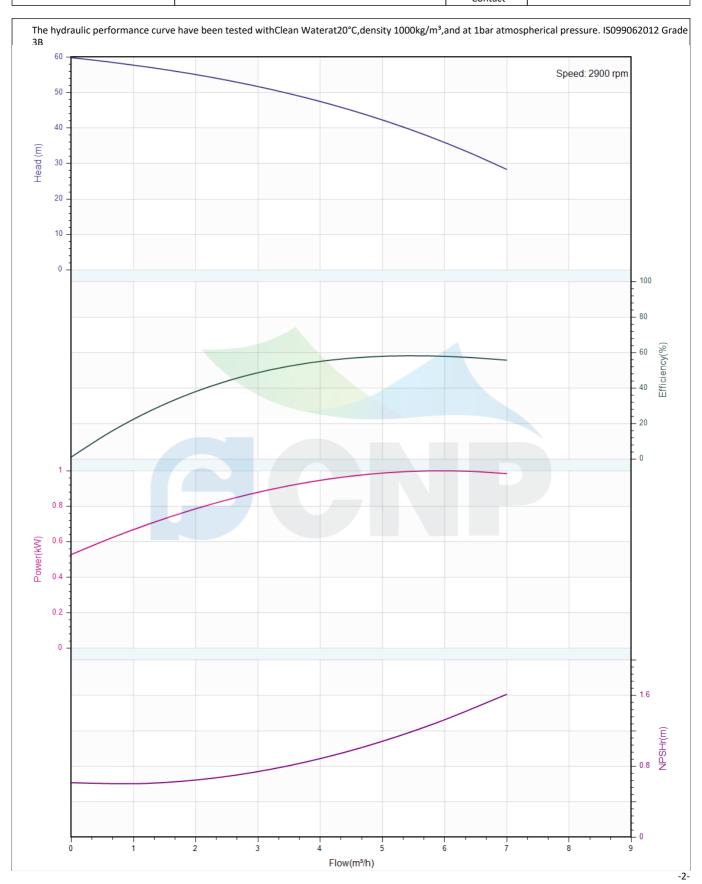

## Others

Weight (kg) 23

| Performance Curve | Manufacturer     | CNP          |                                      |
|-------------------|------------------|--------------|--------------------------------------|
|                   | renormance curve | Address      | Yuhang District, Hangzhou, Zhejiang, |
| COND              | CDLK4-60/6       | Contact      | 86-571-88637351                      |
| CIAL              | CDLR4-00/0       | Date         | 2022/07/17                           |
| Project Name      |                  | Client Name  | DPA                                  |
|                   |                  | Client Addr. |                                      |
| Item NO           |                  | Contacts     | Alireza                              |
|                   |                  | Contact      |                                      |

| Rated parameters           |            |
|----------------------------|------------|
| Pump model                 | CDLK4-60/6 |
| Part NO.                   | 1100056174 |
| Rated flow (m³/h)          | 4          |
| Rated head (m)             | 48         |
| Rated efficiency (%)       | 50         |
| Power (kW)                 | 1.05       |
| NPSHr (m)                  | 2          |
| Speed (rpm)                | 2900       |
| Max impeller diameter (mm) | 90         |

| Medium                   |             |
|--------------------------|-------------|
| Pumped medium            | Clean Water |
| Working temperature (°C) | 20          |
| Medium density (kg/m³)   | 1000        |
| Viscosity (mm²/s)        | 1           |
|                          |             |