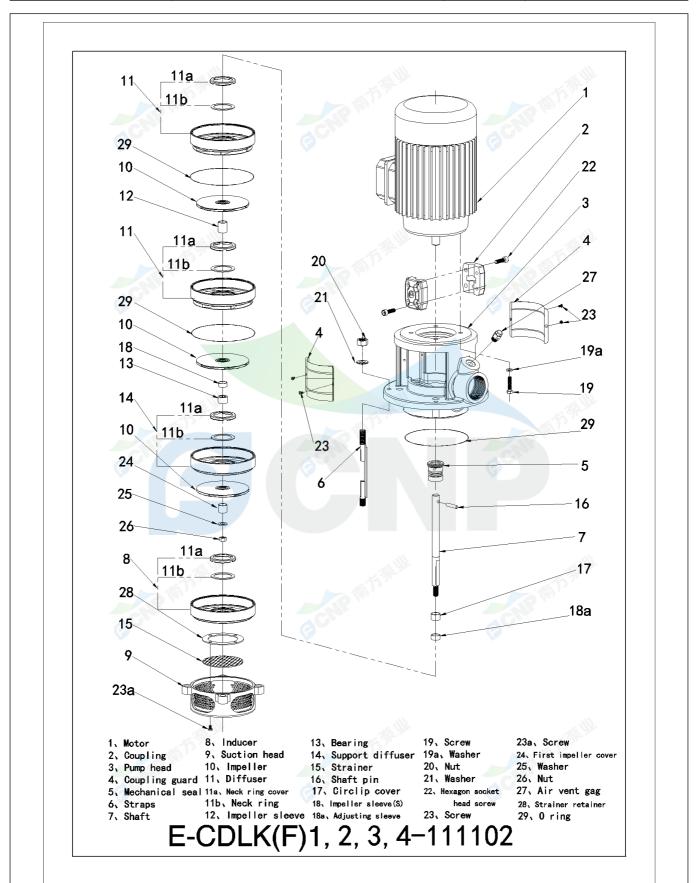

|              | Structure nicture | Structure picture  Manufacturer CNP  Address Vulning District Hangzhou 7h | CNP                                  |
|--------------|-------------------|---------------------------------------------------------------------------|--------------------------------------|
|              | Structure picture | Address                                                                   | Yuhang District, Hangzhou, Zhejiang, |
| COND         | CDLK4-60/6        | Contact                                                                   | 86-571-88637351                      |
|              | CDLR4-00/0        | Date 2022/07/17                                                           | 2022/07/17                           |
| Project Name | act Nama          | Client Name                                                               | DPA                                  |
| Project Name | Client Addr.      |                                                                           |                                      |
| Item NO      |                   | Contacts                                                                  | Alireza                              |
|              |                   | Contact                                                                   |                                      |