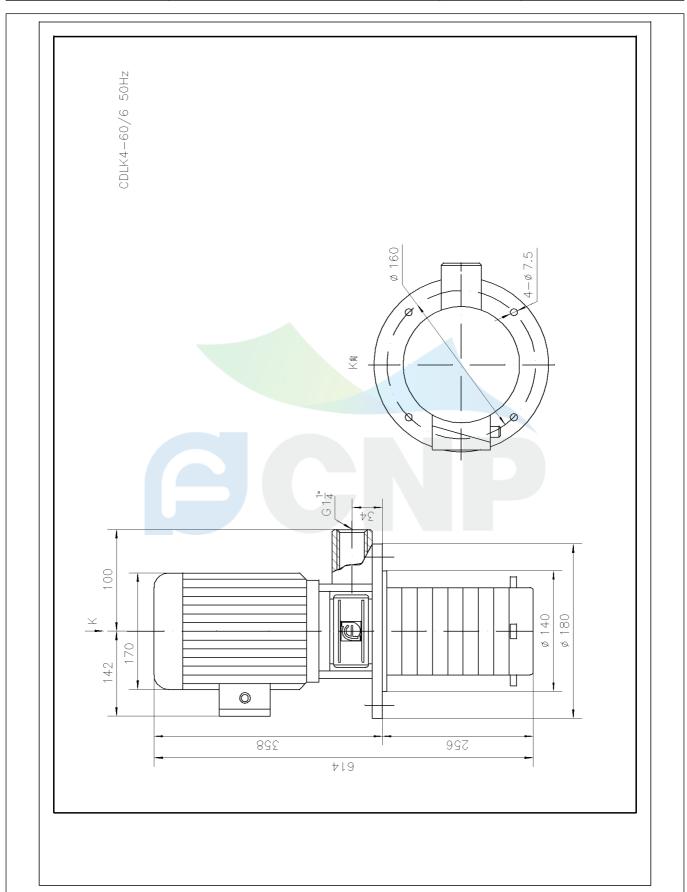

|              | Dimension Drawing   | Manufacturer | CNP                                  |  |
|--------------|---------------------|--------------|--------------------------------------|--|
|              | Difficusion Drawing | Address      | Yuhang District, Hangzhou, Zhejiang, |  |
| COND         | CDLK4-60/6          | Contact      | 86-571-88637351                      |  |
|              | CDLR4-00/0          | Date         | 2022/07/17                           |  |
| Project Name | Client Name         | DPA          |                                      |  |
|              |                     | Client Addr. |                                      |  |
| Item NO      |                     | Contacts     | Alireza                              |  |
|              |                     | Contact      |                                      |  |