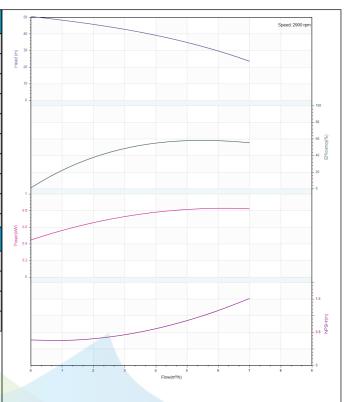

# Others

Weight (kg) 22

| Performance Curve | Manufacturer       | CNP             |                                      |
|-------------------|--------------------|-----------------|--------------------------------------|
|                   | Periorinance curve | Address         | Yuhang District, Hangzhou, Zhejiang, |
| COND              | CDLK4-50/5         | Contact         | 86-571-88637351                      |
|                   | CDLR4-30/3         | Date 2022/07/17 | 2022/07/17                           |
| Project Name      |                    | Client Name     | DPA                                  |
|                   |                    | Client Addr.    |                                      |
| Item NO           |                    | Contacts        | Alireza                              |
|                   |                    | Contact         |                                      |

| Rated parameters           |            |
|----------------------------|------------|
| Pump model                 | CDLK4-50/5 |
| Part NO.                   | 1100056158 |
| Rated flow (m³/h)          | 4          |
| Rated head (m)             | 40         |
| Rated efficiency (%)       | 50         |
| Power (kW)                 | 0.87       |
| NPSHr (m)                  | 2          |
| Speed (rpm)                | 2900       |
| Max impeller diameter (mm) | 90         |