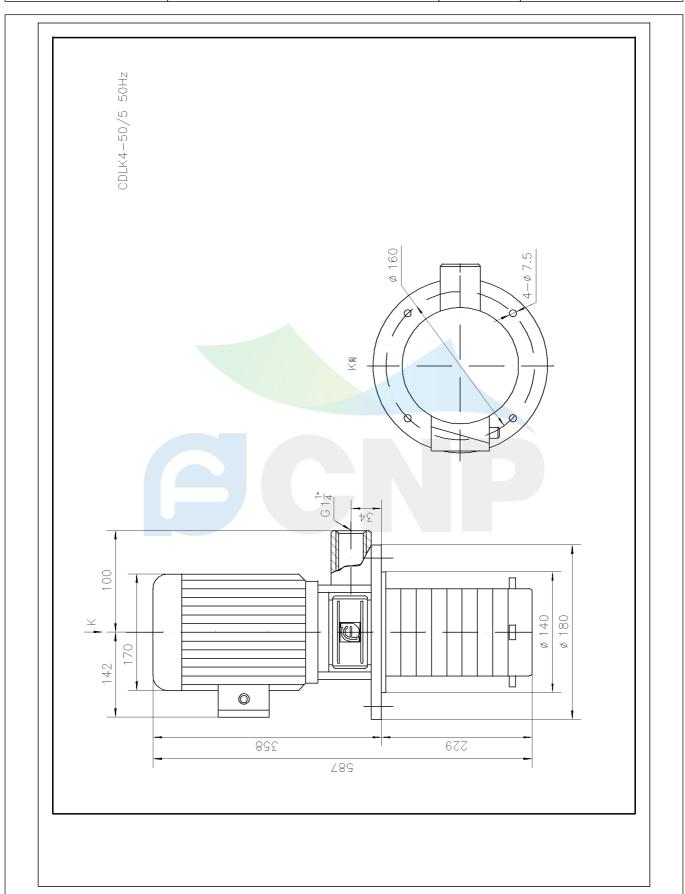

| Dimension Drawing | Manufacturer        | CNP          |                                                      |
|-------------------|---------------------|--------------|------------------------------------------------------|
|                   | Difficusion Drawing | Address      | Yuhang District, Hangzhou, Zhejiang, 86-571-88637351 |
| COND              | CDLK4-50/5          | Contact      | 86-571-88637351                                      |
|                   | CDLR4-30/3          | Date         | 2022/07/17                                           |
| Project Name      | amo                 | Client Name  | DPA                                                  |
| Project Name      |                     | Client Addr. |                                                      |
| Item NO           |                     | Contacts     | Alireza                                              |
|                   |                     | Contact      |                                                      |