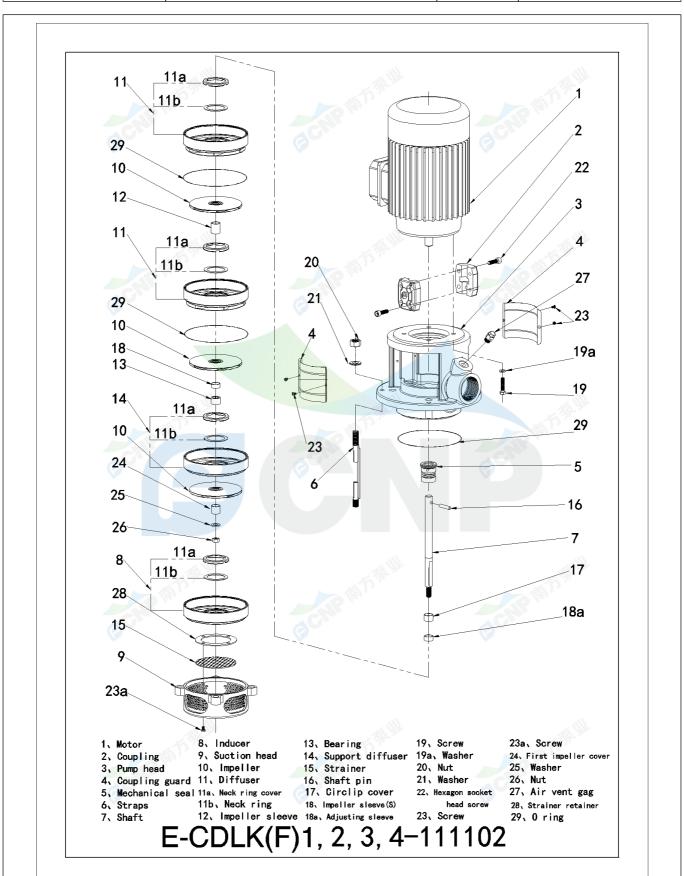

|              | Structure picture | Manufacturer | CNP                                  |  |  |
|--------------|-------------------|--------------|--------------------------------------|--|--|
|              | Structure picture | Address      | Yuhang District, Hangzhou, Zhejiang, |  |  |
| COND         | CDLK4-50/5        | Contact      | 86-571-88637351                      |  |  |
|              | CDLR4-30/3        | Date         | 2022/07/17                           |  |  |
| Project Name | Client Name       | DPA          |                                      |  |  |
|              | Client Addr.      |              |                                      |  |  |
| Item NO      |                   | Contacts     | Alireza                              |  |  |
|              |                   | Contact      |                                      |  |  |