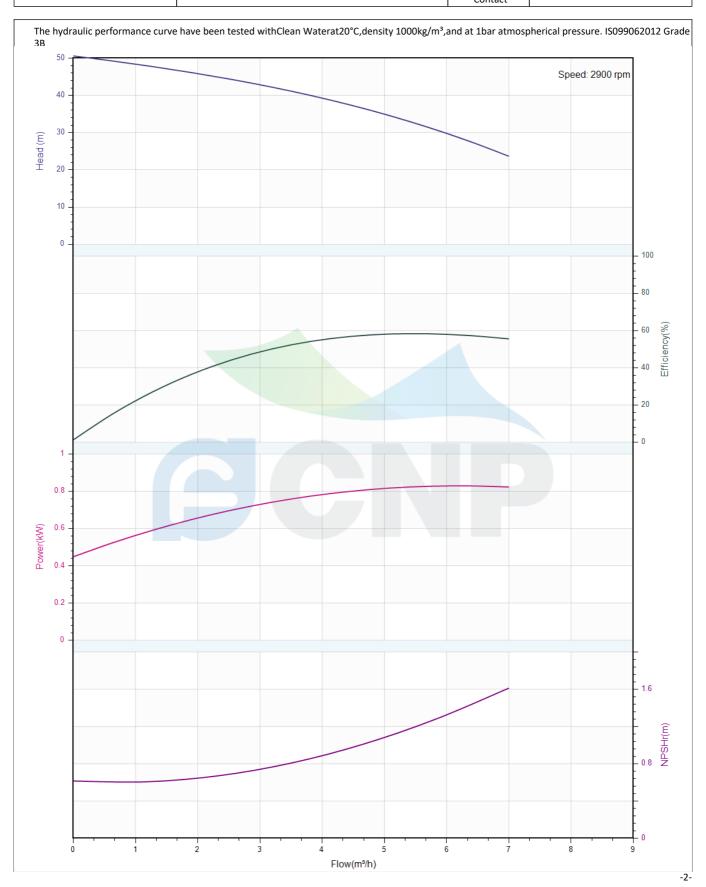

# Others

Weight (kg) 22

| Performance Curve | Manufacturer       | CNP             |                                      |
|-------------------|--------------------|-----------------|--------------------------------------|
|                   | Periorinance curve | Address         | Yuhang District, Hangzhou, Zhejiang, |
| COND              | CDLK4-50/5         | Contact         | 86-571-88637351                      |
|                   | CDLR4-30/3         | Date 2022/07/17 | 2022/07/17                           |
| Project Name      |                    | Client Name     | DPA                                  |
|                   |                    | Client Addr.    |                                      |
| Item NO           |                    | Contacts        | Alireza                              |
|                   |                    | Contact         |                                      |

| Rated parameters           |            |
|----------------------------|------------|
| Pump model                 | CDLK4-50/5 |
| Part NO.                   | 1100056158 |
| Rated flow (m³/h)          | 4          |
| Rated head (m)             | 40         |
| Rated efficiency (%)       | 50         |
| Power (kW)                 | 0.87       |
| NPSHr (m)                  | 2          |
| Speed (rpm)                | 2900       |
| Max impeller diameter (mm) | 90         |