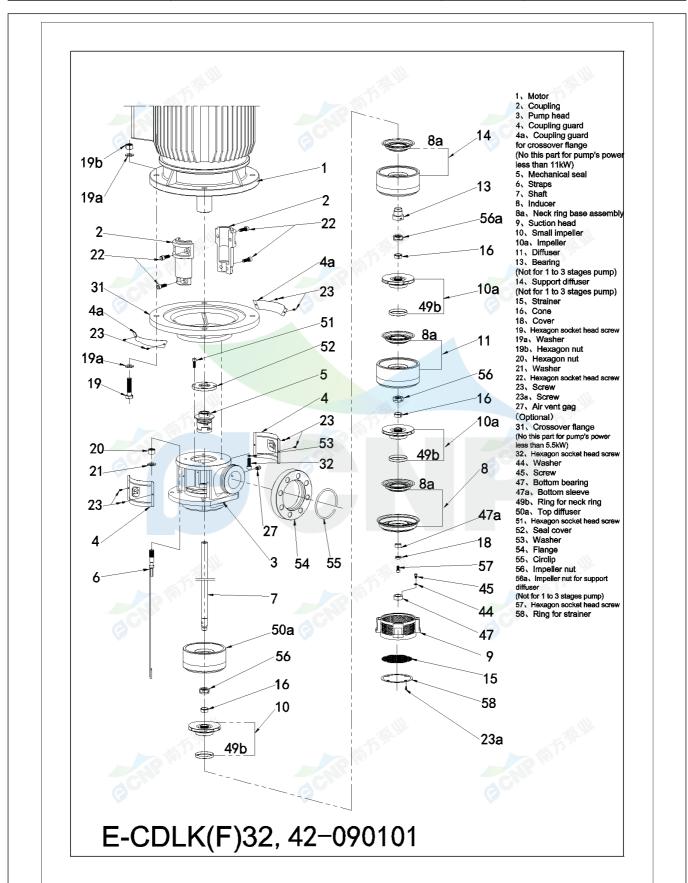

|              | Structure picture Manufacturer CNP | CNP          |                                      |
|--------------|------------------------------------|--------------|--------------------------------------|
|              | Structure picture                  | Address      | Yuhang District, Hangzhou, Zhejiang, |
| COND         | CDLK32-70/7-2                      | Contact      | 86-571-88637351                      |
|              | CDLR32-70/7-2                      | Date         | 2022/07/17                           |
| Project Name |                                    | Client Name  | DPA                                  |
|              |                                    | Client Addr. |                                      |
| Item NO      |                                    | Contacts     | Alireza                              |
|              |                                    | Contact      |                                      |