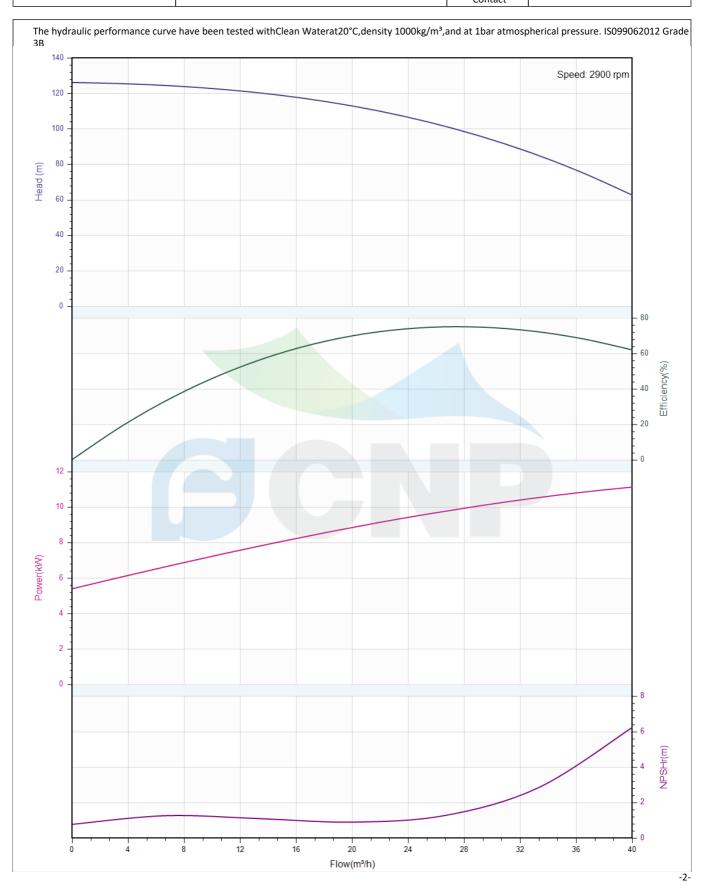

## Others

Weight (kg) 165

|              | Performance Curve | Manufacturer    | curer CNP                            |
|--------------|-------------------|-----------------|--------------------------------------|
|              | renormance curve  | Address         | Yuhang District, Hangzhou, Zhejiang, |
| COND         | CDLK32-70/7-2     | Contact         | 86-571-88637351                      |
|              | CDLR32-70/7-2     | Date 2022/07/17 | 2022/07/17                           |
| Project Name |                   | Client Name     | DPA                                  |
|              |                   | Client Addr.    |                                      |
| Item NO      |                   | Contacts        | Alireza                              |
|              |                   | Contact         |                                      |

| Rated parameters           |               |  |  |
|----------------------------|---------------|--|--|
| Pump model                 | CDLK32-70/7-2 |  |  |
| Part NO.                   | 1100165473    |  |  |
| Rated flow (m³/h)          | 32            |  |  |
| Rated head (m)             | 88            |  |  |
| Rated efficiency (%)       | 69            |  |  |
| Power (kW)                 | 11.12         |  |  |
| NPSHr (m)                  | 3             |  |  |
| Speed (rpm)                | 2900          |  |  |
| Max impeller diameter (mm) | 118.2         |  |  |