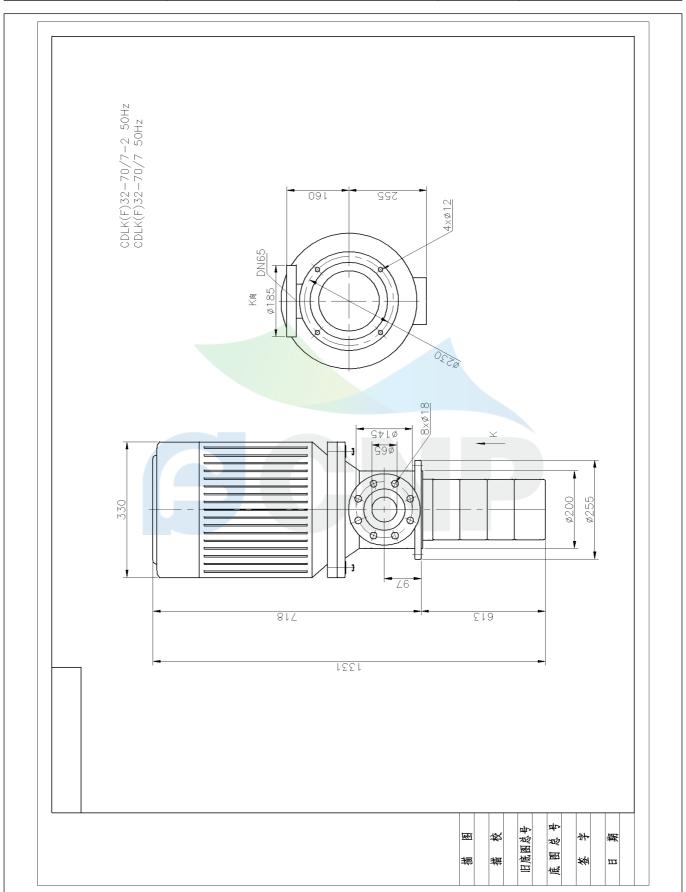

|              | Dimension Drawing   | Manufacturer    | r CNP                                |
|--------------|---------------------|-----------------|--------------------------------------|
|              | Difficision Drawing | Address         | Yuhang District, Hangzhou, Zhejiang, |
| COND         | CDLK32-70/7-2       | Contact         | 86-571-88637351                      |
| CIAL         | CDLR32-70/7-2       | Date 2022/07/17 | 2022/07/17                           |
| Project Name |                     | Client Name     | DPA                                  |
|              |                     | Client Addr.    |                                      |
| Item NO      |                     | Contacts        | Alireza                              |
|              |                     | Contact         |                                      |