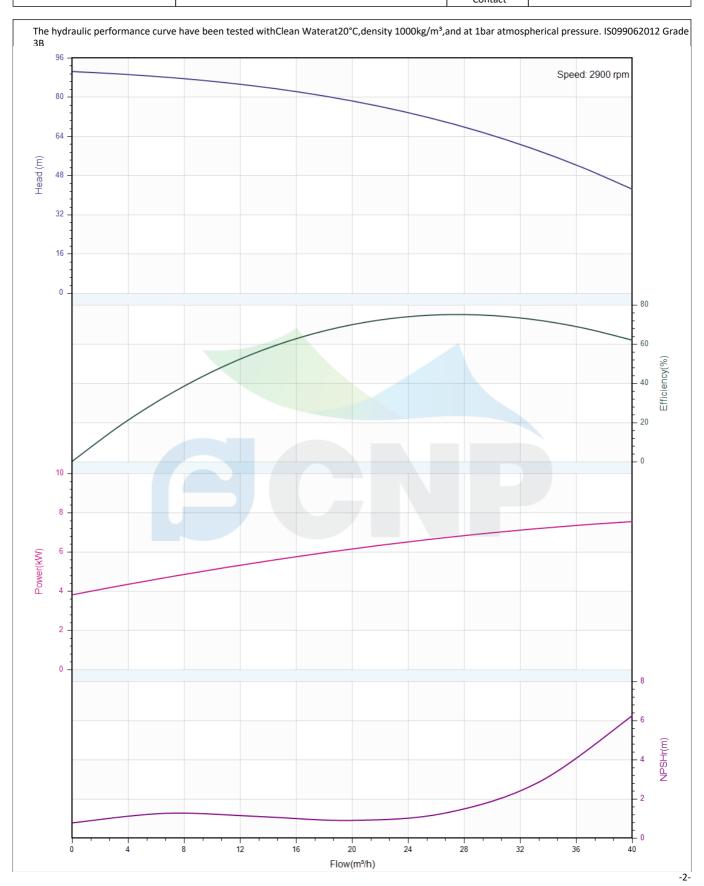

#### Others

Weight (kg) 150

|              | Performance Curve | Manufacturer | CNP                                  |
|--------------|-------------------|--------------|--------------------------------------|
|              |                   | Address      | Yuhang District, Hangzhou, Zhejiang, |
| COND         | CDLK32-50/5-2     | Contact      | 86-571-88637351                      |
|              | CDLK32-30/3-2     | Date         | 2022/07/17                           |
| Project Name |                   | Client Name  | DPA                                  |
|              |                   | Client Addr. |                                      |
| Item NO      |                   | Contacts     | Alireza                              |
|              |                   | Contact      |                                      |

| Rated parameters           |               |  |  |
|----------------------------|---------------|--|--|
| Pump model                 | CDLK32-50/5-2 |  |  |
| Part NO.                   | 1100121915    |  |  |
| Rated flow (m³/h)          | 32            |  |  |
| Rated head (m)             | 60            |  |  |
| Rated efficiency (%)       | 69            |  |  |
| Power (kW)                 | 7.58          |  |  |
| NPSHr (m)                  | 3             |  |  |
| Speed (rpm)                | 2900          |  |  |
| Max impeller diameter (mm) | 118.2         |  |  |