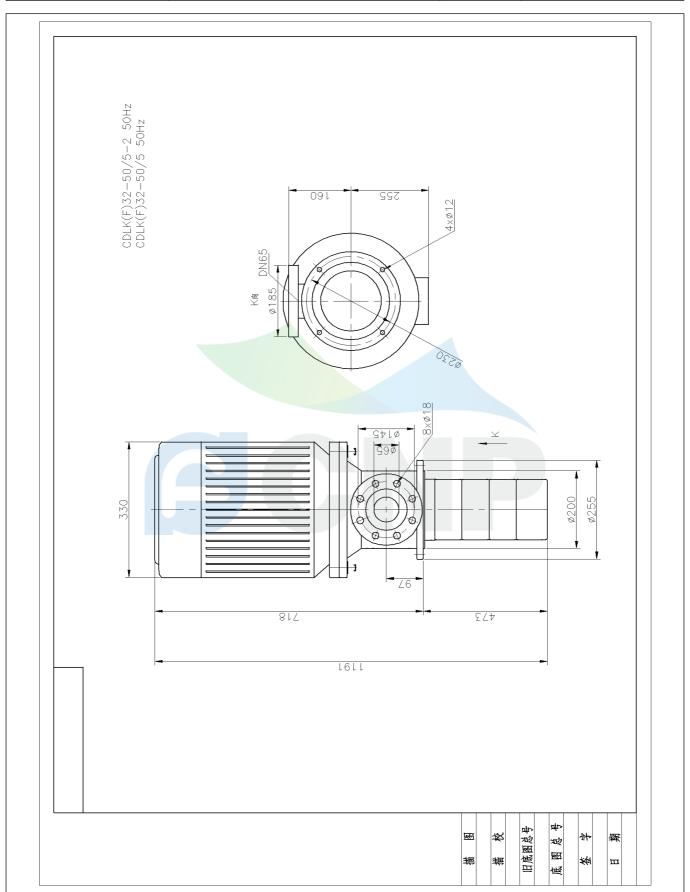

| Dimension Drawing | Manufacturer        | CNP          |                                      |
|-------------------|---------------------|--------------|--------------------------------------|
|                   | Difficision Drawing | Address      | Yuhang District, Hangzhou, Zhejiang, |
| COND              | CDLK32-50/5-2       | Contact      | 86-571-88637351                      |
|                   | CDLK32-30/3-2       | Date         | 2022/07/17                           |
| Project Name      |                     | Client Name  | DPA                                  |
|                   |                     | Client Addr. |                                      |
| Item NO           |                     | Contacts     | Alireza                              |
|                   |                     | Contact      |                                      |