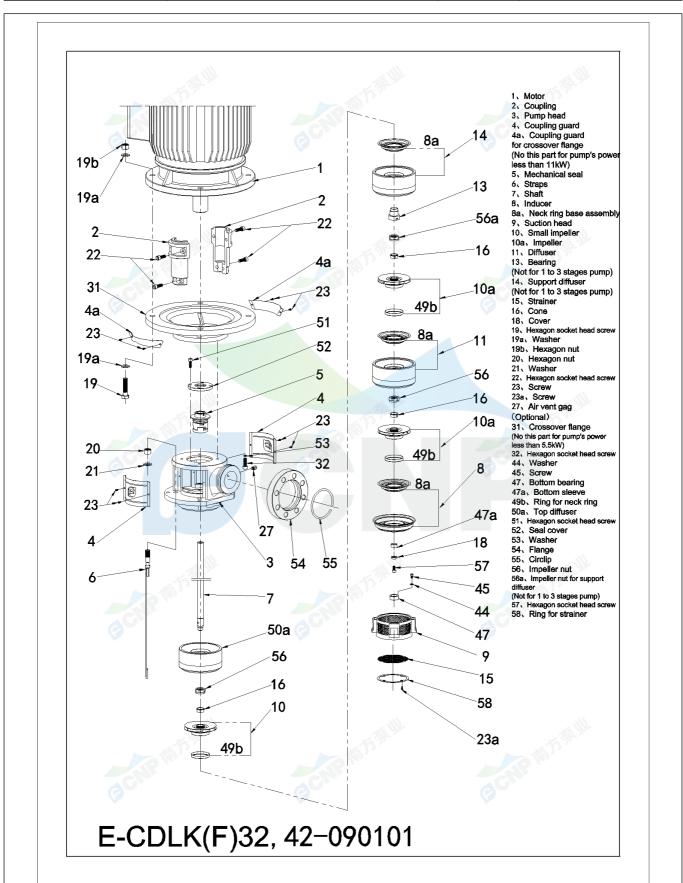

|              | Structure picture | Manufacturer | CNP                                  |
|--------------|-------------------|--------------|--------------------------------------|
|              |                   | Address      | Yuhang District, Hangzhou, Zhejiang, |
| COND         | CDLK32-50/5-2     | Contact      | 86-571-88637351                      |
|              | CDLR32-30/3-2     | Date         | 2022/07/17                           |
| Project Name | Client Name       | DPA          |                                      |
|              |                   | Client Addr. |                                      |
| Item NO      |                   | Contacts     | Alireza                              |
|              |                   | Contact      |                                      |