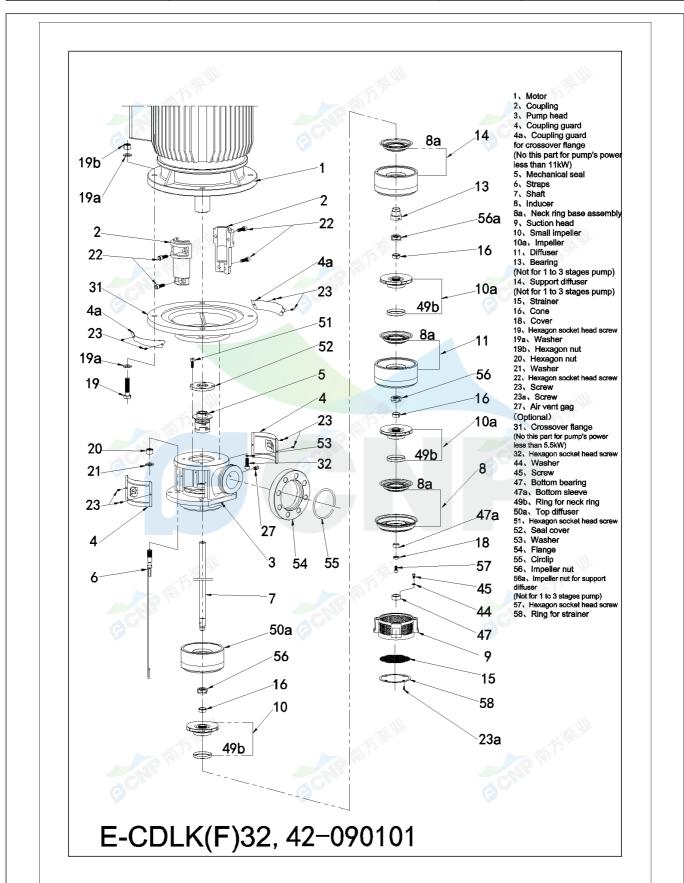

|              | Structure picture | Manufacturer | CNP                                  |
|--------------|-------------------|--------------|--------------------------------------|
|              |                   | Address      | Yuhang District, Hangzhou, Zhejiang, |
| COND         | CDLK32-50/5       | Contact      | 86-571-88637351                      |
|              | CDLK32-30/3       | Date         | 2022/07/17                           |
| Project Name |                   | Client Name  | DPA                                  |
| Project Name |                   | Client Addr. |                                      |
| Item NO      | Contacts          | Alireza      |                                      |
|              |                   | Contact      |                                      |