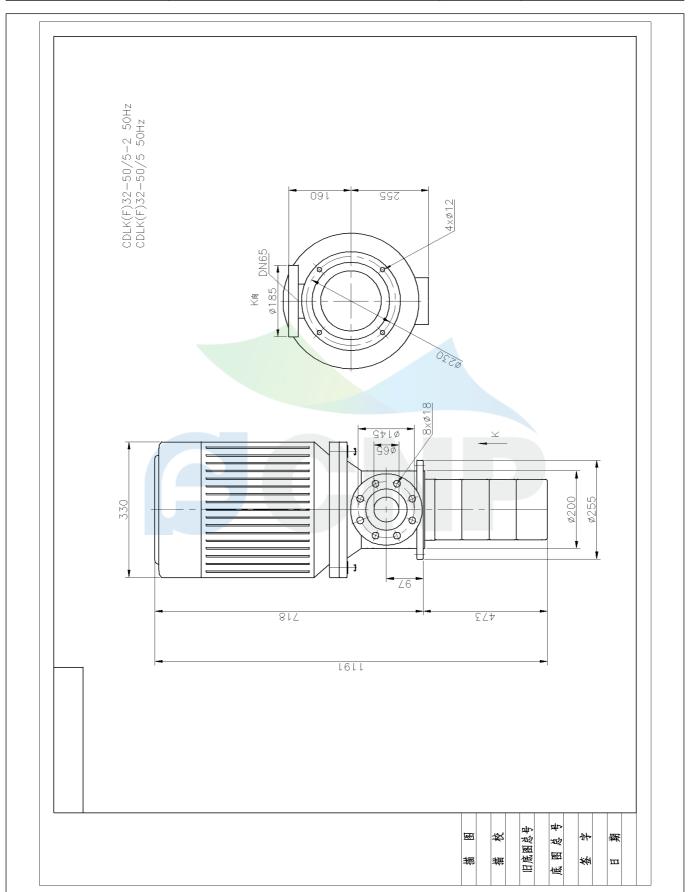

|              | Dimension Drawing   | Manufacturer | CNP                                  |
|--------------|---------------------|--------------|--------------------------------------|
|              | Difficusion Drawing | Address      | Yuhang District, Hangzhou, Zhejiang, |
| CND          | CDLK32-50/5         | Contact      | 86-571-88637351                      |
|              | CDLK32-30/3         | Date         | 2022/07/17                           |
| Project Name |                     | Client Name  | DPA                                  |
|              |                     | Client Addr. |                                      |
| Item NO      |                     | Contacts     | Alireza                              |
|              |                     | Contact      |                                      |