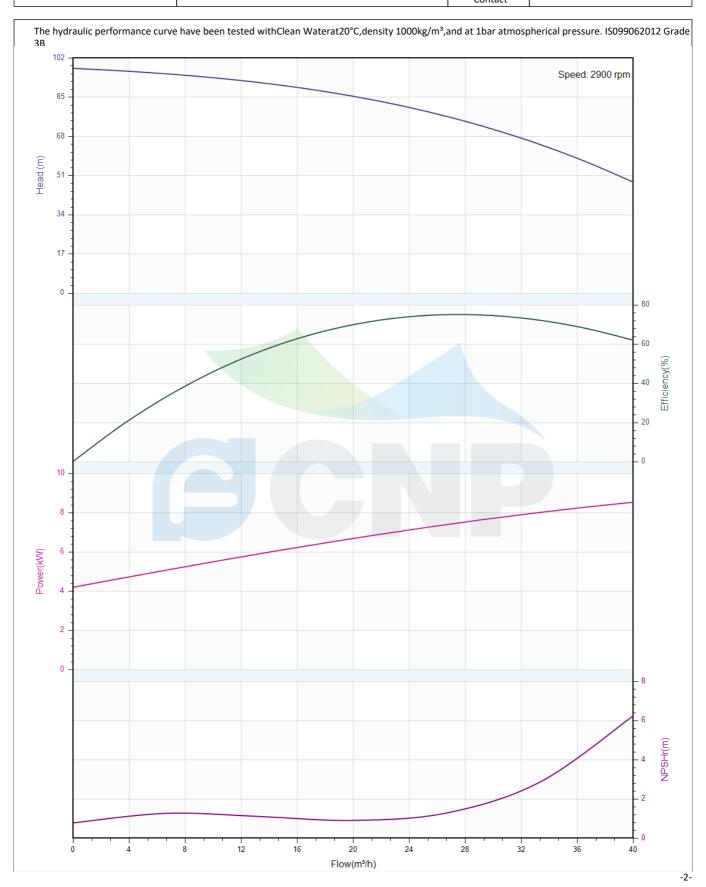

# Others

Weight (kg) 150

|              | Performance Curve | Manufacturer | CNP                                  |
|--------------|-------------------|--------------|--------------------------------------|
|              |                   | Address      | Yuhang District, Hangzhou, Zhejiang, |
| COND         | CDLK32-50/5       | Contact      | 86-571-88637351                      |
|              | CDLK32-30/3       | Date         | 2022/07/17                           |
| Project Name |                   | Client Name  | DPA                                  |
|              |                   | Client Addr. |                                      |
| Item NO      |                   | Contacts     | Alireza                              |
|              |                   | Contact      |                                      |

| CDLK32-50/5 |
|-------------|
| 1100057072  |
| 32          |
| 67          |
| 69          |
| 8.47        |
| 3           |
| 2900        |
| 118.2       |
|             |

| Medium                   |             |
|--------------------------|-------------|
| Pumped medium            | Clean Water |
| Working temperature (°C) | 20          |
| Medium density (kg/m³)   | 1000        |
| Viscosity (mm²/s)        | 1           |
|                          |             |