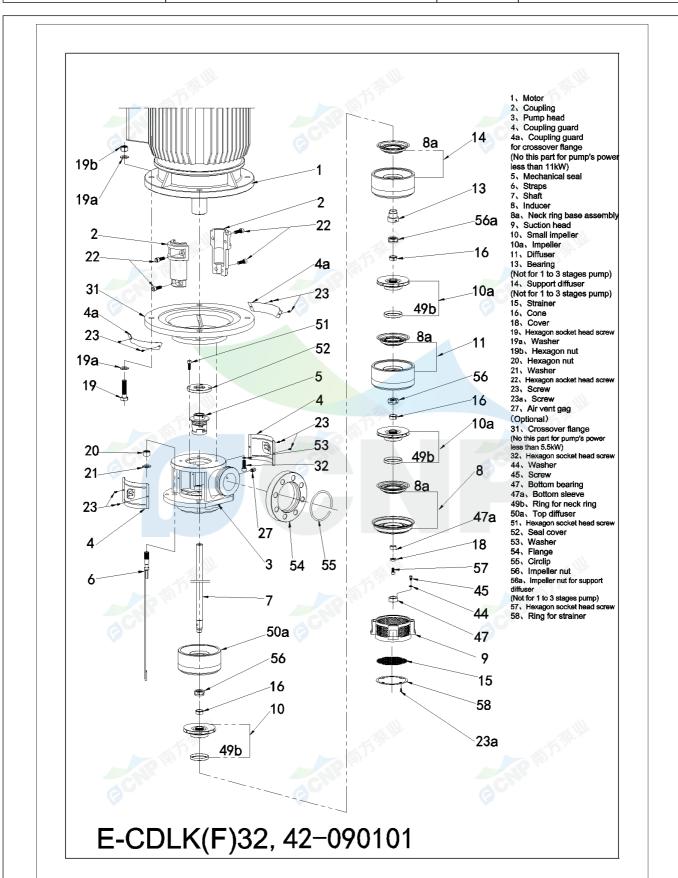

|              | Structure picture | Manufacturer | CNP                                  |
|--------------|-------------------|--------------|--------------------------------------|
|              | Structure picture | Address      | Yuhang District, Hangzhou, Zhejiang, |
| COND         | CDLK32-30/3-2     | Contact      | 86-571-88637351                      |
| CIAL         | CDLR32-30/3-2     | Date         | 2022/07/17                           |
| Project Name |                   | Client Name  | DPA                                  |
| Project Name |                   | Client Addr. |                                      |
| Item NO      |                   | Contacts     | Alireza                              |
|              |                   | Contact      |                                      |