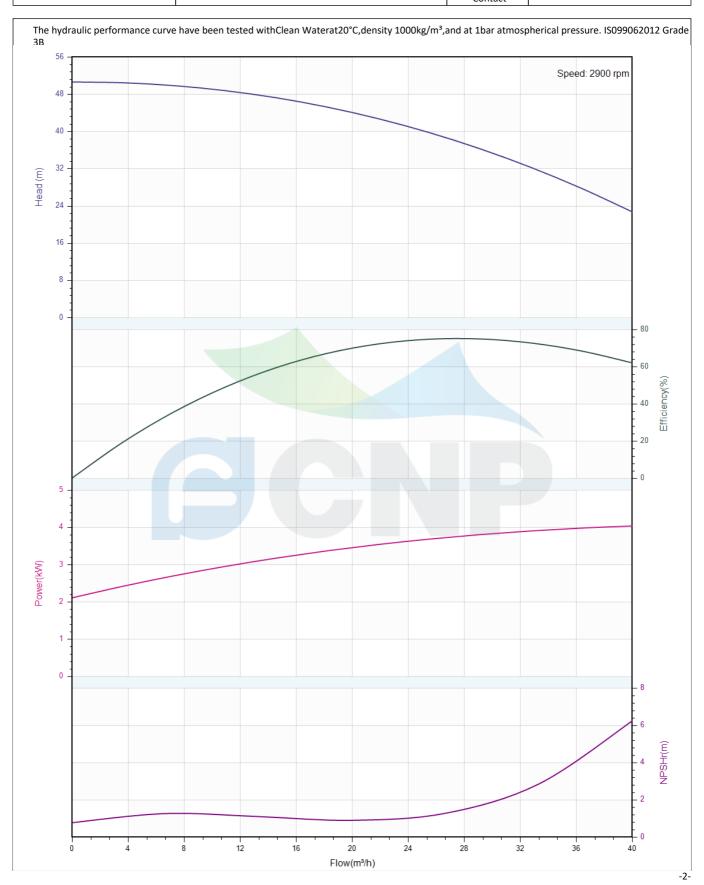

## Others

Weight (kg) 70

|              | Performance Curve | Manufacturer | CNP                                  |
|--------------|-------------------|--------------|--------------------------------------|
|              |                   | Address      | Yuhang District, Hangzhou, Zhejiang, |
| CND          | CDLK32-30/3-2     | Contact      | 86-571-88637351                      |
|              | CDLK32-30/3-2     | Date         | 2022/07/17                           |
| Project Name |                   | Client Name  | DPA                                  |
|              |                   | Client Addr. |                                      |
| Item NO      |                   | Contacts     | Alireza                              |
|              |                   | Contact      |                                      |

| Rated parameters           |               |  |  |
|----------------------------|---------------|--|--|
| Pump model                 | CDLK32-30/3-2 |  |  |
| Part NO.                   | 1100083259    |  |  |
| Rated flow (m³/h)          | 32            |  |  |
| Rated head (m)             | 33            |  |  |
| Rated efficiency (%)       | 69            |  |  |
| Power (kW)                 | 4.17          |  |  |
| NPSHr (m)                  | 3             |  |  |
| Speed (rpm)                | 2900          |  |  |
| Max impeller diameter (mm) | 118.2         |  |  |