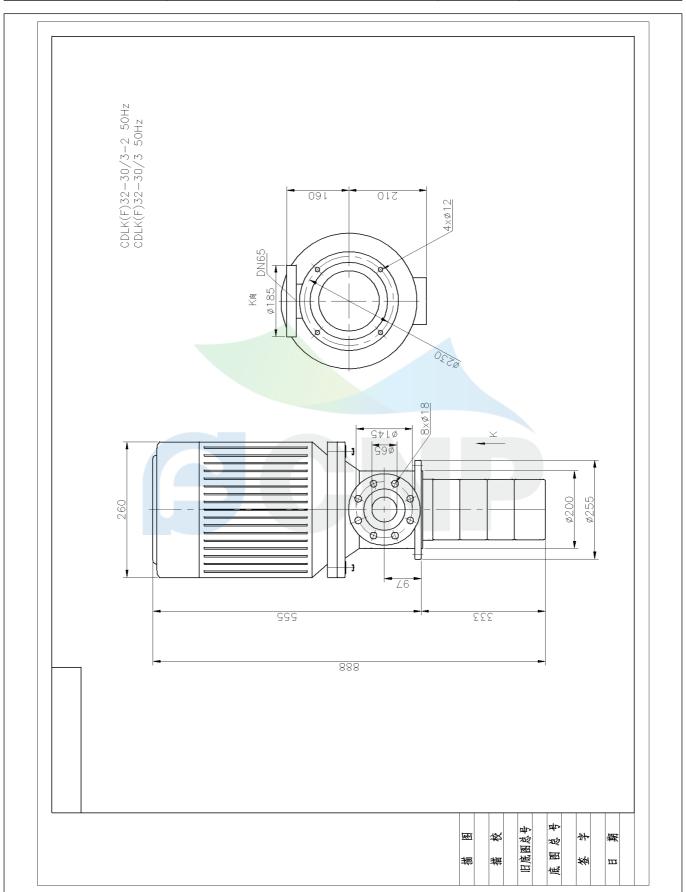

| Dimension Drawing | Manufacturer        | CNP          |                                      |
|-------------------|---------------------|--------------|--------------------------------------|
|                   | Difficusion Drawing | Address      | Yuhang District, Hangzhou, Zhejiang, |
| COND              | CDLK32-30/3-2       | Contact      | 86-571-88637351                      |
| CIAL              | CDLK32-30/3-2       | Date         | 2022/07/17                           |
| Project Name      |                     | Client Name  | DPA                                  |
|                   |                     | Client Addr. |                                      |
| Item NO           |                     | Contacts     | Alireza                              |
|                   |                     | Contact      |                                      |