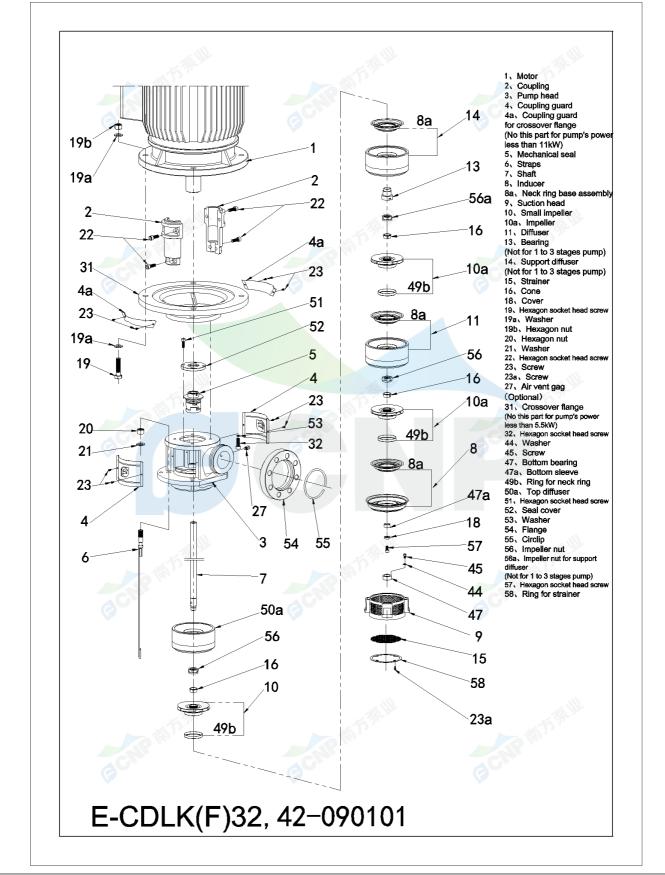

| CNP          | Structure picture | Manufacturer | CNP                                 |  |
|--------------|-------------------|--------------|-------------------------------------|--|
|              | Structure picture | Address      | Yuhang District, Hangzhou, Zhejiang |  |
|              | CDLK32-20/2       | Contact      | 86-571-88637351                     |  |
|              |                   | Date         | 2022/07/17                          |  |
| Project Name |                   | Client Name  | DPA                                 |  |
|              |                   | Client Addr. |                                     |  |
| Item NO      |                   | Contacts     | Alireza                             |  |
|              |                   | Contact      |                                     |  |