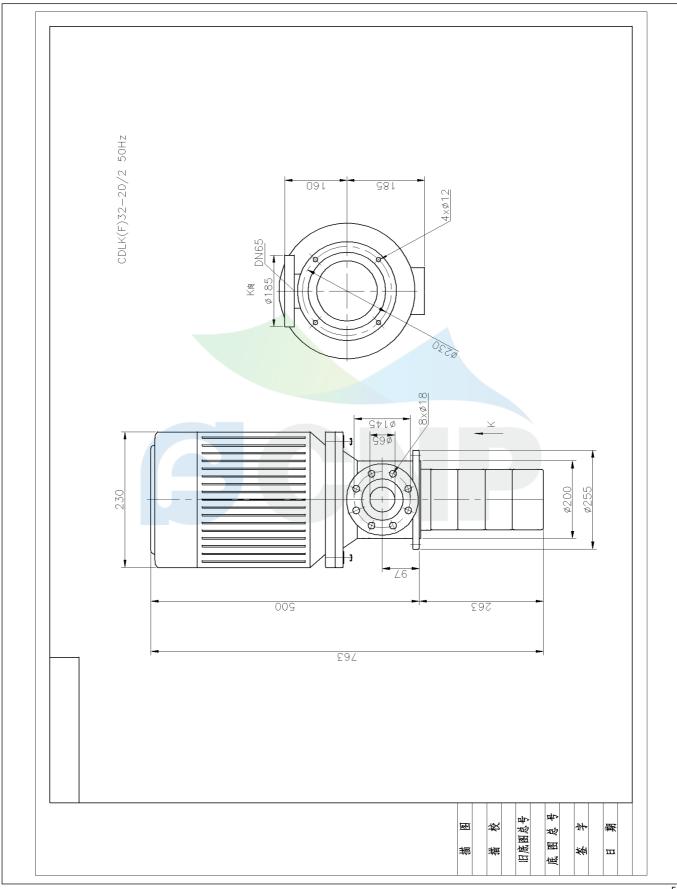

| CNP          | Dimension Drawing | Manufacturer | CNP                                  |
|--------------|-------------------|--------------|--------------------------------------|
|              | Dimension Drawing | Address      | Yuhang District, Hangzhou, Zhejiang, |
|              | CDLK32-20/2       | Contact      | 86-571-88637351                      |
|              |                   | Date         | 2022/07/17                           |
| Project Name |                   | Client Name  | DPA                                  |
|              |                   | Client Addr. |                                      |
| Item NO      |                   | Contacts     | Alireza                              |
|              |                   | Contact      |                                      |