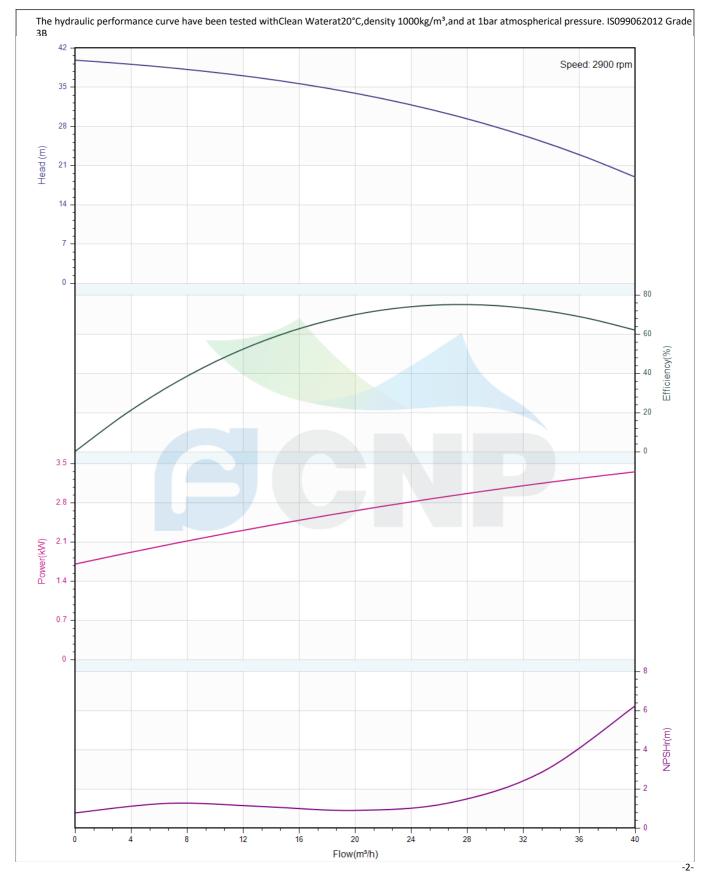

| CNP          | Performance Curve | Manufacturer | CNP                                  |
|--------------|-------------------|--------------|--------------------------------------|
|              | renormance curve  | Address      | Yuhang District, Hangzhou, Zhejiang, |
|              | CDLK32-20/2       | Contact      | 86-571-88637351                      |
|              |                   | Date         | 2022/07/17                           |
| Project Name |                   | Client Name  | DPA                                  |
|              |                   | Client Addr. |                                      |
| Item NO      |                   | Contacts     | Alireza                              |
|              |                   | Contact      |                                      |

| Rated parameters               |             |  |  |
|--------------------------------|-------------|--|--|
| Pump model                     | CDLK32-20/2 |  |  |
| Part NO.                       | 1100057018  |  |  |
| Rated flow (m <sup>3</sup> /h) | 32          |  |  |
| Rated head (m)                 | 27          |  |  |
| Rated efficiency (%)           | 69          |  |  |
| Power (kW)                     | 3.41        |  |  |
| NPSHr (m)                      | 3           |  |  |
| Speed (rpm)                    | 2900        |  |  |
| Max impeller diameter (mm)     | 118.2       |  |  |
|                                |             |  |  |

| Medium                   |             |
|--------------------------|-------------|
| Pumped medium            | Clean Water |
| Working temperature (°C) | 20          |
| Medium density (kg/m³)   | 1000        |
| Viscosity (mm²/s)        | 1           |