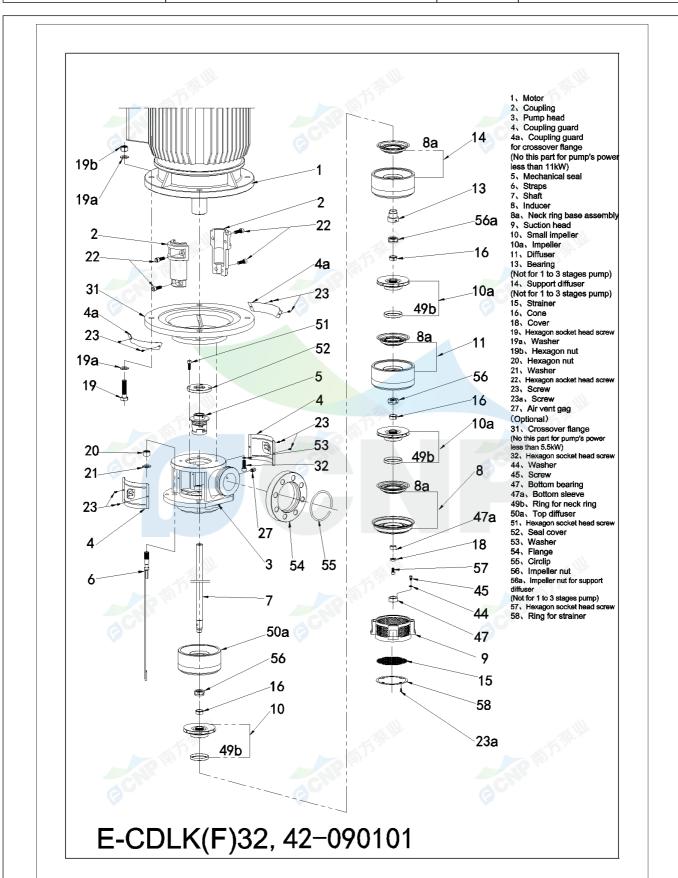

|              | Structure picture | Manufacturer | CNP                                  |
|--------------|-------------------|--------------|--------------------------------------|
|              | Structure picture | Address      | Yuhang District, Hangzhou, Zhejiang, |
| COND         | CDLK32-140/14     | Contact      | 86-571-88637351                      |
|              | CDLK32-140/14     | Date         | 2022/07/19                           |
| Project Name | Client Name       | DPA          |                                      |
|              |                   | Client Addr. |                                      |
| Item NO      |                   | Contacts     | Alireza                              |
|              |                   | Contact      |                                      |