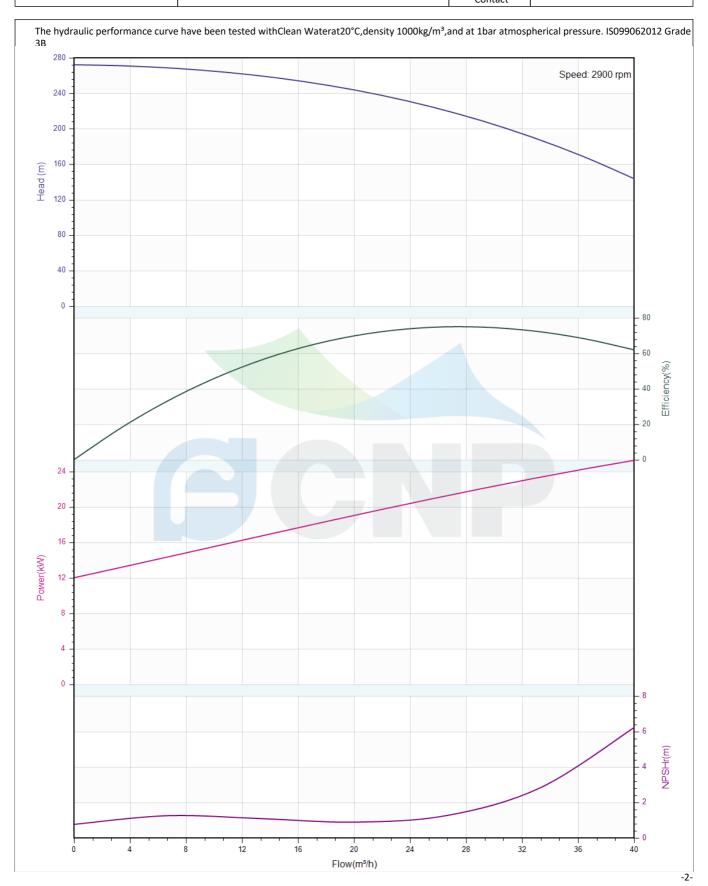

#### Others

Weight (kg) 297

|              | Performance Curve | Manufacturer | ırer CNP                             |
|--------------|-------------------|--------------|--------------------------------------|
|              | renormance curve  | Address      | Yuhang District, Hangzhou, Zhejiang, |
| COND         | CDLK32-140/14     | Contact      | 86-571-88637351                      |
|              | CDLK32-140/14     | Date         | 2022/07/19                           |
| Project Name |                   | Client Name  | DPA                                  |
|              |                   | Client Addr. |                                      |
| Item NO      |                   | Contacts     | Alireza                              |
|              |                   | Contact      |                                      |

| Rated parameters           |               |  |  |
|----------------------------|---------------|--|--|
| Pump model                 | CDLK32-140/14 |  |  |
| Part NO.                   | 1100057203    |  |  |
| Rated flow (m³/h)          | 32            |  |  |
| Rated head (m)             | 196           |  |  |
| Rated efficiency (%)       | 69            |  |  |
| Power (kW)                 | 24.77         |  |  |
| NPSHr (m)                  | 3             |  |  |
| Speed (rpm)                | 2900          |  |  |
| Max impeller diameter (mm) | 118.2         |  |  |

| Medium                   |             |
|--------------------------|-------------|
| Pumped medium            | Clean Water |
| Working temperature (°C) | 20          |
| Medium density (kg/m³)   | 1000        |
| Viscosity (mm²/s)        | 1           |