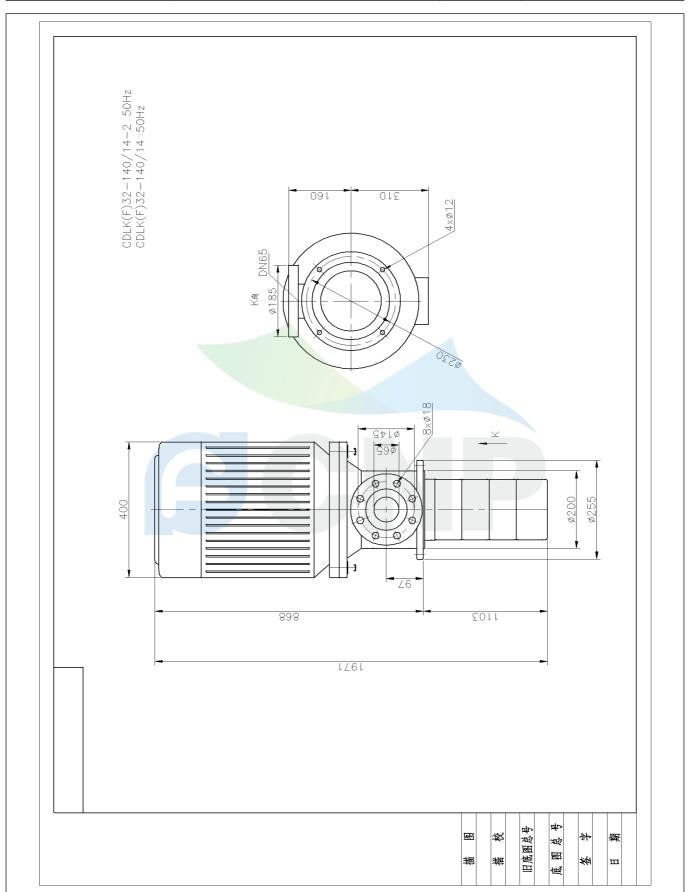

|              | Dimension Drawing   | Manufacturer | CNP                                  |  |
|--------------|---------------------|--------------|--------------------------------------|--|
|              | Difficusion Drawing | Address      | Yuhang District, Hangzhou, Zhejiang, |  |
| COND         | CDLK32-140/14       | Contact      | 86-571-88637351                      |  |
| CIAL         | CDLK32-140/14       | Date         | 2022/07/19                           |  |
| Project Name |                     | Client Name  | DPA                                  |  |
|              |                     | Client Addr. |                                      |  |
| Item NO      |                     | Contacts     | Alireza                              |  |
|              |                     | Contact      |                                      |  |