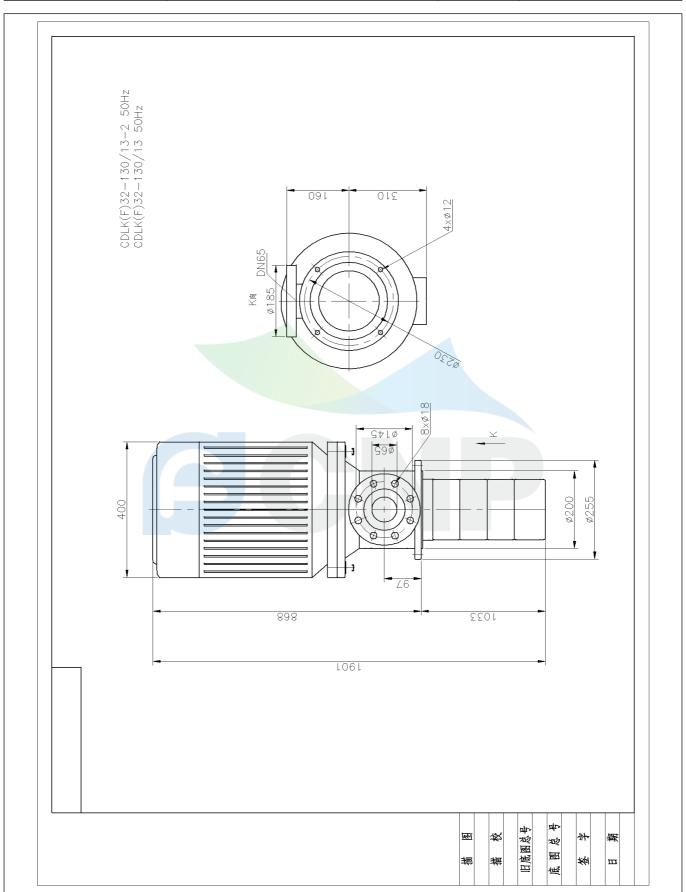

|              | Structure picture | Manufacturer | CNP                                  |
|--------------|-------------------|--------------|--------------------------------------|
|              |                   | Address      | Yuhang District, Hangzhou, Zhejiang, |
| COND         | CDLK32-130/13-2   | Contact      | 86-571-88637351                      |
| CIAL         | CDLK32-130/13-2   | Date         | 2022/07/19                           |
| Project Name |                   | Client Name  | DPA                                  |
| Project Name |                   | Client Addr. |                                      |
| Item NO      |                   | Contacts     | Alireza                              |
|              |                   | Contact      |                                      |