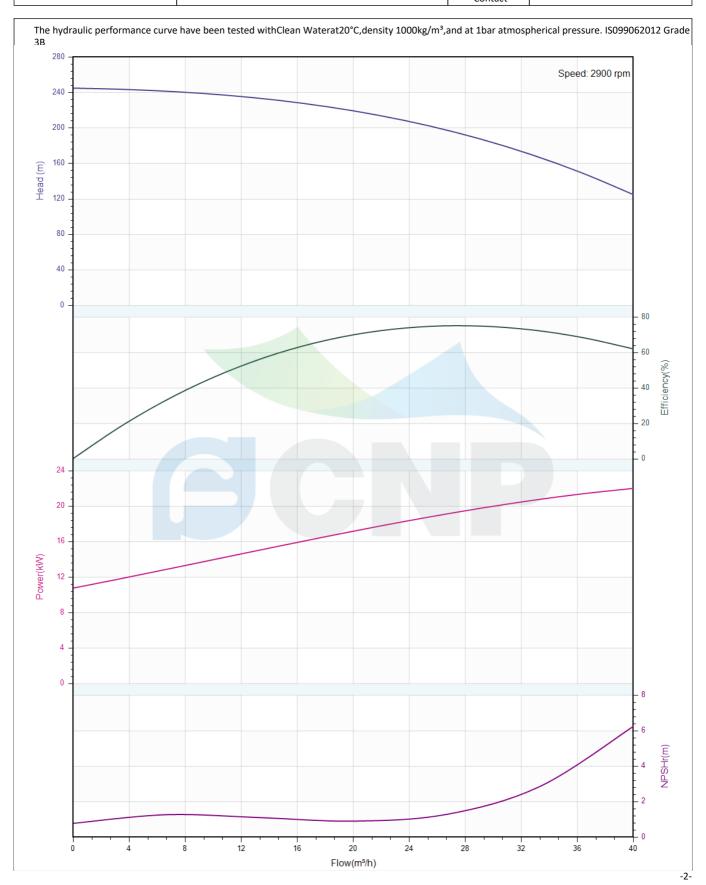

| Rated parameters           |                 |  |  |
|----------------------------|-----------------|--|--|
| Pump model                 | CDLK32-130/13-2 |  |  |
| Part NO.                   | 1100057201      |  |  |
| Rated flow (m³/h)          | 32              |  |  |
| Rated head (m)             | 174             |  |  |
| Rated efficiency (%)       | 69              |  |  |
| Power (kW)                 | 21.99           |  |  |
| NPSHr (m)                  | 3               |  |  |
| Speed (rpm)                | 2900            |  |  |
| Max impeller diameter (mm) | 118.2           |  |  |

| Medium                   |             |
|--------------------------|-------------|
| Pumped medium            | Clean Water |
| Working temperature (°C) | 20          |
| Medium density (kg/m³)   | 1000        |
| Viscosity (mm²/s)        | 1           |
|                          |             |