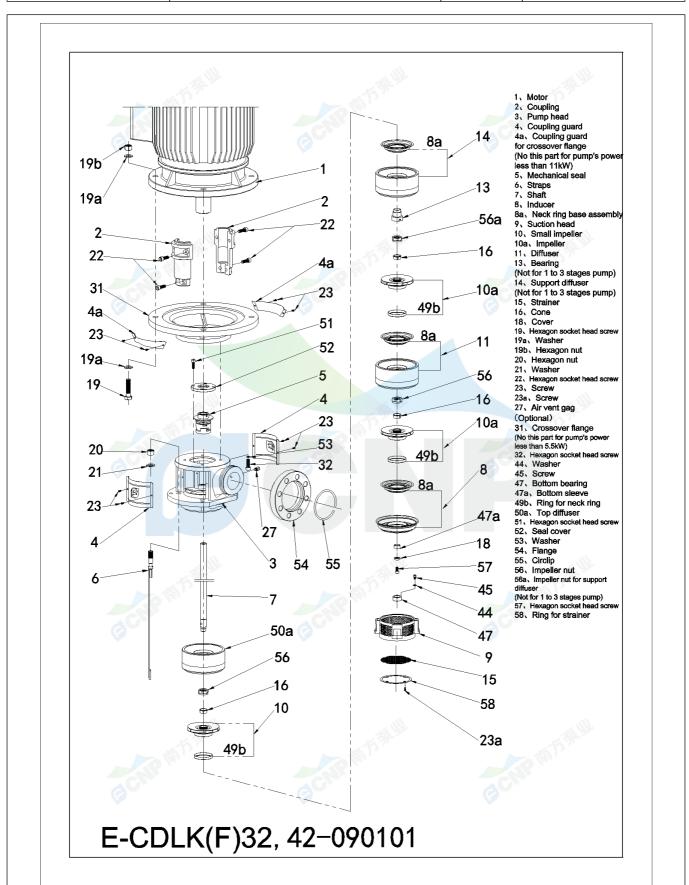

|              | Structure picture | Manufacturer | CNP                                  |
|--------------|-------------------|--------------|--------------------------------------|
|              |                   | Address      | Yuhang District, Hangzhou, Zhejiang, |
| COND         | CDLK32-130/13-2   | Contact      | 86-571-88637351                      |
| CIAL         | CDLK32-130/13-2   | Date         | 2022/07/19                           |
| Project Name |                   | Client Name  | DPA                                  |
| Project Name |                   | Client Addr. |                                      |
| Item NO      |                   | Contacts     | Alireza                              |
|              |                   | Contact      |                                      |