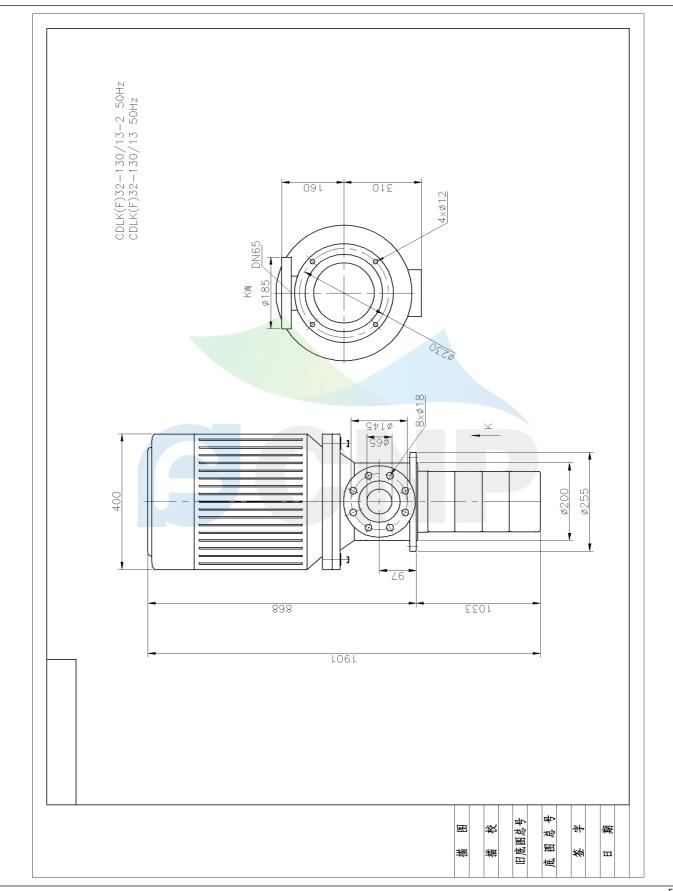

| CNP          | Structure picture | Manufacturer | CNP                                  |
|--------------|-------------------|--------------|--------------------------------------|
|              |                   | Address      | Yuhang District, Hangzhou, Zhejiang, |
|              | CDLK32-130/13     | Contact      | 86-571-88637351                      |
|              |                   | Date         | 2022/07/19                           |
| Project Name |                   | Client Name  | DPA                                  |
|              |                   | Client Addr. |                                      |
| Item NO      |                   | Contacts     | Alireza                              |
|              |                   | Contact      |                                      |