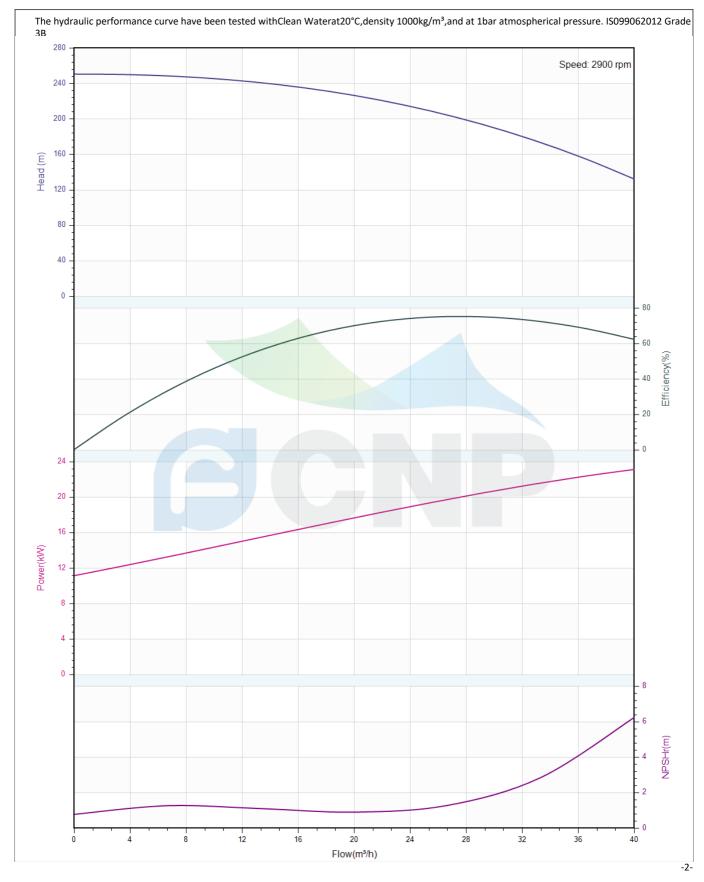

| CONP         | Performance Curve | Manufacturer | CNP                                  |
|--------------|-------------------|--------------|--------------------------------------|
|              |                   | Address      | Yuhang District, Hangzhou, Zhejiang, |
|              | CDLK32-130/13     | Contact      | 86-571-88637351                      |
|              |                   | Date         | 2022/07/19                           |
| Project Name |                   | Client Name  | DPA                                  |
|              |                   | Client Addr. |                                      |
| Item NO      |                   | Contacts     | Alireza                              |
|              |                   | Contact      |                                      |

| Rated parameters               |               |  |  |  |
|--------------------------------|---------------|--|--|--|
| Pump model                     | CDLK32-130/13 |  |  |  |
| Part NO.                       | 1100057196    |  |  |  |
| Rated flow (m <sup>3</sup> /h) | 32            |  |  |  |
| Rated head (m)                 | 181           |  |  |  |
| Rated efficiency (%)           | 69            |  |  |  |
| Power (kW)                     | 22.87         |  |  |  |
| NPSHr (m)                      | 3             |  |  |  |
| Speed (rpm)                    | 2900          |  |  |  |
| Max impeller diameter (mm)     | 118.2         |  |  |  |
|                                |               |  |  |  |