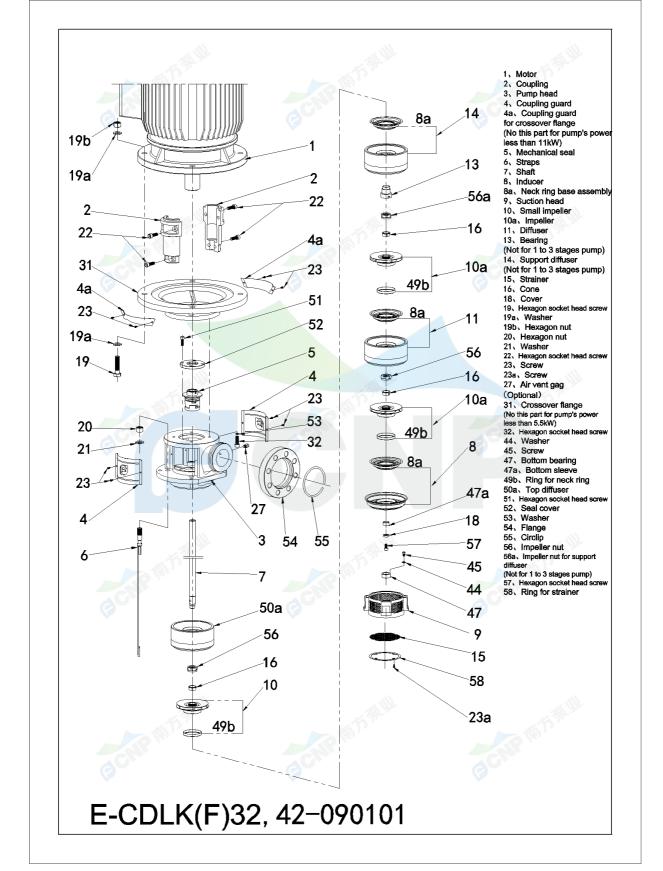

| CNP          | Structure picture | Manufacturer | CNP                                  |
|--------------|-------------------|--------------|--------------------------------------|
|              |                   | Address      | Yuhang District, Hangzhou, Zhejiang, |
|              | CDLK32-130/13     | Contact      | 86-571-88637351                      |
|              |                   | Date         | 2022/07/19                           |
| Project Name |                   | Client Name  | DPA                                  |
|              |                   | Client Addr. |                                      |
| Item NO      |                   | Contacts     | Alireza                              |
|              |                   | Contact      |                                      |