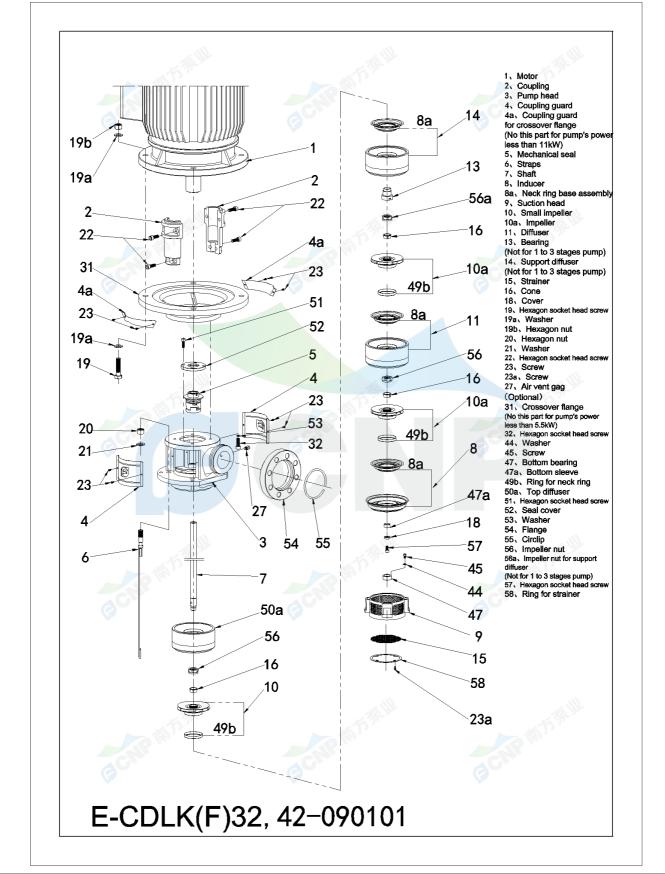

| CNP          | Structure picture | Manufacturer | CNP                                  |
|--------------|-------------------|--------------|--------------------------------------|
|              |                   | Address      | Yuhang District, Hangzhou, Zhejiang, |
|              | CDLK32-100/10-2   | Contact      | 86-571-88637351                      |
|              |                   | Date         | 2022/07/17                           |
| Project Name |                   | Client Name  | DPA                                  |
|              |                   | Client Addr. |                                      |
| Item NO      |                   | Contacts     | Alireza                              |
|              |                   | Contact      |                                      |