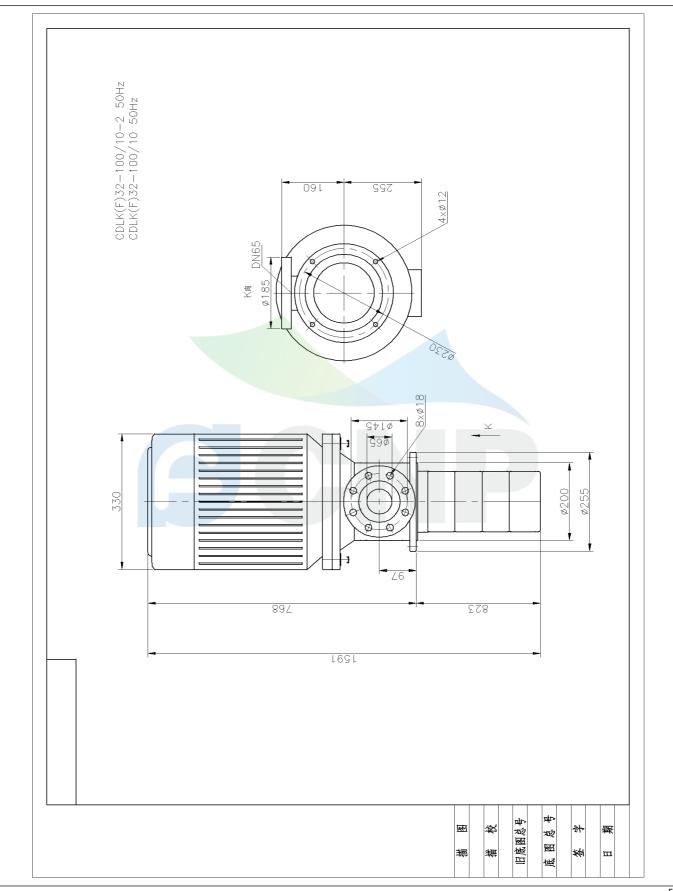

| CNP          | Structure picture | Manufacturer | CNP                                  |
|--------------|-------------------|--------------|--------------------------------------|
|              |                   | Address      | Yuhang District, Hangzhou, Zhejiang, |
|              | CDLK32-100/10-2   | Contact      | 86-571-88637351                      |
|              |                   | Date         | 2022/07/17                           |
| Project Name |                   | Client Name  | DPA                                  |
|              |                   | Client Addr. |                                      |
| Item NO      |                   | Contacts     | Alireza                              |
|              |                   | Contact      |                                      |