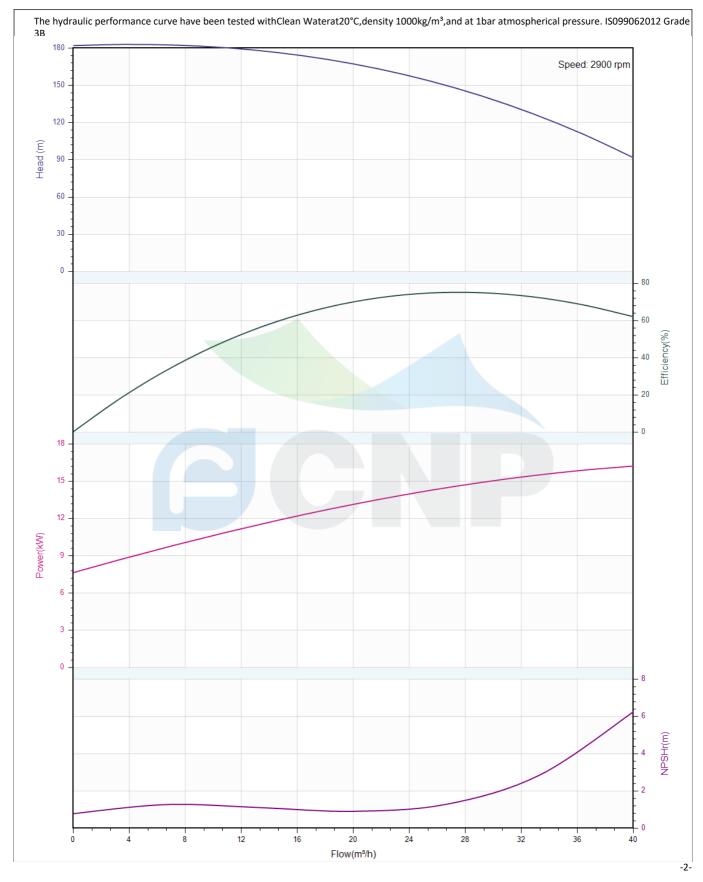

| CONP         | Performance Curve | Manufacturer | CNP                                  |
|--------------|-------------------|--------------|--------------------------------------|
|              |                   | Address      | Yuhang District, Hangzhou, Zhejiang, |
|              | CDLK32-100/10-2   | Contact      | 86-571-88637351                      |
|              |                   | Date         | 2022/07/17                           |
| Project Name |                   | Client Name  | DPA                                  |
|              |                   | Client Addr. |                                      |
| Item NO      |                   | Contacts     | Alireza                              |
|              |                   | Contact      |                                      |

| Rated parameters               |                 |  |  |  |
|--------------------------------|-----------------|--|--|--|
| Pump model                     | CDLK32-100/10-2 |  |  |  |
| Part NO.                       | 1100057172      |  |  |  |
| Rated flow (m <sup>3</sup> /h) | 32              |  |  |  |
| Rated head (m)                 | 131             |  |  |  |
| Rated efficiency (%)           | 69              |  |  |  |
| Power (kW)                     | 16.56           |  |  |  |
| NPSHr (m)                      | 3               |  |  |  |
| Speed (rpm)                    | 2900            |  |  |  |
| Max impeller diameter (mm)     | 118.2           |  |  |  |
|                                |                 |  |  |  |