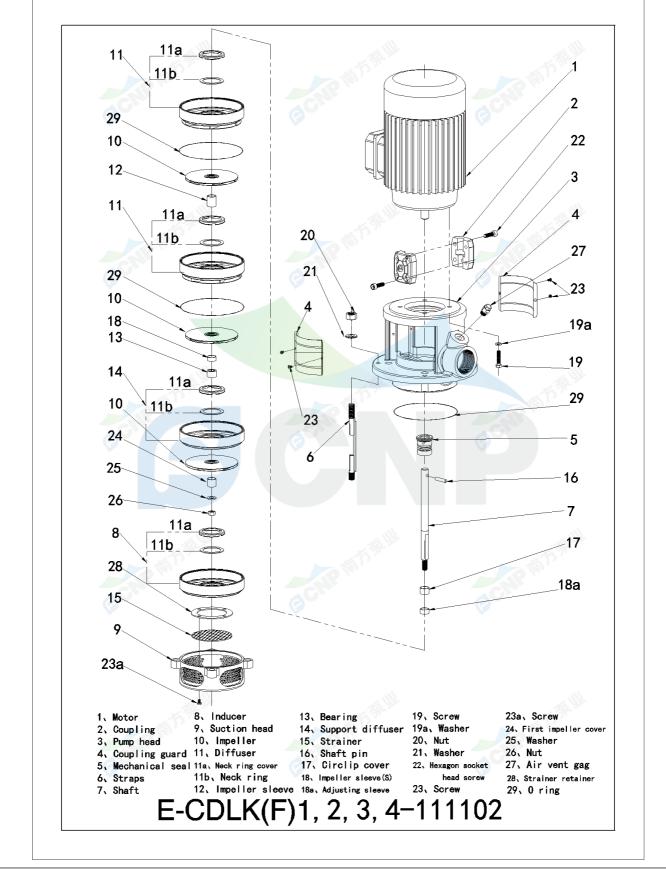

| CNP          | Structure picture | Manufacturer | CNP                                  |
|--------------|-------------------|--------------|--------------------------------------|
|              |                   | Address      | Yuhang District, Hangzhou, Zhejiang, |
|              | CDLK3-50/5        | Contact      | 86-571-88637351                      |
|              |                   | Date         | 2022/07/17                           |
| Project Name |                   | Client Name  | DPA                                  |
|              |                   | Client Addr. |                                      |
| Item NO      |                   | Contacts     | Alireza                              |
|              |                   | Contact      |                                      |