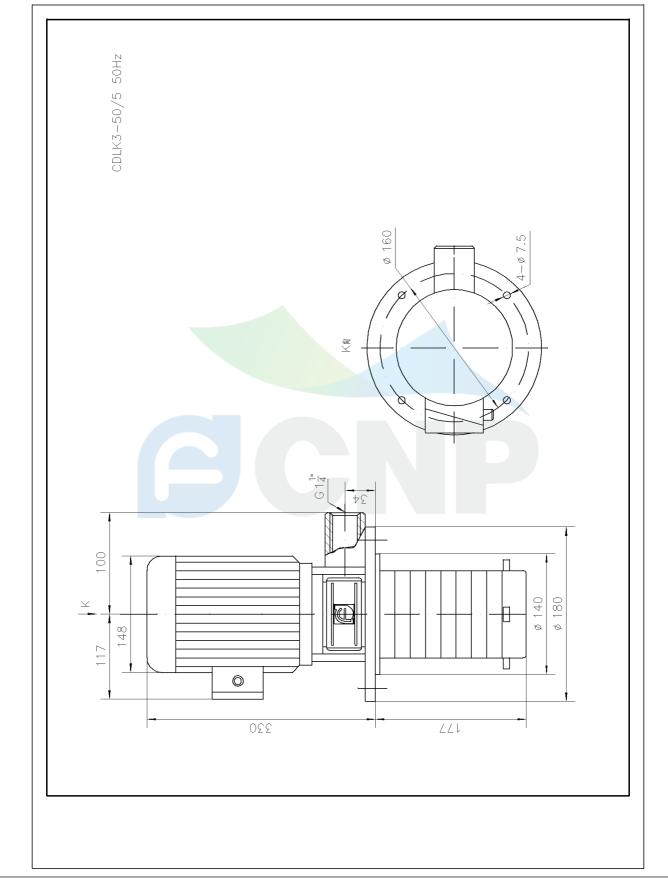

| CNP          | Structure picture | Manufacturer | CNP                                  |
|--------------|-------------------|--------------|--------------------------------------|
|              |                   | Address      | Yuhang District, Hangzhou, Zhejiang, |
|              | CDLK3-50/5        | Contact      | 86-571-88637351                      |
|              |                   | Date         | 2022/07/17                           |
| Project Name |                   | Client Name  | DPA                                  |
|              |                   | Client Addr. |                                      |
| Item NO      |                   | Contacts     | Alireza                              |
|              |                   | Contact      |                                      |