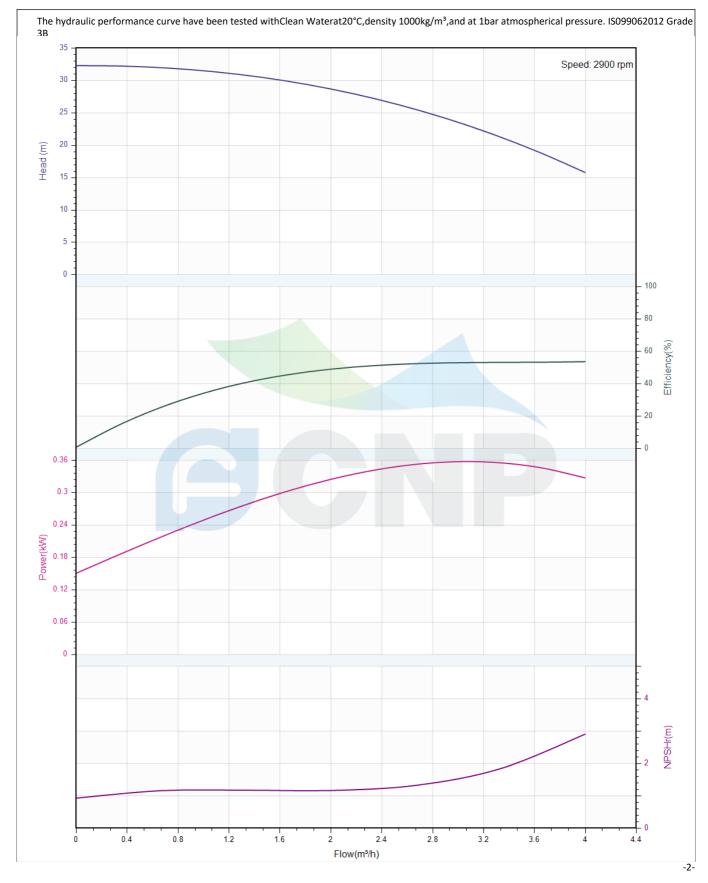

| CONP         | Performance Curve | Manufacturer | CNP                                  |
|--------------|-------------------|--------------|--------------------------------------|
|              |                   | Address      | Yuhang District, Hangzhou, Zhejiang, |
|              | CDLK3-50/5        | Contact      | 86-571-88637351                      |
|              |                   | Date         | 2022/07/17                           |
| Project Name |                   | Client Name  | DPA                                  |
|              |                   | Client Addr. |                                      |
| Item NO      |                   | Contacts     | Alireza                              |
|              |                   | Contact      |                                      |

| Rated parameters               |            |  |
|--------------------------------|------------|--|
| Pump model                     | CDLK3-50/5 |  |
| Part NO.                       | 1100055971 |  |
| Rated flow (m <sup>3</sup> /h) | 3          |  |
| Rated head (m)                 | 23         |  |
| Rated efficiency (%)           | 46         |  |
| Power (kW)                     | 0.41       |  |
| NPSHr (m)                      | 2          |  |
| Speed (rpm)                    | 2900       |  |
| Max impeller diameter (mm)     | 73         |  |

| Medium                   |             |
|--------------------------|-------------|
| Pumped medium            | Clean Water |
| Working temperature (°C) | 20          |
| Medium density (kg/m³)   | 1000        |
| Viscosity (mm²/s)        | 1           |