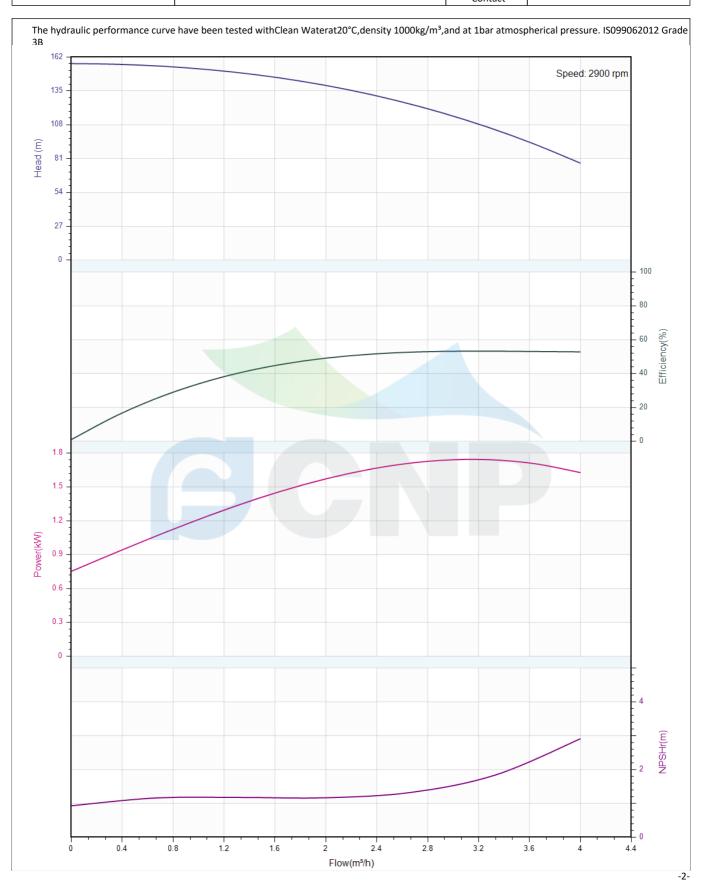

## Others

Weight (kg) 36

|              | Performance Curve | Manufacturer | CNP                                  |  |
|--------------|-------------------|--------------|--------------------------------------|--|
|              | renormance curve  | Address      | Yuhang District, Hangzhou, Zhejiang, |  |
| COND         | CDLK3-250/25      | Contact      | 86-571-88637351                      |  |
|              | CDLK3-230/23      | Date         | 2022/07/17                           |  |
| Project Name |                   | Client Name  | DPA                                  |  |
| Project Name |                   | Client Addr. |                                      |  |
| Item NO      |                   | Contacts     | Alireza                              |  |
|              |                   | Contact      |                                      |  |

| Rated parameters           |              |  |  |
|----------------------------|--------------|--|--|
| Pump model                 | CDLK3-250/25 |  |  |
| Part NO.                   | 1100056095   |  |  |
| Rated flow (m³/h)          | 3            |  |  |
| Rated head (m)             | 116          |  |  |
| Rated efficiency (%)       | 46           |  |  |
| Power (kW)                 | 2.06         |  |  |
| NPSHr (m)                  | 2            |  |  |
| Speed (rpm)                | 2900         |  |  |
| Max impeller diameter (mm) | 73           |  |  |

| Medium                   |             |
|--------------------------|-------------|
| Pumped medium            | Clean Water |
| Working temperature (°C) | 20          |
| Medium density (kg/m³)   | 1000        |
| Viscosity (mm²/s)        | 1           |
|                          |             |