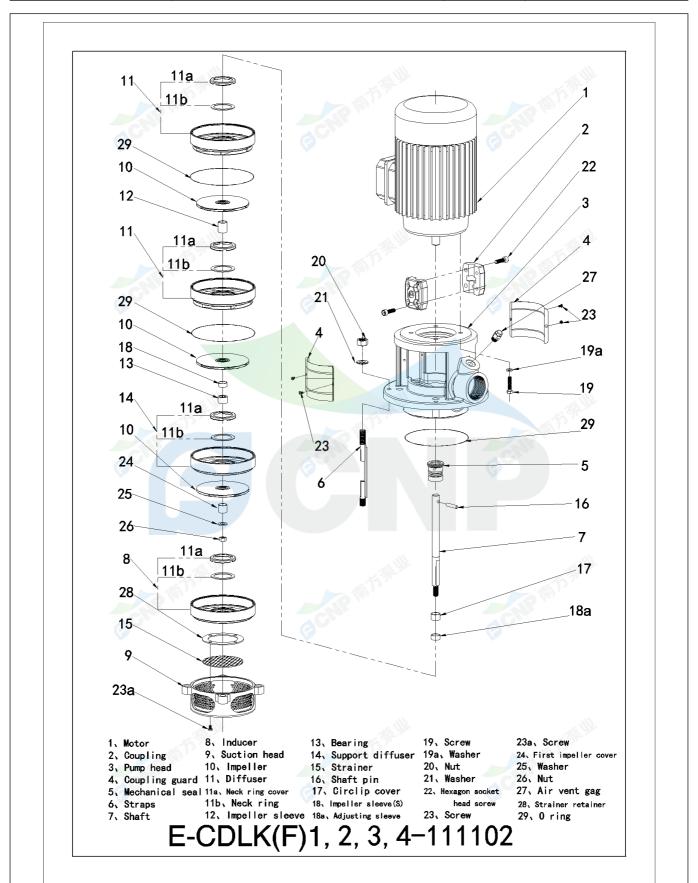

|              | Structure nicture | Structure picture  Manufacturer CNP  Address Vulhang District Hangzhou Zhe | CNP                                  |
|--------------|-------------------|----------------------------------------------------------------------------|--------------------------------------|
|              | Structure picture | Address                                                                    | Yuhang District, Hangzhou, Zhejiang, |
| COND         | CDLK3-250/25      | Contact                                                                    | 86-571-88637351                      |
| CIAL         | CDLK3-230/23      | Date                                                                       | 2022/07/17                           |
| Project Name |                   | Client Name                                                                | DPA                                  |
| Project Name | Client Addr.      |                                                                            |                                      |
| Item NO      |                   | Contacts                                                                   | Alireza                              |
|              |                   | Contact                                                                    |                                      |