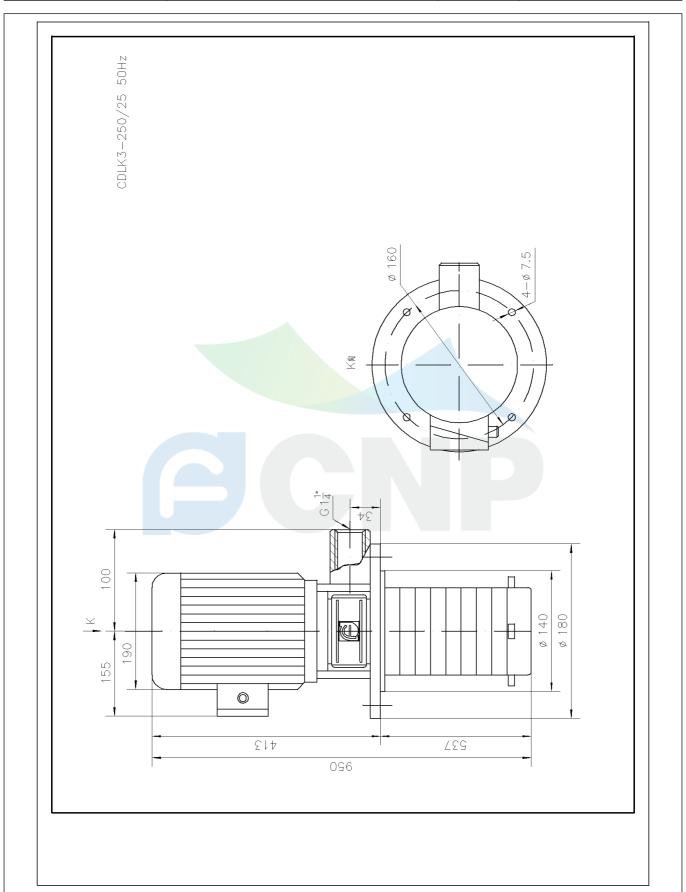

|              | Dimension Drawing   | Manufacturer | CNP                                  |  |
|--------------|---------------------|--------------|--------------------------------------|--|
|              | Difficusion Drawing | Address      | Yuhang District, Hangzhou, Zhejiang, |  |
| COND         | CDLK3-250/25        | Contact      | 86-571-88637351                      |  |
|              | CDLK3-230/23        | Date         | 2022/07/17                           |  |
| Project Name |                     | Client Name  | DPA                                  |  |
|              |                     | Client Addr. |                                      |  |
| Item NO      |                     | Contacts     | Alireza                              |  |
|              |                     | Contact      |                                      |  |