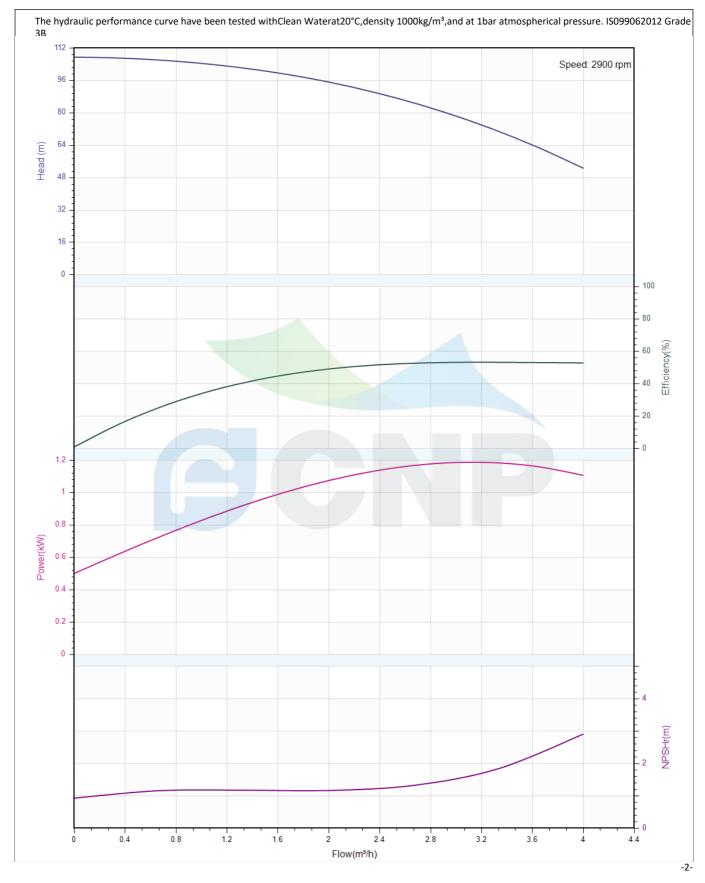

|              | Performance Curve | Manufacturer | CNP                                  |
|--------------|-------------------|--------------|--------------------------------------|
| CNP          |                   | Address      | Yuhang District, Hangzhou, Zhejiang, |
|              | CDLK3-170/17      | Contact      | 86-571-88637351                      |
|              |                   | Date         | 2022/07/17                           |
| Project Name |                   | Client Name  | DPA                                  |
| Project Name |                   | Client Addr. |                                      |
| Item NO      |                   | Contacts     | Alireza                              |
|              |                   | Contact      |                                      |

| Rated parameters               |              | 96                                                                                                                                                                                                                                                                                                                                                                                                                                                                                                                                                                                                                                                                                                                                                                                                                                                                                                                                                                                                                                                                                                                                                                                                                                                                                                                                                                                                                                                                                                                                                                                                                                                                                                                                                                                                                                                                                                                                                                                                                                                                                                                             |
|--------------------------------|--------------|--------------------------------------------------------------------------------------------------------------------------------------------------------------------------------------------------------------------------------------------------------------------------------------------------------------------------------------------------------------------------------------------------------------------------------------------------------------------------------------------------------------------------------------------------------------------------------------------------------------------------------------------------------------------------------------------------------------------------------------------------------------------------------------------------------------------------------------------------------------------------------------------------------------------------------------------------------------------------------------------------------------------------------------------------------------------------------------------------------------------------------------------------------------------------------------------------------------------------------------------------------------------------------------------------------------------------------------------------------------------------------------------------------------------------------------------------------------------------------------------------------------------------------------------------------------------------------------------------------------------------------------------------------------------------------------------------------------------------------------------------------------------------------------------------------------------------------------------------------------------------------------------------------------------------------------------------------------------------------------------------------------------------------------------------------------------------------------------------------------------------------|
| Pump model                     | CDLK3-170/17 | 80                                                                                                                                                                                                                                                                                                                                                                                                                                                                                                                                                                                                                                                                                                                                                                                                                                                                                                                                                                                                                                                                                                                                                                                                                                                                                                                                                                                                                                                                                                                                                                                                                                                                                                                                                                                                                                                                                                                                                                                                                                                                                                                             |
| Part NO.                       | 1100056053   | () (4<br>) (9<br>) (4<br>) (4) (4) (4) (4) (4) (4) (4) (4) (4) (4                                                                                                                                                                                                                                                                                                                                                                                                                                                                                                                                                                                                                                                                                                                                                                                                                                                                                                                                                                                                                                                                                                                                                                                                                                                                                                                                                                                                                                                                                                                                                                                                                                                                                                                                                                                                                                                                                                                                                                                                                                                              |
| Rated flow (m <sup>3</sup> /h) | 3            | में 48<br>32                                                                                                                                                                                                                                                                                                                                                                                                                                                                                                                                                                                                                                                                                                                                                                                                                                                                                                                                                                                                                                                                                                                                                                                                                                                                                                                                                                                                                                                                                                                                                                                                                                                                                                                                                                                                                                                                                                                                                                                                                                                                                                                   |
| Rated head (m)                 | 79           | 16                                                                                                                                                                                                                                                                                                                                                                                                                                                                                                                                                                                                                                                                                                                                                                                                                                                                                                                                                                                                                                                                                                                                                                                                                                                                                                                                                                                                                                                                                                                                                                                                                                                                                                                                                                                                                                                                                                                                                                                                                                                                                                                             |
| Rated efficiency (%)           | 46           | 0                                                                                                                                                                                                                                                                                                                                                                                                                                                                                                                                                                                                                                                                                                                                                                                                                                                                                                                                                                                                                                                                                                                                                                                                                                                                                                                                                                                                                                                                                                                                                                                                                                                                                                                                                                                                                                                                                                                                                                                                                                                                                                                              |
| Power (kW)                     | 1.4          |                                                                                                                                                                                                                                                                                                                                                                                                                                                                                                                                                                                                                                                                                                                                                                                                                                                                                                                                                                                                                                                                                                                                                                                                                                                                                                                                                                                                                                                                                                                                                                                                                                                                                                                                                                                                                                                                                                                                                                                                                                                                                                                                |
| NPSHr (m)                      | 2            |                                                                                                                                                                                                                                                                                                                                                                                                                                                                                                                                                                                                                                                                                                                                                                                                                                                                                                                                                                                                                                                                                                                                                                                                                                                                                                                                                                                                                                                                                                                                                                                                                                                                                                                                                                                                                                                                                                                                                                                                                                                                                                                                |
| Speed (rpm)                    | 2900         |                                                                                                                                                                                                                                                                                                                                                                                                                                                                                                                                                                                                                                                                                                                                                                                                                                                                                                                                                                                                                                                                                                                                                                                                                                                                                                                                                                                                                                                                                                                                                                                                                                                                                                                                                                                                                                                                                                                                                                                                                                                                                                                                |
| Max impeller diameter (mm)     | 73           | 12                                                                                                                                                                                                                                                                                                                                                                                                                                                                                                                                                                                                                                                                                                                                                                                                                                                                                                                                                                                                                                                                                                                                                                                                                                                                                                                                                                                                                                                                                                                                                                                                                                                                                                                                                                                                                                                                                                                                                                                                                                                                                                                             |
| Medium                         |              | Contraction of the second seco |
| Pumped medium                  | Clean Water  | 0.4                                                                                                                                                                                                                                                                                                                                                                                                                                                                                                                                                                                                                                                                                                                                                                                                                                                                                                                                                                                                                                                                                                                                                                                                                                                                                                                                                                                                                                                                                                                                                                                                                                                                                                                                                                                                                                                                                                                                                                                                                                                                                                                            |
| Working temperature (°C)       | 20           | 0.2                                                                                                                                                                                                                                                                                                                                                                                                                                                                                                                                                                                                                                                                                                                                                                                                                                                                                                                                                                                                                                                                                                                                                                                                                                                                                                                                                                                                                                                                                                                                                                                                                                                                                                                                                                                                                                                                                                                                                                                                                                                                                                                            |

Speed: 2900 rpm

| CONP         | Structure picture | Manufacturer | CNP                                  |
|--------------|-------------------|--------------|--------------------------------------|
|              |                   | Address      | Yuhang District, Hangzhou, Zhejiang, |
|              | CDLK3-170/17      | Contact      | 86-571-88637351                      |
|              |                   | Date         | 2022/07/17                           |
| Project Name |                   | Client Name  | DPA                                  |
|              |                   | Client Addr. |                                      |
| Item NO      |                   | Contacts     | Alireza                              |
|              |                   | Contact      |                                      |