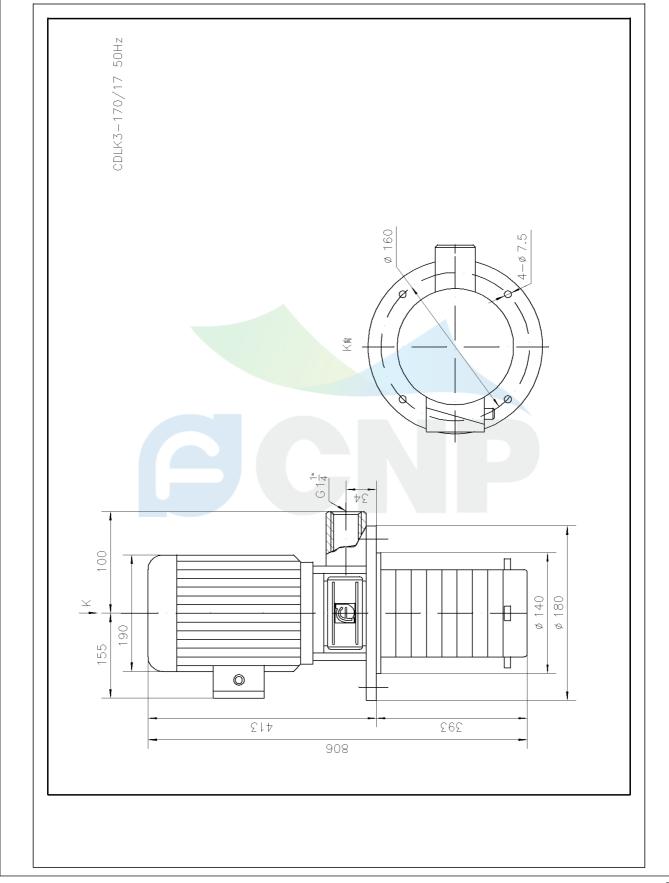

Speed: 2900 rpm

| CONP         | Structure picture | Manufacturer | CNP                                  |
|--------------|-------------------|--------------|--------------------------------------|
|              |                   | Address      | Yuhang District, Hangzhou, Zhejiang, |
|              | CDLK3-170/17      | Contact      | 86-571-88637351                      |
|              |                   | Date         | 2022/07/17                           |
| Project Name |                   | Client Name  | DPA                                  |
|              |                   | Client Addr. |                                      |
| Item NO      |                   | Contacts     | Alireza                              |
|              |                   | Contact      |                                      |