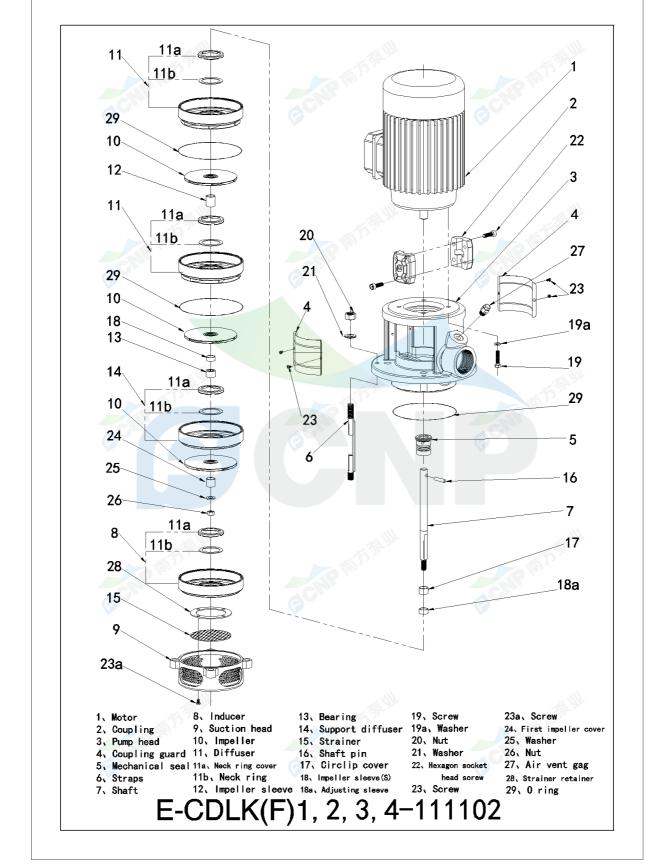

Speed: 2900 rpm

| CONP         | Structure picture | Manufacturer | CNP                                  |
|--------------|-------------------|--------------|--------------------------------------|
|              |                   | Address      | Yuhang District, Hangzhou, Zhejiang, |
|              | CDLK3-170/17      | Contact      | 86-571-88637351                      |
|              |                   | Date         | 2022/07/17                           |
| Project Name |                   | Client Name  | DPA                                  |
|              |                   | Client Addr. |                                      |
| Item NO      |                   | Contacts     | Alireza                              |
|              |                   | Contact      |                                      |