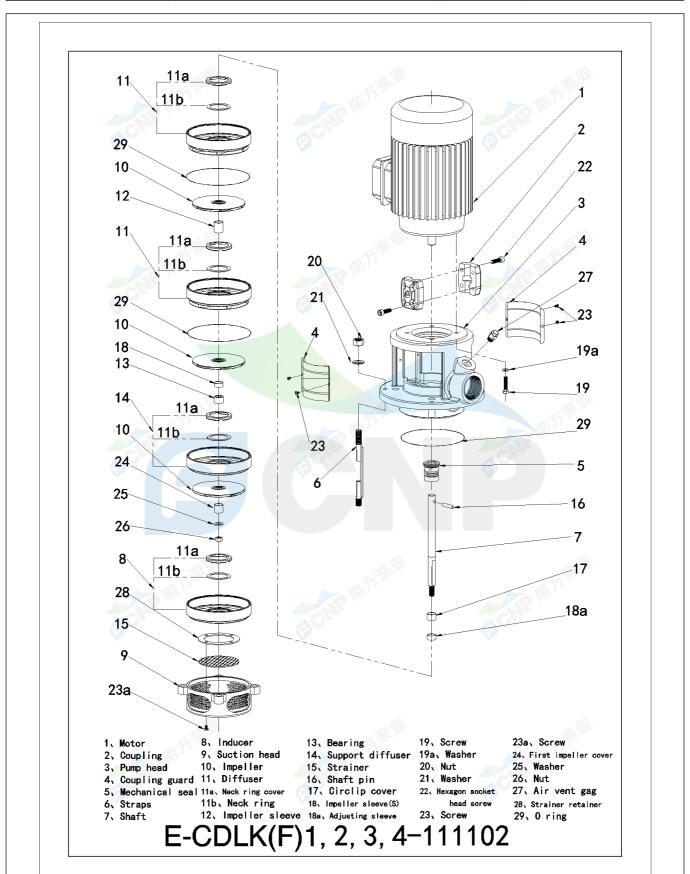

| COL          | Structure picture | Manufacturer | CNP                                  |
|--------------|-------------------|--------------|--------------------------------------|
|              |                   | Address      | Yuhang District, Hangzhou, Zhejiang, |
|              | CDLK3-150/15      | Contact      | 86-571-88637351                      |
|              |                   | Date         | 2022/07/17                           |
| Project Name |                   | Client Name  | DPA                                  |
|              |                   | Client Addr. |                                      |
| Item NO      |                   | Contacts     | Alireza                              |
|              |                   | Contact      |                                      |