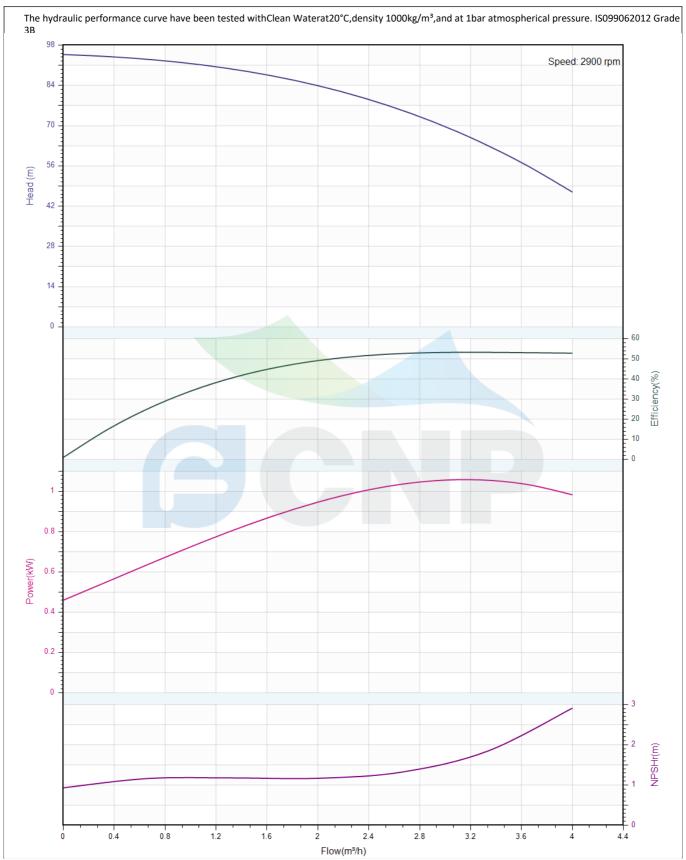

| Rated parameters           |              |  |  |
|----------------------------|--------------|--|--|
| Pump model                 | CDLK3-150/15 |  |  |
| Part NO.                   | 1100056037   |  |  |
| Rated flow (m³/h)          | 3            |  |  |
| Rated head (m)             | 69           |  |  |
| Rated efficiency (%)       | 46           |  |  |
| Power (kW)                 | 1.23         |  |  |
| NPSHr (m)                  | 2            |  |  |
| Speed (rpm)                | 2900         |  |  |
| Max impeller diameter (mm) | 73           |  |  |

| Medium                   |             |  |
|--------------------------|-------------|--|
| Pumped medium            | Clean Water |  |
| Working temperature (°C) | 20          |  |
| Medium density (kg/m³)   | 1000        |  |
| Viscosity (mm²/s)        | 1           |  |
|                          |             |  |