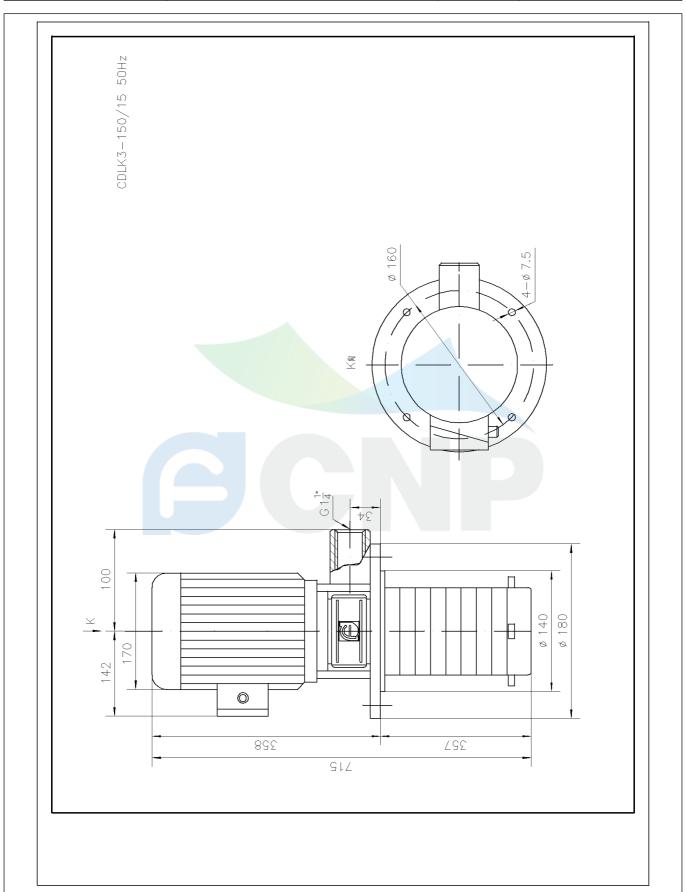

|              | Dimension Drawing | Manufacturer | CNP                                  |
|--------------|-------------------|--------------|--------------------------------------|
|              |                   | Address      | Yuhang District, Hangzhou, Zhejiang, |
| COND         | CDLK3-150/15      | Contact      | 86-571-88637351                      |
|              | CDLK3-130/13      | Date         | 2022/07/17                           |
| Project Name |                   | Client Name  | DPA                                  |
|              |                   | Client Addr. |                                      |
| Item NO      |                   | Contacts     | Alireza                              |
|              |                   | Contact      |                                      |