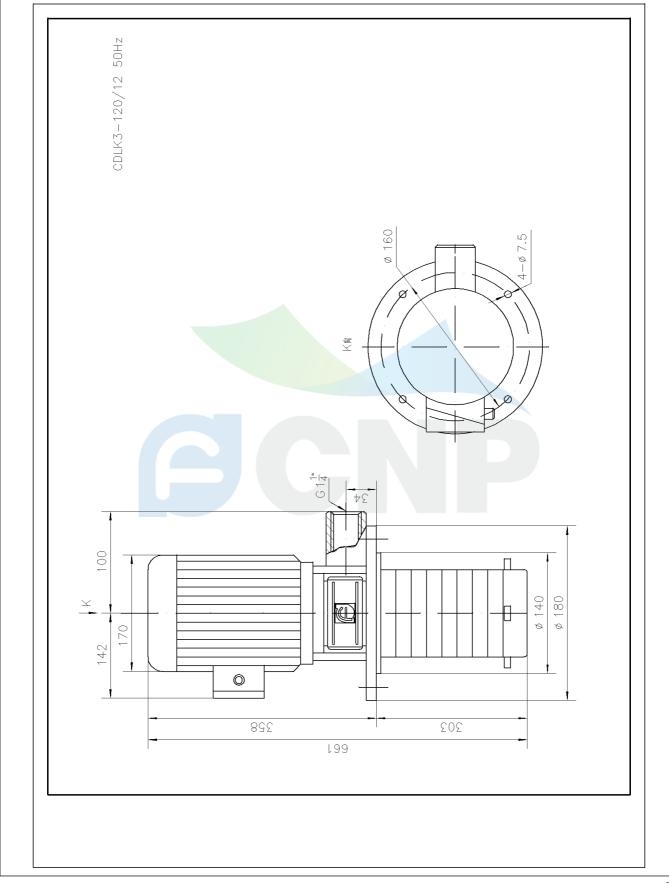

| CNP          | Pump Technical Parameters | Manufacturer | CNP                                  |
|--------------|---------------------------|--------------|--------------------------------------|
|              |                           | Address      | Yuhang District, Hangzhou, Zhejiang, |
|              | CDLK3-120/12              | Contact      | 86-571-88637351                      |
|              |                           | Date         | 2022/07/17                           |
| Project Name |                           | Client Name  | DPA                                  |
|              |                           | Client Addr. |                                      |
| Item NO      |                           | Contacts     | Alireza                              |
|              |                           | Contact      |                                      |