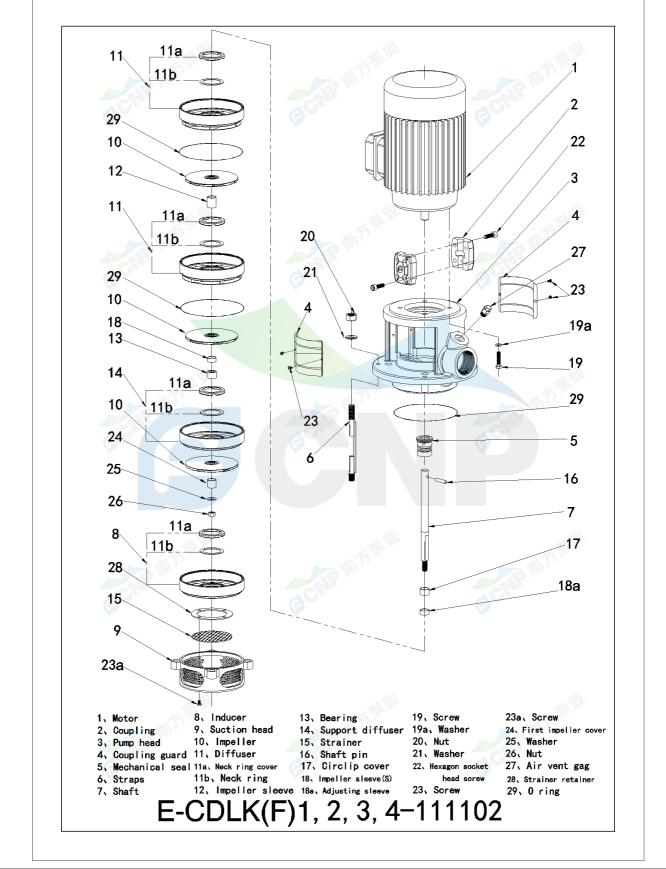

| CONP         | Structure picture | Manufacturer | CNP                                  |
|--------------|-------------------|--------------|--------------------------------------|
|              |                   | Address      | Yuhang District, Hangzhou, Zhejiang, |
|              | CDLK3-120/12      | Contact      | 86-571-88637351                      |
|              |                   | Date         | 2022/07/17                           |
| Project Name |                   | Client Name  | DPA                                  |
|              |                   | Client Addr. |                                      |
| Item NO      |                   | Contacts     | Alireza                              |
|              |                   | Contact      |                                      |