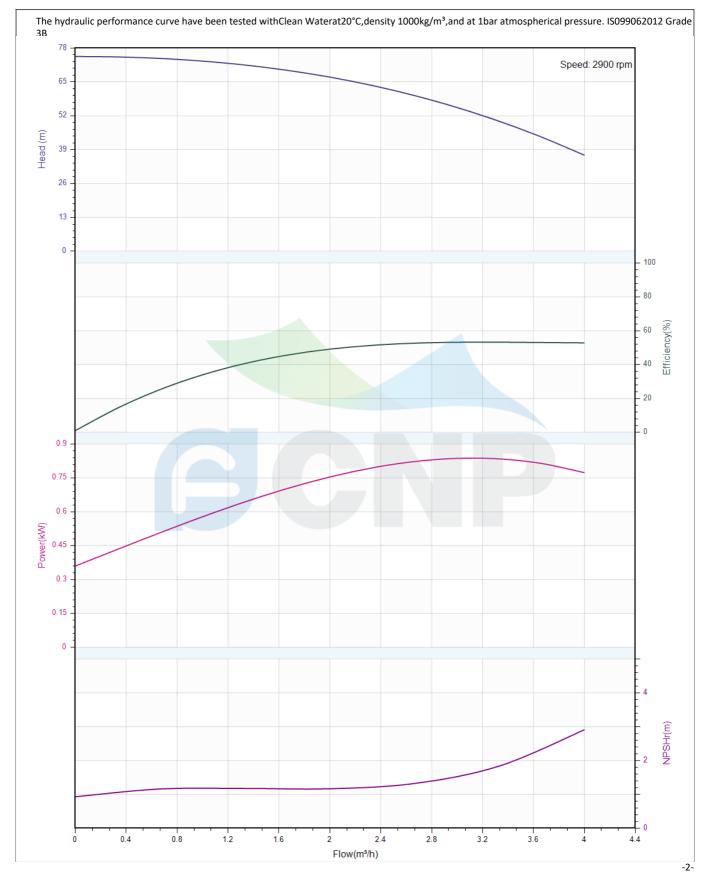

| CONP         | Performance Curve | Manufacturer | CNP                                  |
|--------------|-------------------|--------------|--------------------------------------|
|              |                   | Address      | Yuhang District, Hangzhou, Zhejiang, |
|              | CDLK3-120/12      | Contact      | 86-571-88637351                      |
|              |                   | Date         | 2022/07/17                           |
| Project Name |                   | Client Name  | DPA                                  |
|              |                   | Client Addr. |                                      |
| Item NO      |                   | Contacts     | Alireza                              |
|              |                   | Contact      |                                      |

|              | 77 Speed 2000 rpm                                                         |
|--------------|---------------------------------------------------------------------------|
| CDLK3-120/12 | 2                                                                         |
| 1100056019   | teaet                                                                     |
| 3            |                                                                           |
| 55           |                                                                           |
| 46           |                                                                           |
| 0.98         |                                                                           |
| 2            |                                                                           |
| 2900         | 0.                                                                        |
| 73           | 0.9                                                                       |
|              |                                                                           |
| Clean Water  |                                                                           |
| 20           |                                                                           |
| 1000         |                                                                           |
| 1            |                                                                           |
|              | 0 04 08 12 16 2 24 28 32 36 4 4                                           |
|              | rowpony                                                                   |
|              | 1100056019   3   55   46   0.98   2   2900   73   Clean Water   20   1000 |