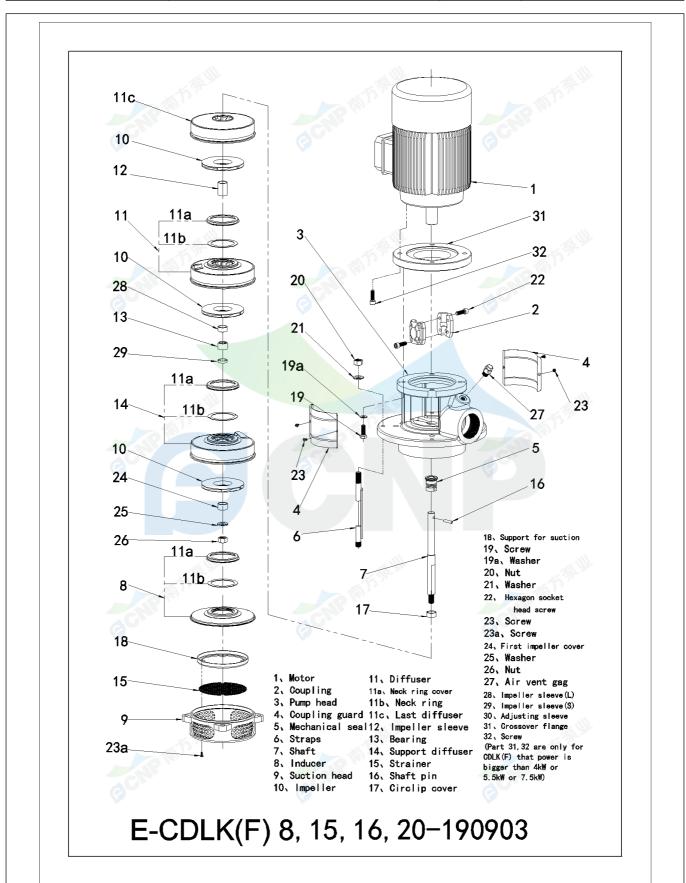

|              | Structure picture | Manufacturer    | CNP                                  |
|--------------|-------------------|-----------------|--------------------------------------|
|              | Structure picture | Address         | Yuhang District, Hangzhou, Zhejiang, |
| COND         | CDLK20-70/7       | Contact         | 86-571-88637351                      |
|              | CDLR20-70/7       | Date 2022/07/17 | 2022/07/17                           |
| Project Name | Client Name       | DPA             |                                      |
|              | Client Addr.      |                 |                                      |
| Item NO      |                   | Contacts        | Alireza                              |
|              |                   | Contact         |                                      |