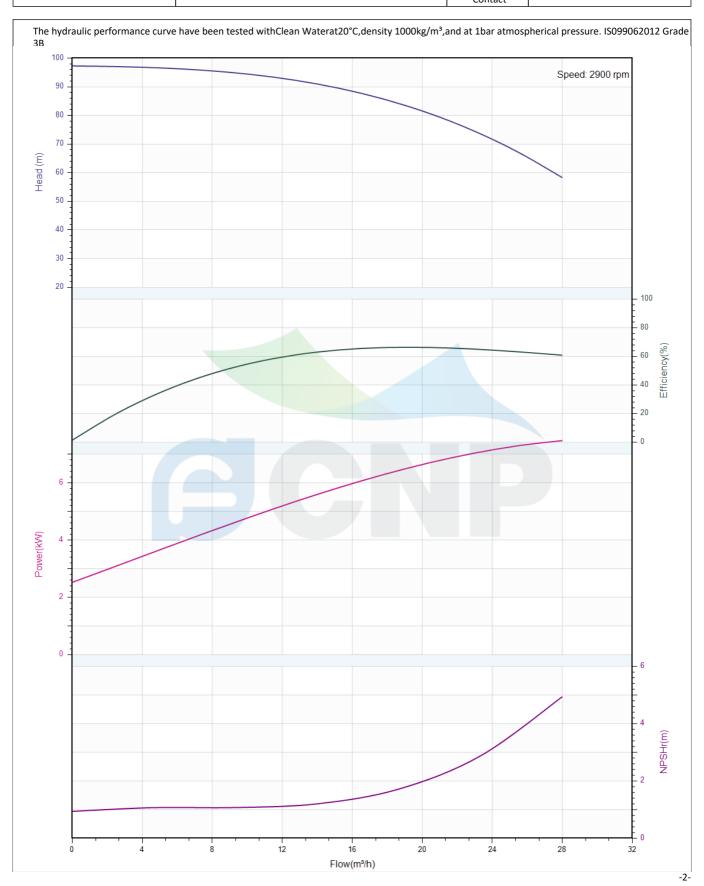

## Others

Weight (kg) 76

|              | Performance Curve | Manufacturer CNP |                                      |
|--------------|-------------------|------------------|--------------------------------------|
|              | renormance curve  | Address          | Yuhang District, Hangzhou, Zhejiang, |
| COND         | CDLK20-70/7       | Contact          | 86-571-88637351                      |
|              | CDLR20-70/7       | Date             | 2022/07/17                           |
| Project Name |                   | Client Name      | DPA                                  |
|              |                   | Client Addr.     |                                      |
| Item NO      |                   | Contacts         | Alireza                              |
|              |                   | Contact          |                                      |

| Rated parameters           |             |  |  |
|----------------------------|-------------|--|--|
| Pump model                 | CDLK20-70/7 |  |  |
| Part NO.                   | 1100056920  |  |  |
| Rated flow (m³/h)          | 20          |  |  |
| Rated head (m)             | 82          |  |  |
| Rated efficiency (%)       | 65          |  |  |
| Power (kW)                 | 6.88        |  |  |
| NPSHr (m)                  | 2.5         |  |  |
| Speed (rpm)                | 2900        |  |  |
| Max impeller diameter (mm) | 106         |  |  |