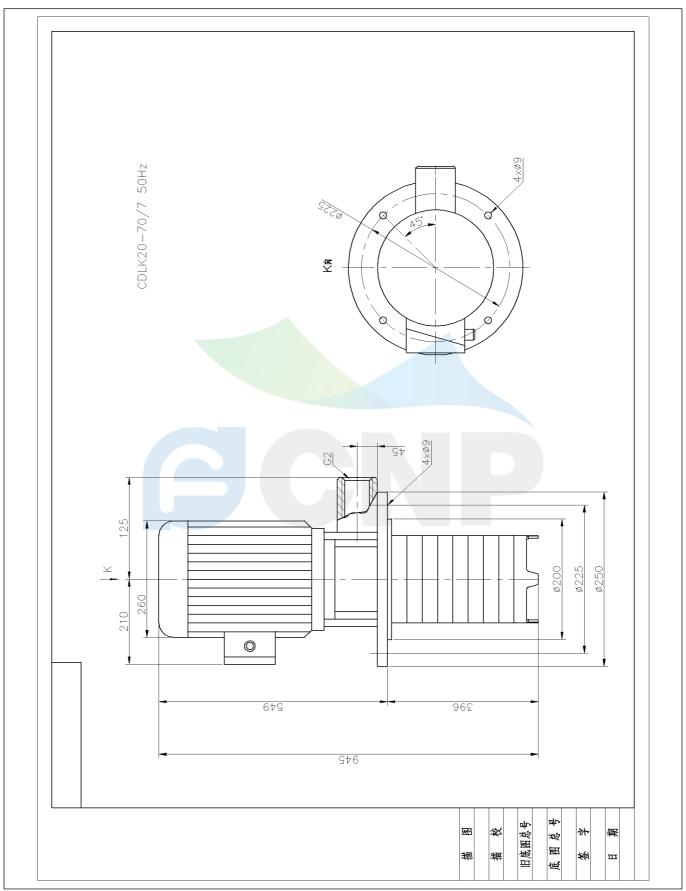

|              | Dimension Drawing   | Manufacturer | CNP                                  |
|--------------|---------------------|--------------|--------------------------------------|
|              | Difficusion Drawing | Address      | Yuhang District, Hangzhou, Zhejiang, |
| CND          | CDLK20-70/7         | Contact      | 86-571-88637351                      |
|              | CDLR20-70/7         | Date         | 2022/07/17                           |
| Project Name |                     | Client Name  | DPA                                  |
|              |                     | Client Addr. |                                      |
| Item NO      |                     | Contacts     | Alireza                              |
|              |                     | Contact      |                                      |