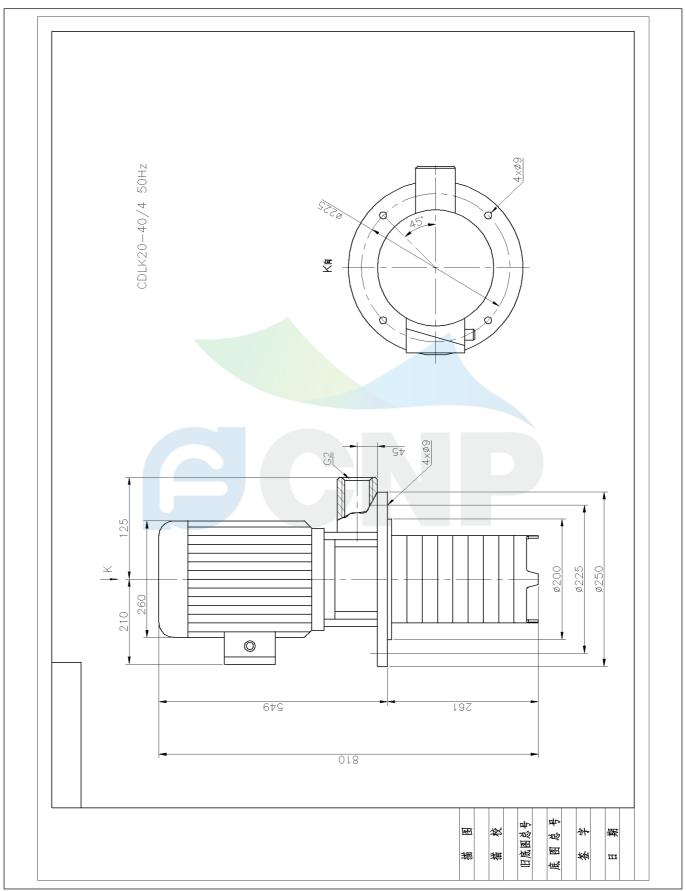

|              | Dimension Drawing   | Manufacturer | CNP                                  |
|--------------|---------------------|--------------|--------------------------------------|
|              | Difficusion Drawing | Address      | Yuhang District, Hangzhou, Zhejiang, |
| COND         | CDLK20-40/4         | Contact      | 86-571-88637351                      |
|              | CDLR20-40/4         | Date         | 2022/07/17                           |
| Project Name |                     | Client Name  | DPA                                  |
|              |                     | Client Addr. |                                      |
| Item NO      |                     | Contacts     | Alireza                              |
|              |                     | Contact      |                                      |