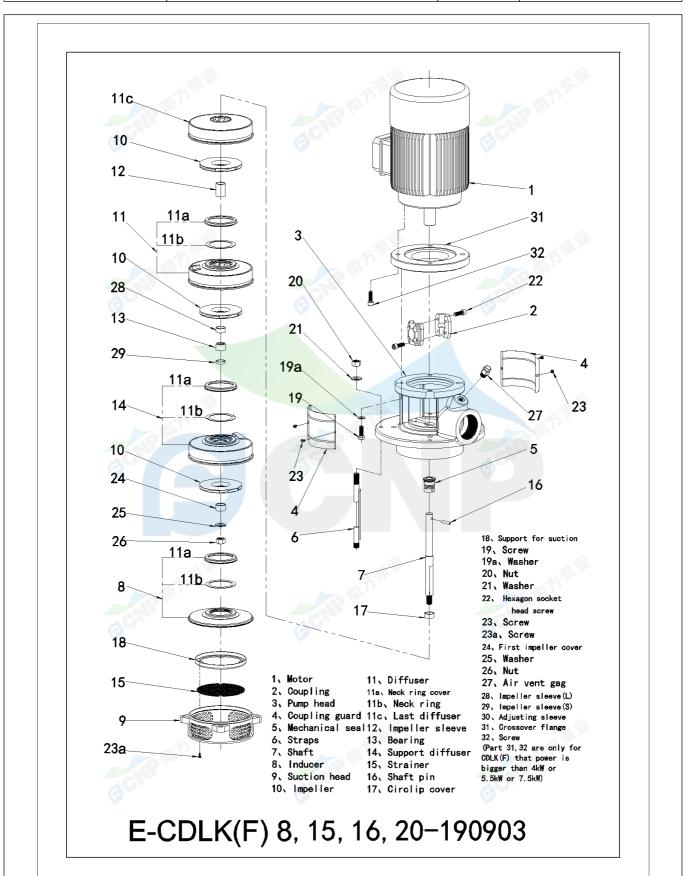

|              | Structure picture | Manufacturer | CNP                                  |
|--------------|-------------------|--------------|--------------------------------------|
|              | Structure picture | Address      | Yuhang District, Hangzhou, Zhejiang, |
| COND         | CDLK20-40/4       | Contact      | 86-571-88637351                      |
|              | CDLR20-40/4       | Date         | 2022/07/17                           |
| Project Name | Client Name       | DPA          |                                      |
|              |                   | Client Addr. |                                      |
| Item NO      |                   | Contacts     | Alireza                              |
|              |                   | Contact      |                                      |