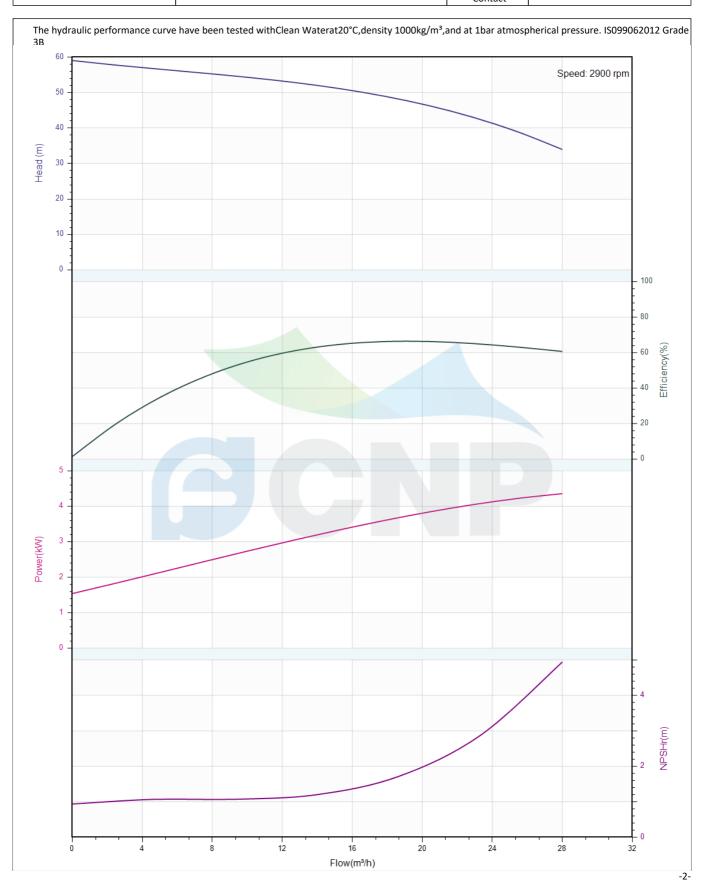

# Others

Weight (kg) 65

|              | Performance Curve | Manufacturer | CNP                                  |
|--------------|-------------------|--------------|--------------------------------------|
|              | renormance curve  | Address      | Yuhang District, Hangzhou, Zhejiang, |
| COND         | CDLK20-40/4       | Contact      | 86-571-88637351                      |
| CIAL         | CDLR20-40/4       | Date         | 2022/07/17                           |
| Project Name |                   | Client Name  | DPA                                  |
|              |                   | Client Addr. |                                      |
| Item NO      |                   | Contacts     | Alireza                              |
|              |                   | Contact      |                                      |

| Rated parameters           |             |  |  |
|----------------------------|-------------|--|--|
| Pump model                 | CDLK20-40/4 |  |  |
| Part NO.                   | 1100056891  |  |  |
| Rated flow (m³/h)          | 20          |  |  |
| Rated head (m)             | 47          |  |  |
| Rated efficiency (%)       | 65          |  |  |
| Power (kW)                 | 3.94        |  |  |
| NPSHr (m)                  | 2.5         |  |  |
| Speed (rpm)                | 2900        |  |  |
| Max impeller diameter (mm) | 106         |  |  |

| Medium                   |             |
|--------------------------|-------------|
| Pumped medium            | Clean Water |
| Working temperature (°C) | 20          |
| Medium density (kg/m³)   | 1000        |
| Viscosity (mm²/s)        | 1           |
| I -                      |             |