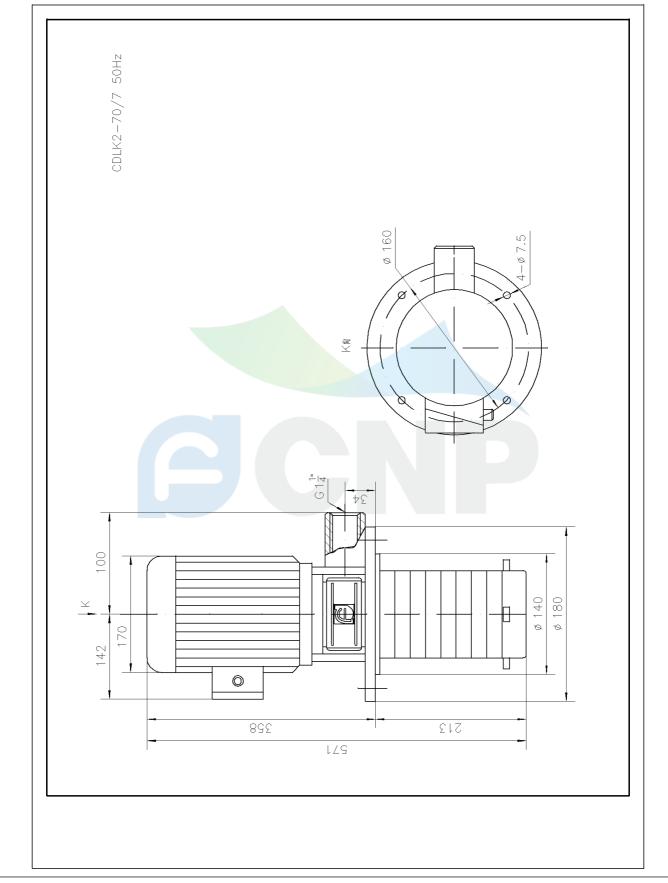

| BCNP         | Structure picture | Manufacturer | CNP                                  |
|--------------|-------------------|--------------|--------------------------------------|
|              |                   | Address      | Yuhang District, Hangzhou, Zhejiang, |
|              | CDLK2-70/7        | Contact      | 86-571-88637351                      |
|              |                   | Date         | 2022/07/17                           |
| Project Name |                   | Client Name  | DPA                                  |
|              |                   | Client Addr. |                                      |
| Item NO      |                   | Contacts     | Alireza                              |
|              |                   | Contact      |                                      |