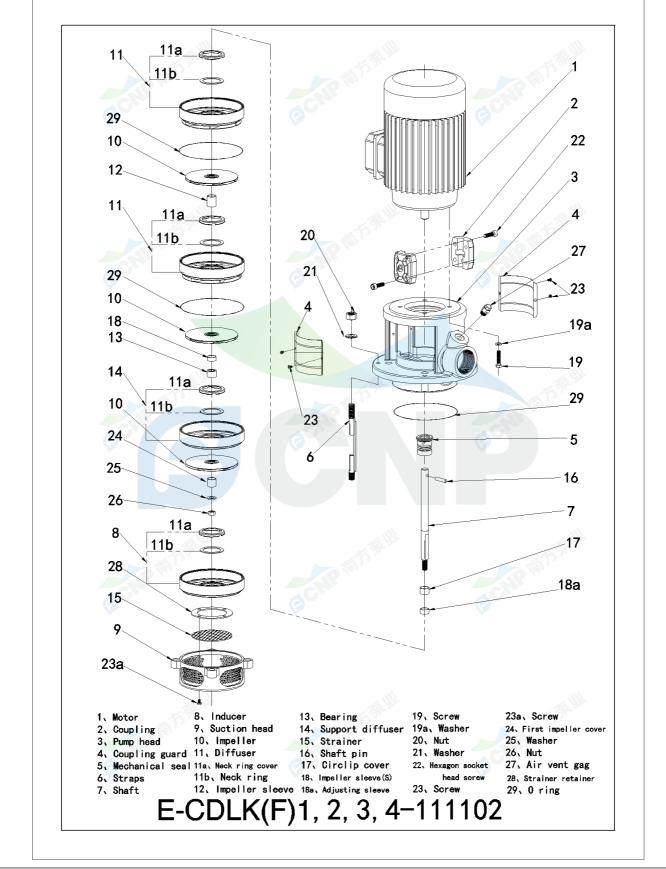

| BCNP         | Structure picture | Manufacturer | CNP                                  |
|--------------|-------------------|--------------|--------------------------------------|
|              |                   | Address      | Yuhang District, Hangzhou, Zhejiang, |
|              | CDLK2-70/7        | Contact      | 86-571-88637351                      |
|              |                   | Date         | 2022/07/17                           |
| Project Name |                   | Client Name  | DPA                                  |
|              |                   | Client Addr. |                                      |
| Item NO      |                   | Contacts     | Alireza                              |
|              |                   | Contact      |                                      |