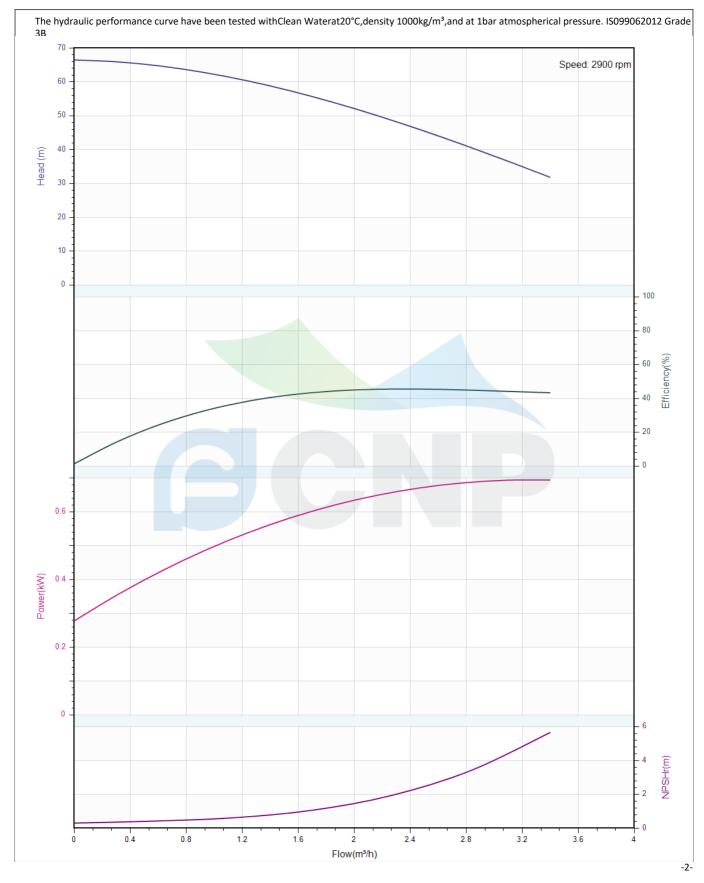

| CONP         | Performance Curve | Manufacturer | CNP                                  |
|--------------|-------------------|--------------|--------------------------------------|
|              |                   | Address      | Yuhang District, Hangzhou, Zhejiang, |
|              | CDLK2-70/7        | Contact      | 86-571-88637351                      |
|              |                   | Date         | 2022/07/17                           |
| Project Name |                   | Client Name  | DPA                                  |
|              |                   | Client Addr. |                                      |
| Item NO      |                   | Contacts     | Alireza                              |
|              |                   | Contact      |                                      |

| Medium                   |             |  |  |
|--------------------------|-------------|--|--|
| Pumped medium            | Clean Water |  |  |
| Working temperature (°C) | 20          |  |  |
| Medium density (kg/m³)   | 1000        |  |  |
| Viscosity (mm²/s)        | 1           |  |  |