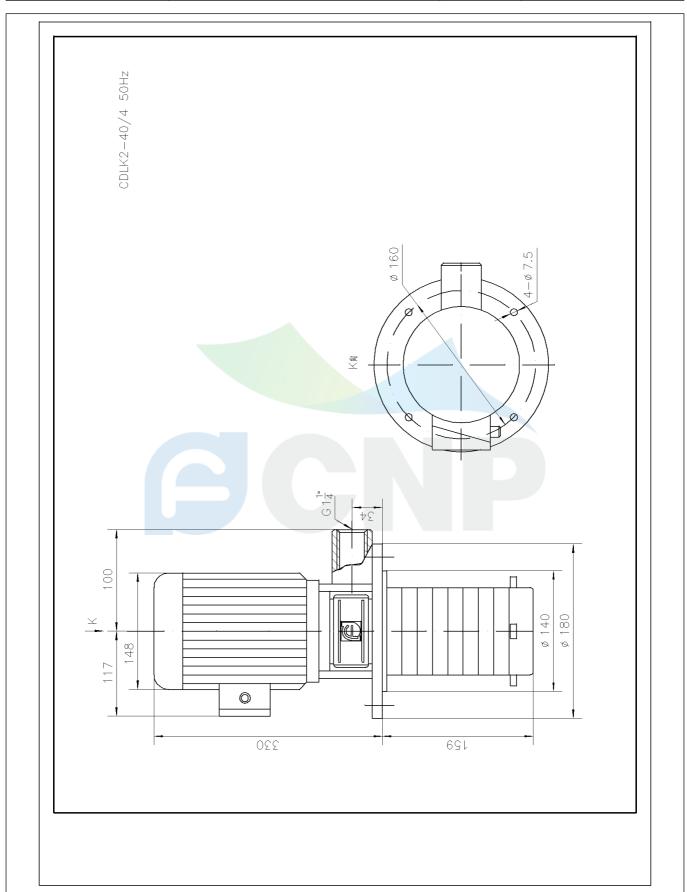

|              | Dimension Drawing   | Manufacturer | CNP             |  |
|--------------|---------------------|--------------|-----------------|--|
|              | Difficusion Drawing | Address      |                 |  |
| COND         | CDLK2-40/4          | Contact      | 86-571-88637351 |  |
|              | CDLR2-40/4          | Date         | 2022/07/17      |  |
| Project Name |                     | Client Name  | DPA             |  |
| rioject Name |                     | Client Addr. |                 |  |
| Item NO      |                     | Contacts     | Alireza         |  |
|              |                     | Contact      |                 |  |