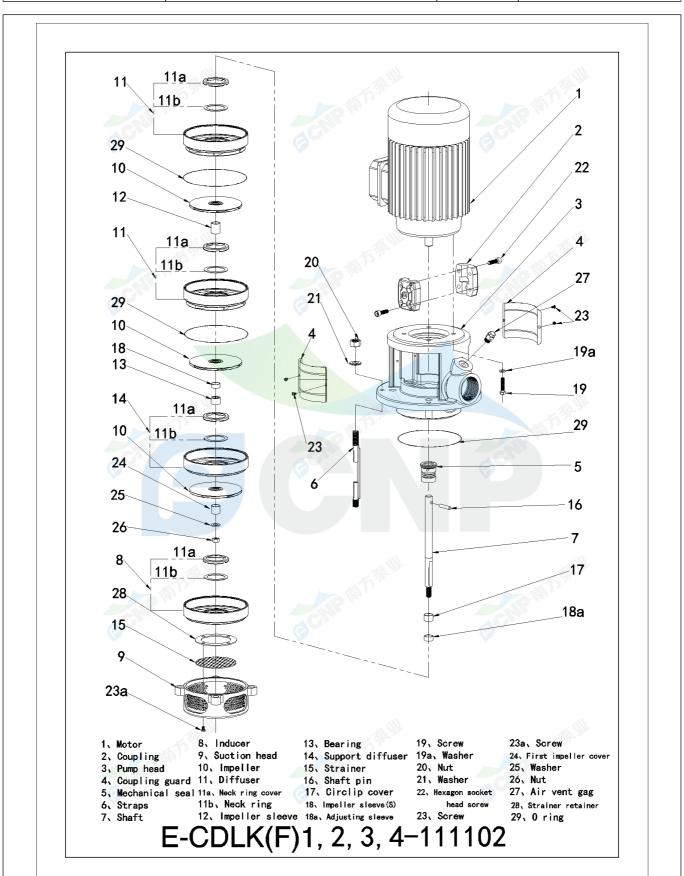

|              | Structure picture | Manufacturer | CNP                                  |
|--------------|-------------------|--------------|--------------------------------------|
|              | Structure picture | Address      | Yuhang District, Hangzhou, Zhejiang, |
| COND         | CDLK2-40/4        | Contact      | 86-571-88637351                      |
| CIAL         | CDLR2-40/4        | Date         | 2022/07/17                           |
| Project Name |                   | Client Name  | DPA                                  |
| Project Name | Client Addr.      |              |                                      |
| Item NO      | Contacts          | Alireza      |                                      |
|              |                   | Contact      |                                      |