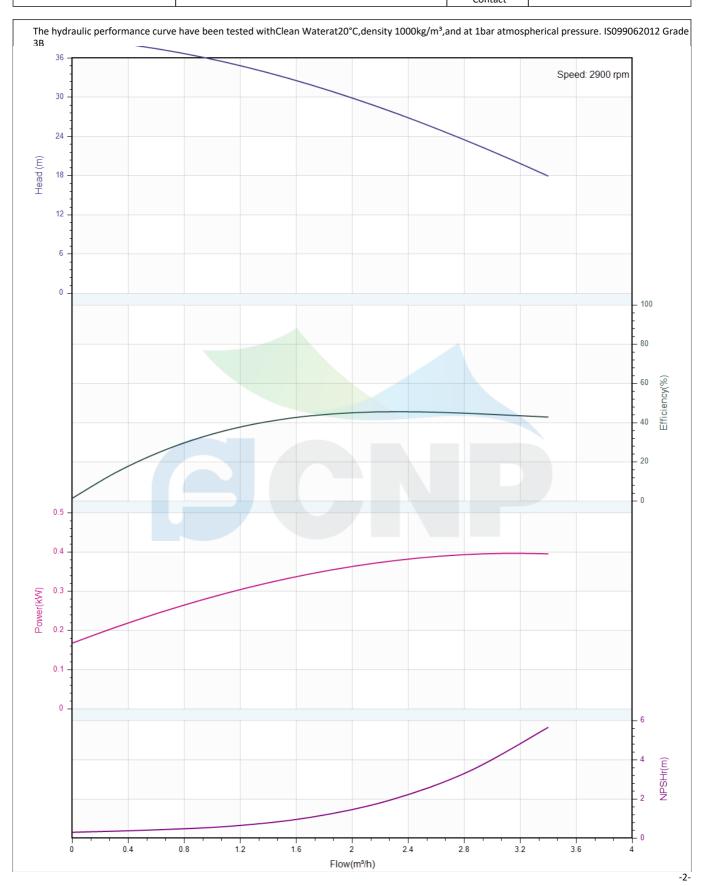

## Others

Weight (kg) 16

|              | Performance Curve | Manufacturer    | r CNP                                |
|--------------|-------------------|-----------------|--------------------------------------|
|              | renormance curve  | Address         | Yuhang District, Hangzhou, Zhejiang, |
| CND          | CDLK2-40/4        | Contact         | 86-571-88637351                      |
|              | CDLR2-40/4        | Date 2022/07/17 | 2022/07/17                           |
| Project Name |                   | Client Name     | DPA                                  |
|              |                   | Client Addr.    |                                      |
| Item NO      |                   | Contacts        | Alireza                              |
| Item NO      |                   | Contact         |                                      |

| Rated parameters           |            |  |  |
|----------------------------|------------|--|--|
| Pump model                 | CDLK2-40/4 |  |  |
| Part NO.                   | 1100055777 |  |  |
| Rated flow (m³/h)          | 2          |  |  |
| Rated head (m)             | 30         |  |  |
| Rated efficiency (%)       | 42         |  |  |
| Power (kW)                 | 0.39       |  |  |
| NPSHr (m)                  | 2          |  |  |
| Speed (rpm)                | 2900       |  |  |
| Max impeller diameter (mm) | 90         |  |  |