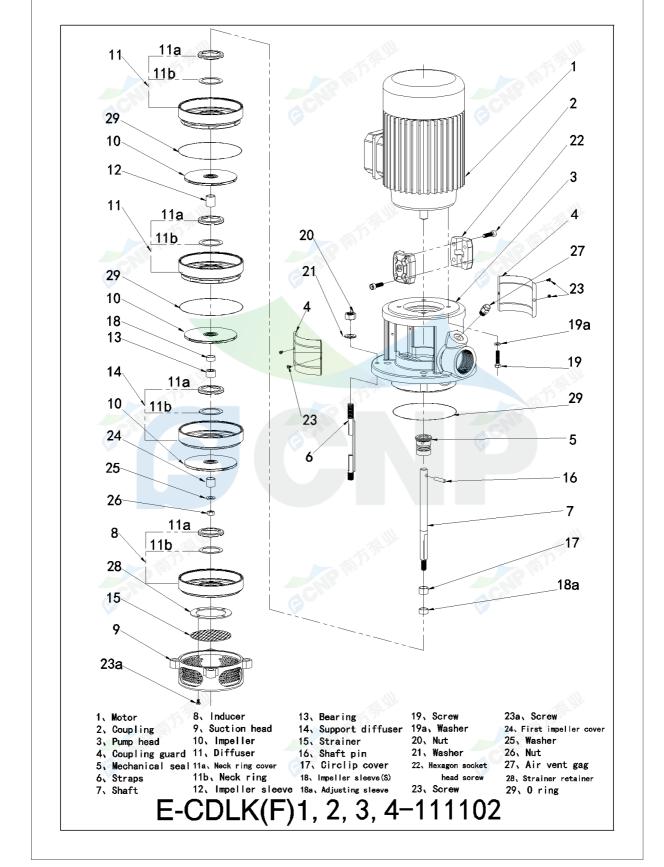

| CONP         | Structure picture | Manufacturer | CNP                                  |
|--------------|-------------------|--------------|--------------------------------------|
|              |                   | Address      | Yuhang District, Hangzhou, Zhejiang, |
|              | CDLK2-260/26      | Contact      | 86-571-88637351                      |
|              |                   | Date         | 2022/07/17                           |
| Project Name |                   | Client Name  | DPA                                  |
|              |                   | Client Addr. |                                      |
| Item NO      |                   | Contacts     | Alireza                              |
|              |                   | Contact      |                                      |