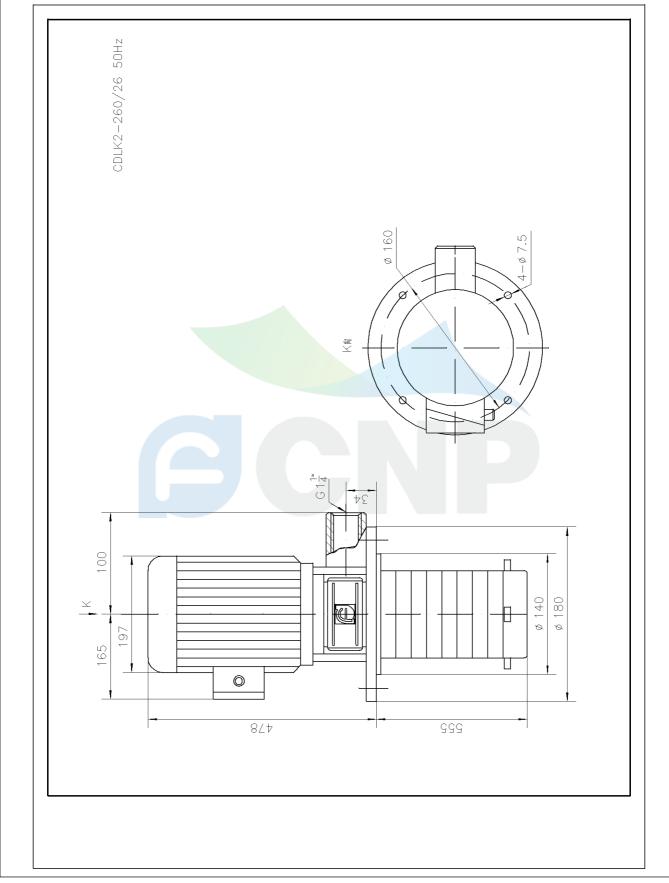

| CONP         | Structure picture | Manufacturer | CNP                                  |
|--------------|-------------------|--------------|--------------------------------------|
|              |                   | Address      | Yuhang District, Hangzhou, Zhejiang, |
|              | CDLK2-260/26      | Contact      | 86-571-88637351                      |
|              |                   | Date         | 2022/07/17                           |
| Project Name |                   | Client Name  | DPA                                  |
|              |                   | Client Addr. |                                      |
| Item NO      |                   | Contacts     | Alireza                              |
|              |                   | Contact      |                                      |