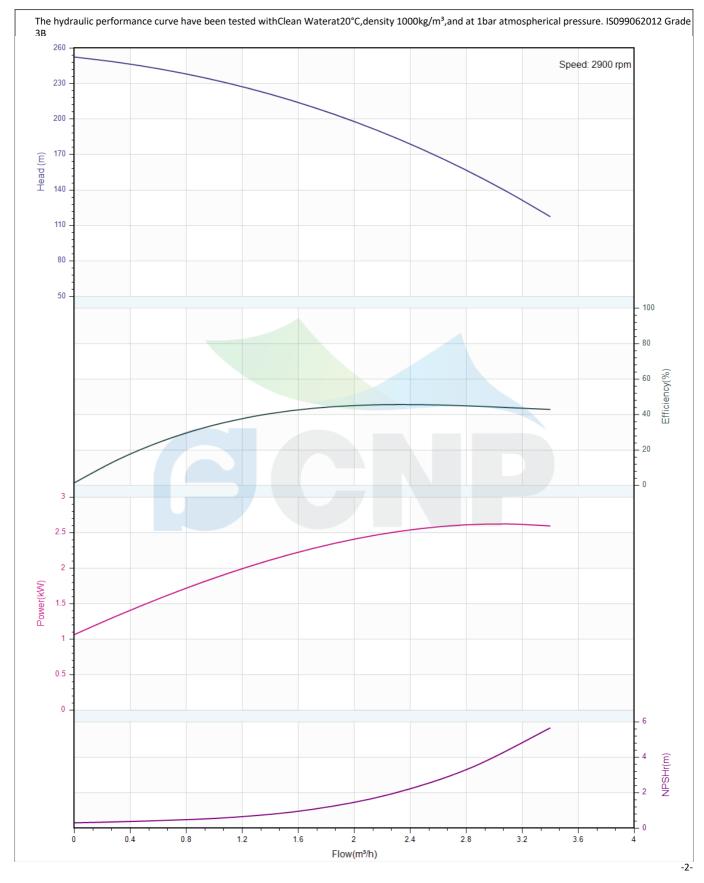

| CNP          | Performance Curve | Manufacturer | CNP                                  |
|--------------|-------------------|--------------|--------------------------------------|
|              |                   | Address      | Yuhang District, Hangzhou, Zhejiang, |
|              | CDLK2-260/26      | Contact      | 86-571-88637351                      |
|              |                   | Date         | 2022/07/17                           |
| Project Name |                   | Client Name  | DPA                                  |
|              |                   | Client Addr. |                                      |
| ltem NO      |                   | Contacts     | Alireza                              |
|              |                   | Contact      |                                      |

| Rated parameters               |              |  |  |  |
|--------------------------------|--------------|--|--|--|
| Pump model                     | CDLK2-260/26 |  |  |  |
| Part NO.                       | 1100055952   |  |  |  |
| Rated flow (m <sup>3</sup> /h) | 2            |  |  |  |
| Rated head (m)                 | 198          |  |  |  |
| Rated efficiency (%)           | 42           |  |  |  |
| Power (kW)                     | 2.57         |  |  |  |
| NPSHr (m)                      | 2            |  |  |  |
| Speed (rpm)                    | 2900         |  |  |  |
| Max impeller diameter (mm)     | 90           |  |  |  |
|                                |              |  |  |  |

| Medium                   |             |
|--------------------------|-------------|
| Pumped medium            | Clean Water |
| Working temperature (°C) | 20          |
| Medium density (kg/m³)   | 1000        |
| Viscosity (mm²/s)        | 1           |