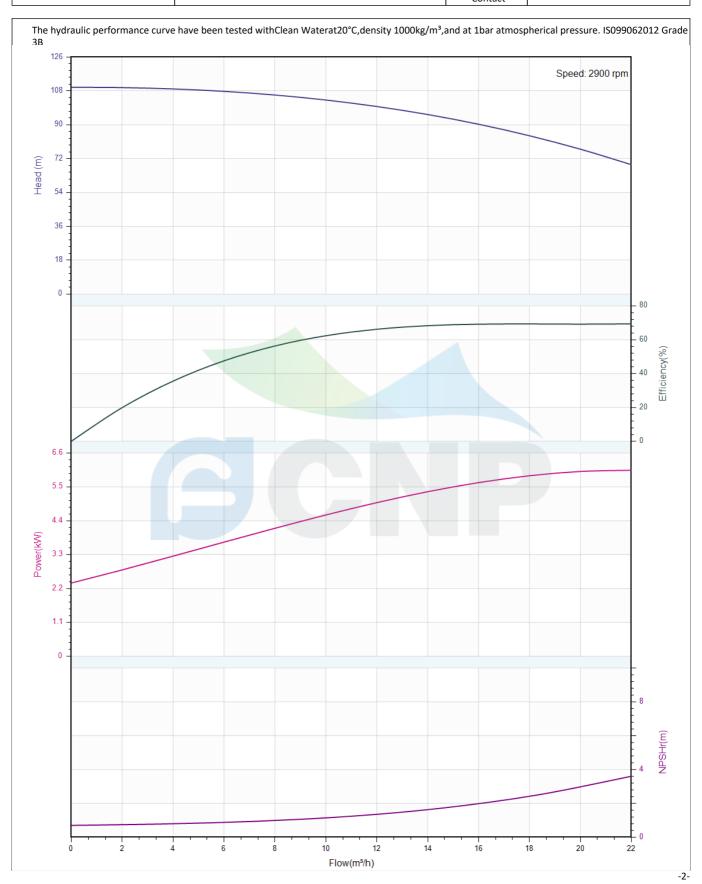

# Others

Weight (kg) 78

|              | Performance Curve | Manufacturer | CNP                                  |  |
|--------------|-------------------|--------------|--------------------------------------|--|
|              | renormance curve  | Address      | Yuhang District, Hangzhou, Zhejiang, |  |
| COND         | CDLK15-80/8       | Contact      | 86-571-88637351                      |  |
|              | CDLK13-60/6       | Date         | 2022/07/17                           |  |
| Project Name |                   | Client Name  | DPA                                  |  |
| Project Name |                   | Client Addr. |                                      |  |
| Item NO      |                   | Contacts     | Alireza                              |  |
|              |                   | Contact      |                                      |  |

| Rated parameters           |             |
|----------------------------|-------------|
| Pump model                 | CDLK15-80/8 |
| Part NO.                   | 1100154547  |
| Rated flow (m³/h)          | 15          |
| Rated head (m)             | 93          |
| Rated efficiency (%)       | 68          |
| Power (kW)                 | 5.59        |
| NPSHr (m)                  | 2           |
| Speed (rpm)                | 2900        |
| Max impeller diameter (mm) | 104.8       |

| Medium                   |             |
|--------------------------|-------------|
| Pumped medium            | Clean Water |
| Working temperature (°C) | 20          |
| Medium density (kg/m³)   | 1000        |
| Viscosity (mm²/s)        | 1           |
|                          |             |