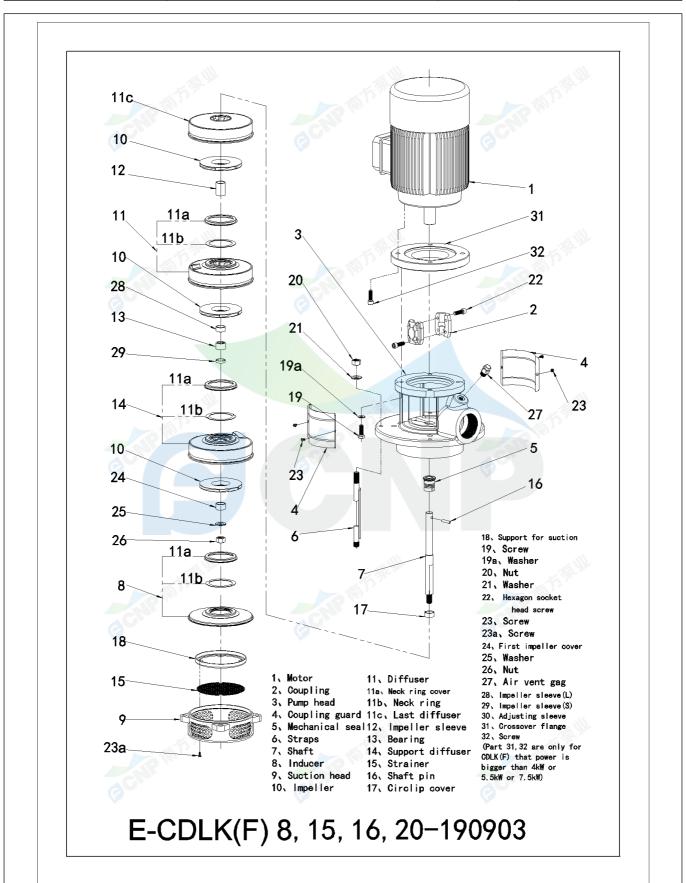

|              | Structure picture | Manufacturer CNP |                                      |
|--------------|-------------------|------------------|--------------------------------------|
|              | Structure picture | Address          | Yuhang District, Hangzhou, Zhejiang, |
| COND         | CDLK15-80/8       | Contact          | 86-571-88637351                      |
|              | CDLKI3-60/6       | Date             | 2022/07/17                           |
| Project Name |                   | Client Name      | DPA                                  |
| Project Name |                   | Client Addr.     |                                      |
| Item NO      |                   | Contacts         | Alireza                              |
|              |                   | Contact          |                                      |