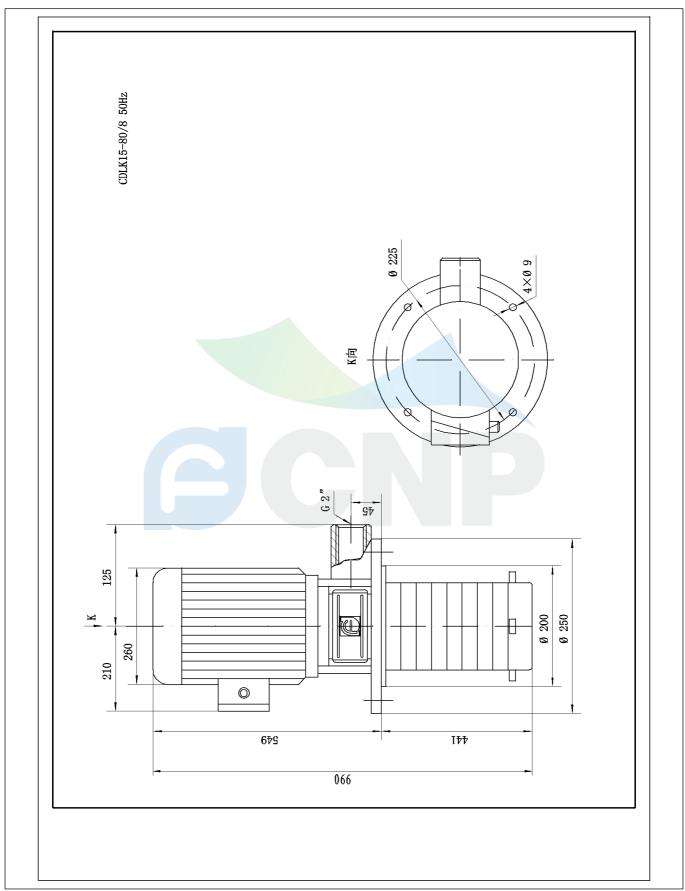

|              | Dimension Drawing   | Manufacturer | CNP                                  |
|--------------|---------------------|--------------|--------------------------------------|
|              | Difficusion Drawing | Address      | Yuhang District, Hangzhou, Zhejiang, |
| CND          | CDLK15-80/8         | Contact      | 86-571-88637351                      |
|              | CDLK13-00/0         | Date         | 2022/07/17                           |
| Project Name |                     | Client Name  | DPA                                  |
|              |                     | Client Addr. |                                      |
| Item NO      |                     | Contacts     | Alireza                              |
|              |                     | Contact      |                                      |