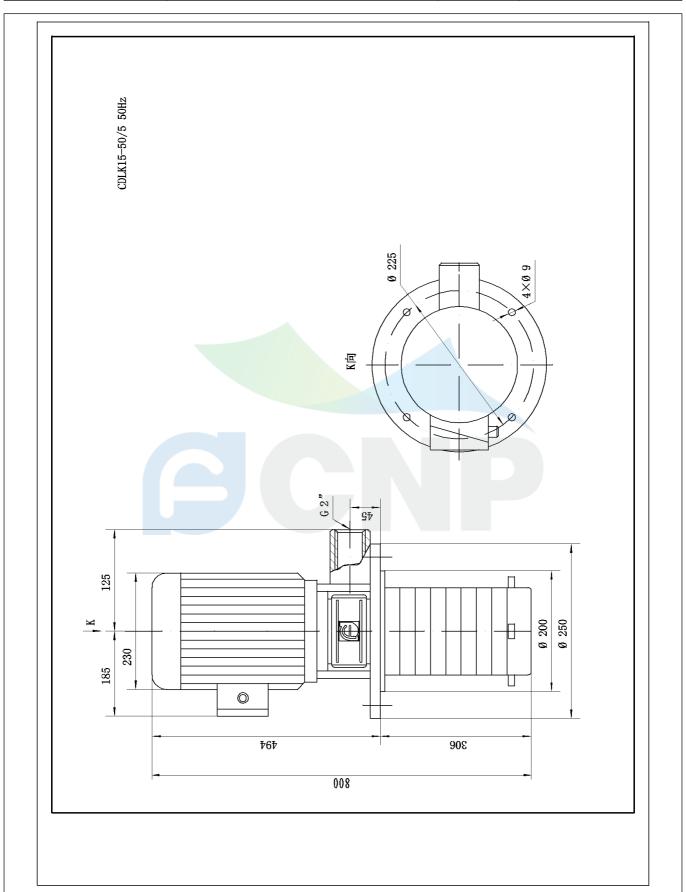

|              | Dimension Drawing   | Manufacturer | Manufacturer CNP                     |
|--------------|---------------------|--------------|--------------------------------------|
|              | Difficusion Drawing | Address      | Yuhang District, Hangzhou, Zhejiang, |
| COND         | CDLK15-50/5         | Contact      | 86-571-88637351                      |
|              | CDLK13-30/3         | Date         | 2022/07/17                           |
| Project Name |                     | Client Name  | DPA                                  |
|              |                     | Client Addr. |                                      |
| Item NO      |                     | Contacts     | Alireza                              |
|              |                     | Contact      |                                      |