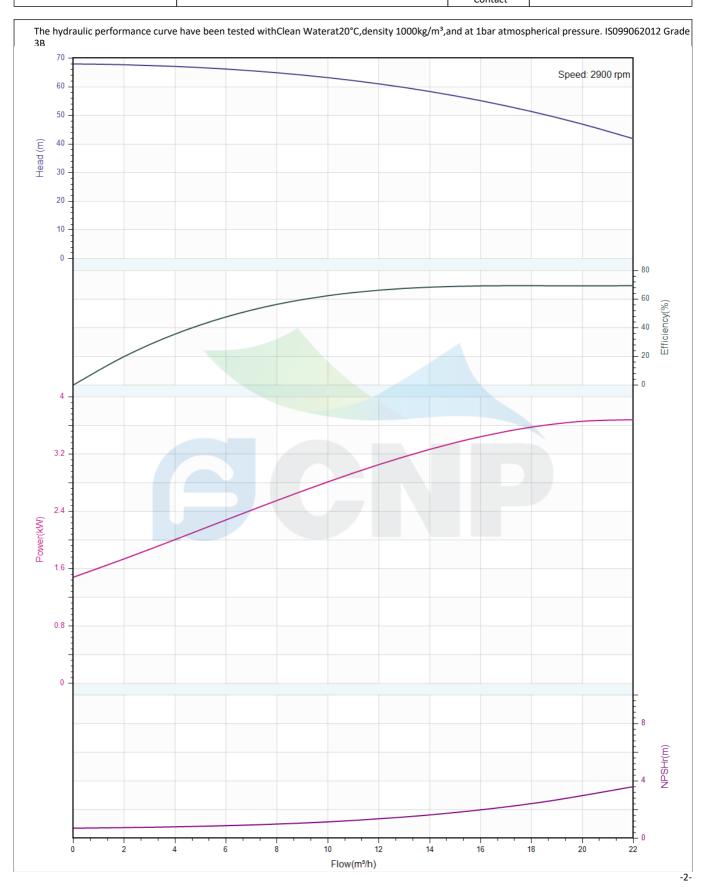

#### Others

Weight (kg) 67

|              | Performance Curve | Manufacturer | CNP                                  |  |
|--------------|-------------------|--------------|--------------------------------------|--|
|              | renormance curve  | Address      | Yuhang District, Hangzhou, Zhejiang, |  |
| COND         | CDLK15-50/5       | Contact      | 86-571-88637351                      |  |
| CIAL         | CDLK13-30/3       | Date         | 2022/07/17                           |  |
| Project Name |                   | Client Name  | DPA                                  |  |
|              |                   | Client Addr. |                                      |  |
| Item NO      |                   | Contacts     | Alireza                              |  |
|              |                   | Contact      |                                      |  |

| Rated parameters           |             |  |  |
|----------------------------|-------------|--|--|
| Pump model                 | CDLK15-50/5 |  |  |
| Part NO.                   | 1100154544  |  |  |
| Rated flow (m³/h)          | 15          |  |  |
| Rated head (m)             | 57          |  |  |
| Rated efficiency (%)       | 68          |  |  |
| Power (kW)                 | 3.43        |  |  |
| NPSHr (m)                  | 2           |  |  |
| Speed (rpm)                | 2900        |  |  |
| Max impeller diameter (mm) | 104.8       |  |  |

| Medium                   |             |
|--------------------------|-------------|
| Pumped medium            | Clean Water |
| Working temperature (°C) | 20          |
| Medium density (kg/m³)   | 1000        |
| Viscosity (mm²/s)        | 1           |
|                          |             |