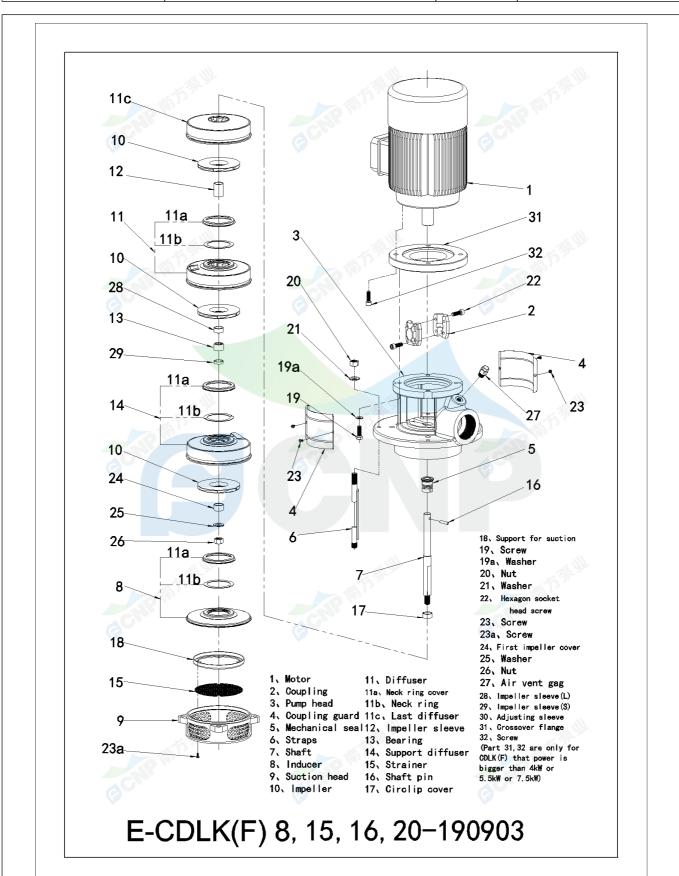

|              | Structure picture | Manufacturer | CNP                                  |
|--------------|-------------------|--------------|--------------------------------------|
|              | Structure picture | Address      | Yuhang District, Hangzhou, Zhejiang, |
| COND         | CDLK15-50/5       | Contact      | 86-571-88637351                      |
|              | CDLK13-30/3       | Date         | 2022/07/17                           |
| Project Name |                   | Client Name  | DPA                                  |
|              |                   | Client Addr. |                                      |
| Item NO      |                   | Contacts     | Alireza                              |
|              |                   | Contact      |                                      |