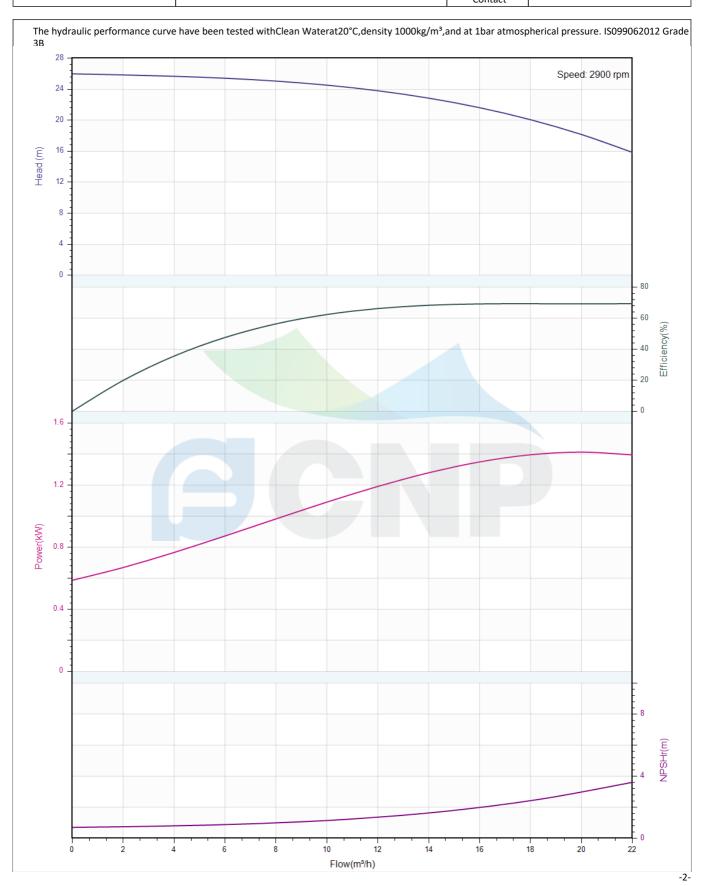

## Others

Weight (kg) 37

|              | Performance Curve | Manufacturer | acturer CNP                          |
|--------------|-------------------|--------------|--------------------------------------|
|              | renormance curve  | Address      | Yuhang District, Hangzhou, Zhejiang, |
| COND         | CDLK15-20/2       | Contact      | 86-571-88637351                      |
|              | CDLR13-20/2       | Date         | 2022/07/17                           |
| Project Name |                   | Client Name  | DPA                                  |
|              |                   | Client Addr. |                                      |
| Item NO      |                   | Contacts     | Alireza                              |
|              |                   | Contact      |                                      |

| Rated parameters           |             |  |  |
|----------------------------|-------------|--|--|
| Pump model                 | CDLK15-20/2 |  |  |
| Part NO.                   | 1100154541  |  |  |
| Rated flow (m³/h)          | 15          |  |  |
| Rated head (m)             | 22.5        |  |  |
| Rated efficiency (%)       | 68          |  |  |
| Power (kW)                 | 1.352       |  |  |
| NPSHr (m)                  | 2           |  |  |
| Speed (rpm)                | 2900        |  |  |
| Max impeller diameter (mm) | 104.8       |  |  |