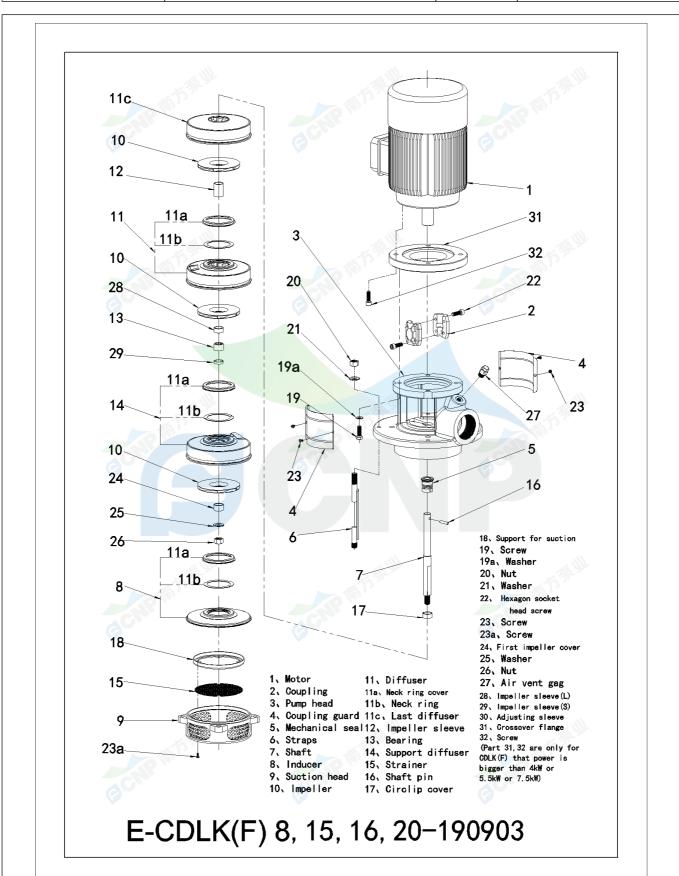

|              | Structure picture | Manufacturer | CNP                                  |
|--------------|-------------------|--------------|--------------------------------------|
|              | Structure picture | Address      | Yuhang District, Hangzhou, Zhejiang, |
| COND         | CDLK15-20/2       | Contact      | 86-571-88637351                      |
|              | CDLR13-20/2       | Date         | 2022/07/17                           |
| Project Name |                   | Client Name  | DPA                                  |
|              |                   | Client Addr. |                                      |
| Item NO      |                   | Contacts     | Alireza                              |
|              |                   | Contact      |                                      |