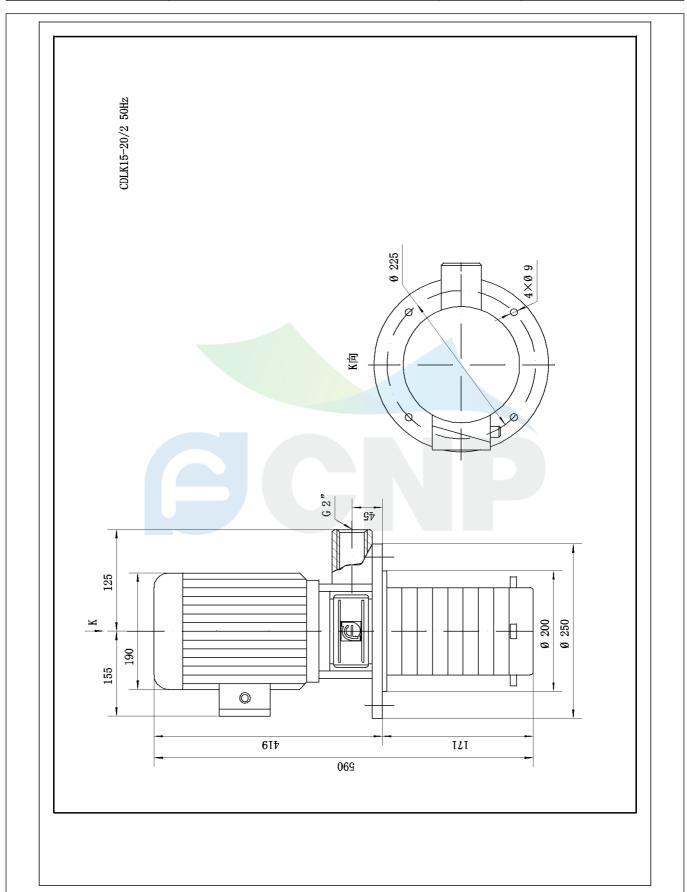

|              | Dimension Drawing   | Manufacturer | CNP                                  |
|--------------|---------------------|--------------|--------------------------------------|
|              | Difficision Drawing | Address      | Yuhang District, Hangzhou, Zhejiang, |
| COND         | CDLK15-20/2         | Contact      | 86-571-88637351                      |
| CIAL         | CDLR13-20/2         | Date         | 2022/07/17                           |
| Project Name |                     | Client Name  | DPA                                  |
|              |                     | Client Addr. |                                      |
| Item NO      |                     | Contacts     | Alireza                              |
|              |                     | Contact      |                                      |