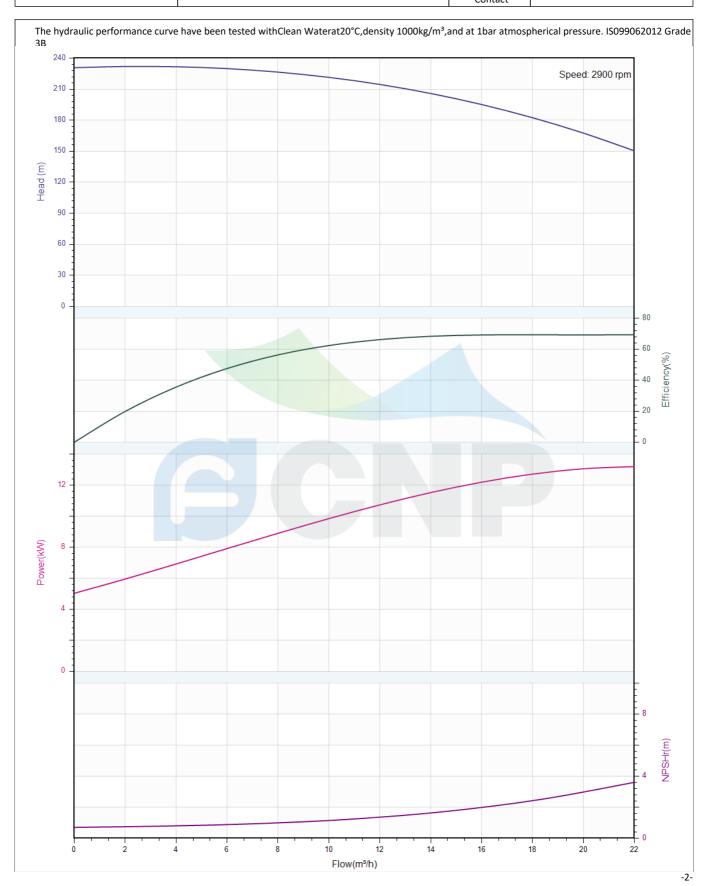

## Others

Weight (kg) 164

|              | Performance Curve | Manufacturer | ıfacturer CNP                        |
|--------------|-------------------|--------------|--------------------------------------|
|              | renormance curve  | Address      | Yuhang District, Hangzhou, Zhejiang, |
| COND         | CDLK15-170/17     | Contact      | 86-571-88637351                      |
| CIAL         | CDLK13-170/17     | Date         | 2022/07/17                           |
| Project Name |                   | Client Name  | DPA                                  |
|              |                   | Client Addr. |                                      |
| Item NO      |                   | Contacts     | Alireza                              |
|              |                   | Contact      |                                      |

| Rated parameters           |               |  |  |
|----------------------------|---------------|--|--|
| Pump model                 | CDLK15-170/17 |  |  |
| Part NO.                   | 1100154556    |  |  |
| Rated flow (m³/h)          | 15            |  |  |
| Rated head (m)             | 201           |  |  |
| Rated efficiency (%)       | 68            |  |  |
| Power (kW)                 | 12            |  |  |
| NPSHr (m)                  | 2             |  |  |
| Speed (rpm)                | 2900          |  |  |
| Max impeller diameter (mm) | 104.8         |  |  |