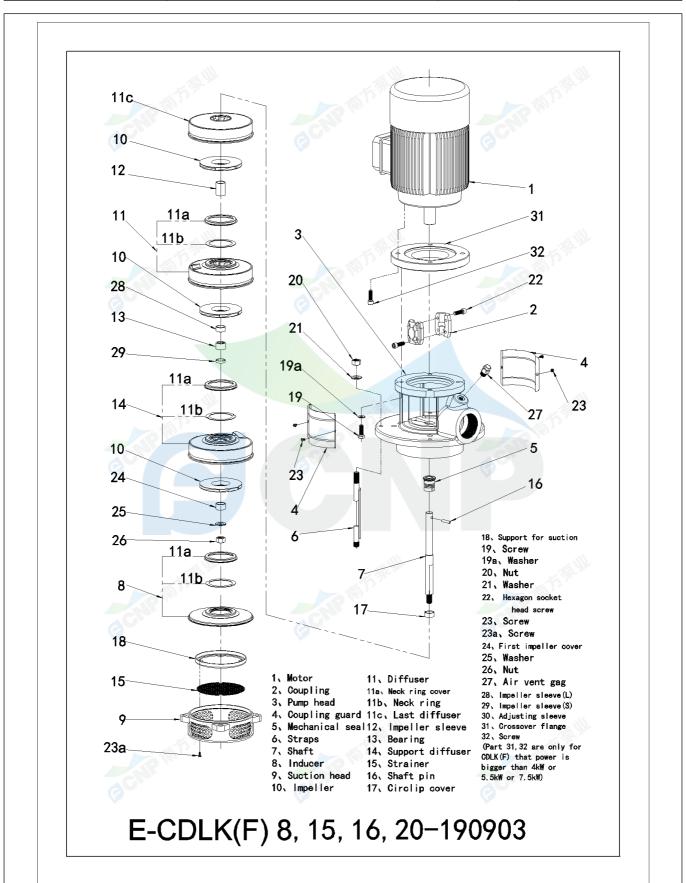

|              | Structure picture | Manufacturer | CNP             |
|--------------|-------------------|--------------|-----------------|
|              | Structure picture | Address      |                 |
| COND         | CDLK15-170/17     | Contact      | 86-571-88637351 |
|              | CDLK13-1/0/1/     | Date         | 2022/07/17      |
| Project Name | Project Name      | Client Name  | DPA             |
| Project Name | Client Addr.      |              |                 |
| Item NO      |                   | Contacts     | Alireza         |
|              |                   | Contact      |                 |