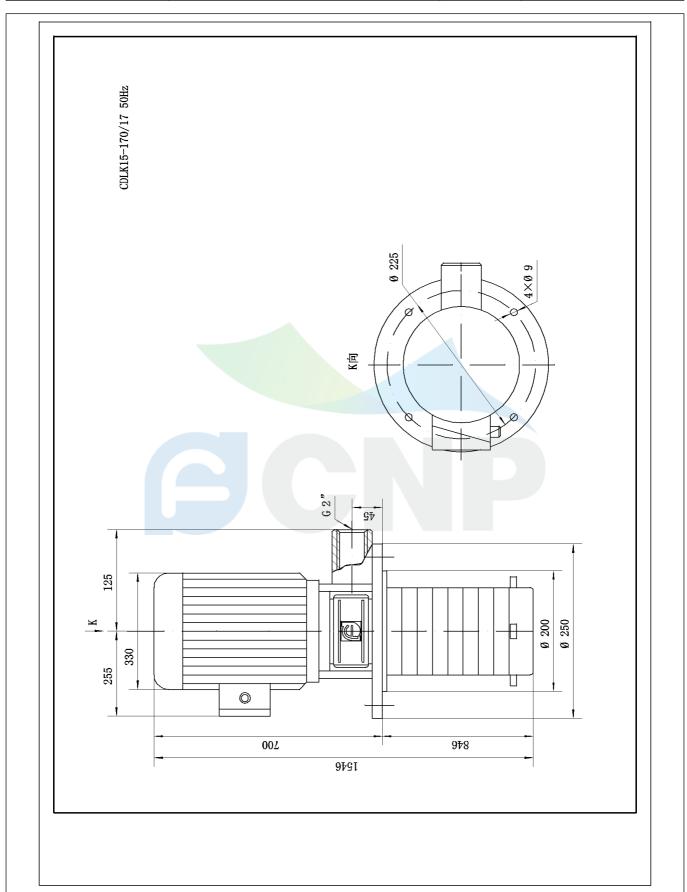

|              | Dimension Drawing   | Manufacturer    | CNP                                  |
|--------------|---------------------|-----------------|--------------------------------------|
|              | Difficusion Drawing | Address         | Yuhang District, Hangzhou, Zhejiang, |
| CND          | CDLK15-170/17       | Contact         | 86-571-88637351                      |
| CINI         | CDERT3-170/17       | Date 2022/07/17 | 2022/07/17                           |
| Project Name |                     | Client Name     | DPA                                  |
|              |                     | Client Addr.    |                                      |
| Item NO      |                     | Contacts        | Alireza                              |
|              |                     | Contact         |                                      |