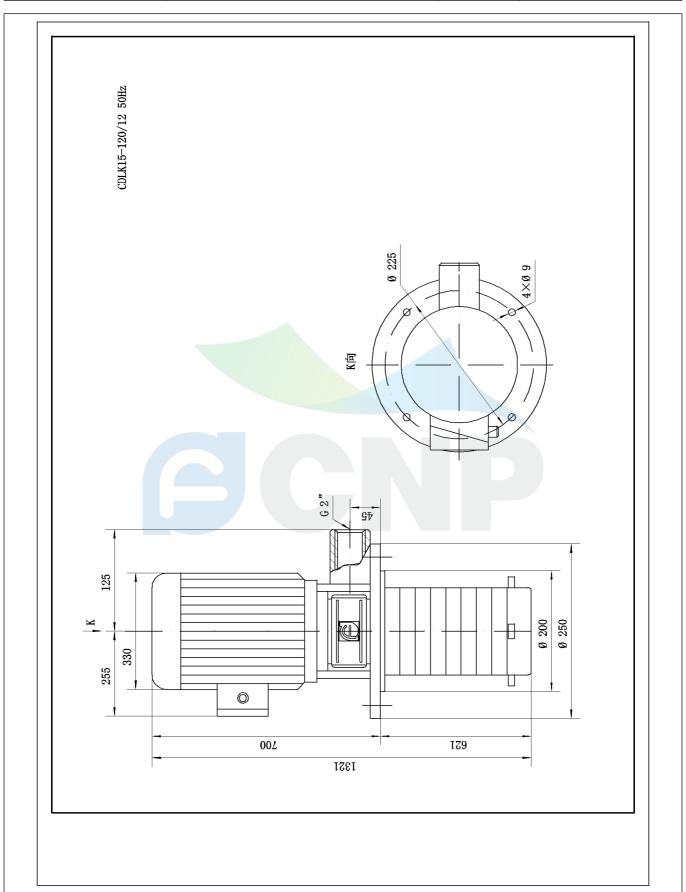

|              | Dimension Drawing   | Manufacturer | CNP                                  |  |
|--------------|---------------------|--------------|--------------------------------------|--|
|              | Difficision Drawing | Address      | Yuhang District, Hangzhou, Zhejiang, |  |
| COND         | CDLK15-120/12       | Contact      | 86-571-88637351                      |  |
|              | CDLK13-120/12       | Date         | 2022/07/17                           |  |
| Project Name |                     | Client Name  | DPA                                  |  |
|              |                     | Client Addr. |                                      |  |
| Item NO      |                     | Contacts     | Alireza                              |  |
|              |                     | Contact      |                                      |  |