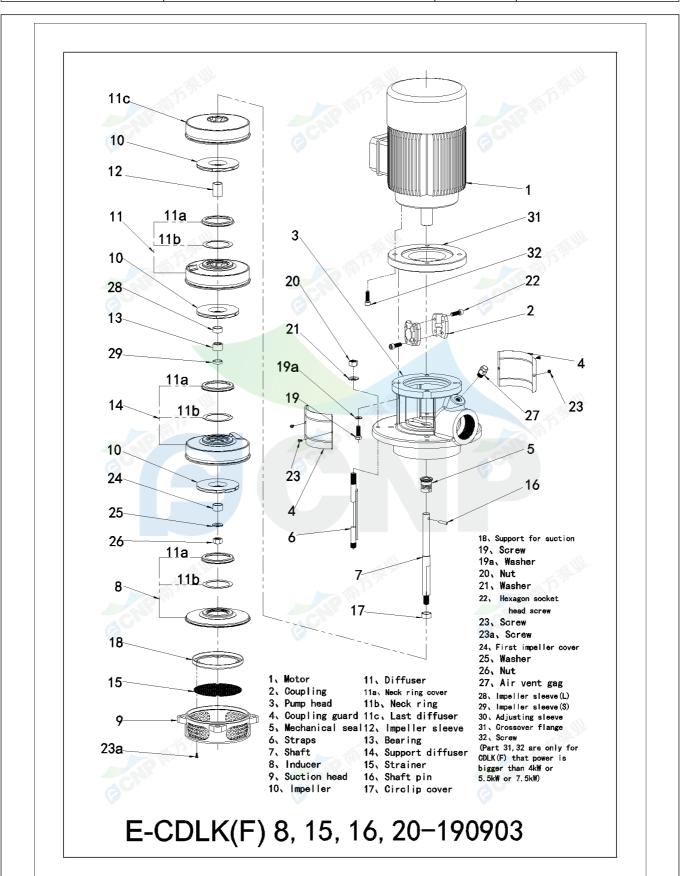

|              | Structure picture | Manufacturer | CNP                                  |  |
|--------------|-------------------|--------------|--------------------------------------|--|
|              | Structure picture | Address      | Yuhang District, Hangzhou, Zhejiang, |  |
| CIND         | CDLK15-120/12     | Contact      | 86-571-88637351                      |  |
|              | CDLK13-120/12     | Date         | 2022/07/17                           |  |
| Project Name |                   | Client Name  | DPA                                  |  |
|              |                   | Client Addr. |                                      |  |
| Item NO      |                   | Contacts     | Alireza                              |  |
|              |                   | Contact      |                                      |  |