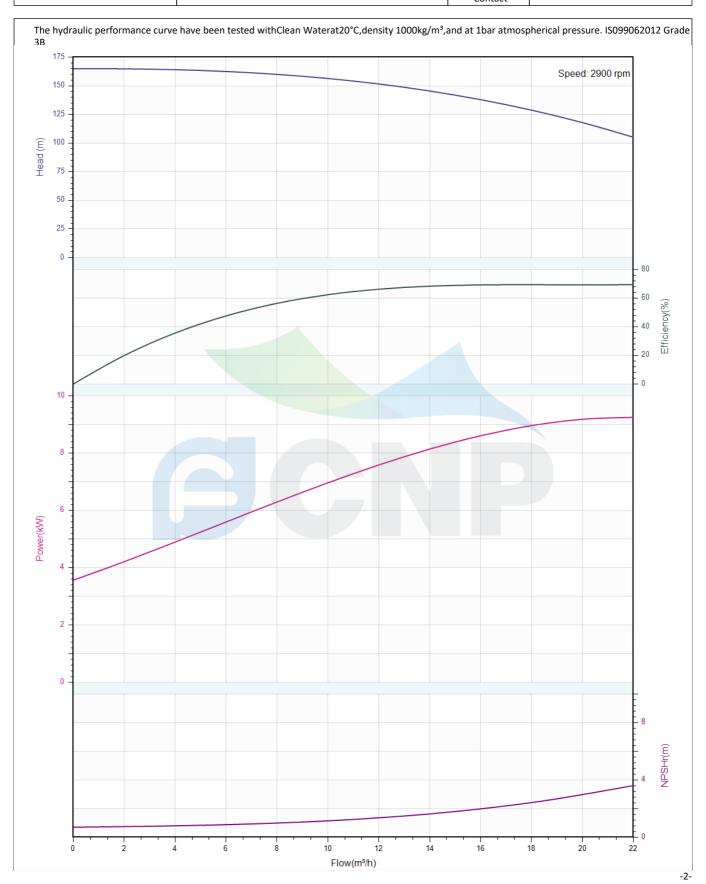

## Others

140 Weight (kg)

|              | Performance Curve | Manufacturer | CNP                                  |  |
|--------------|-------------------|--------------|--------------------------------------|--|
|              | renormance curve  | Address      | Yuhang District, Hangzhou, Zhejiang, |  |
| COND         | CDLK15-120/12     | Contact      | 86-571-88637351                      |  |
|              | CDLK13-120/12     | Date         | 2022/07/17                           |  |
| Project Name |                   | Client Name  | DPA                                  |  |
|              |                   | Client Addr. |                                      |  |
| Item NO      |                   | Contacts     | Alireza                              |  |
|              |                   | Contact      |                                      |  |

| Rated parameters           |               |  |  |
|----------------------------|---------------|--|--|
| Pump model                 | CDLK15-120/12 |  |  |
| Part NO.                   | 1100154551    |  |  |
| Rated flow (m³/h)          | 15            |  |  |
| Rated head (m)             | 142           |  |  |
| Rated efficiency (%)       | 68            |  |  |
| Power (kW)                 | 8.54          |  |  |
| NPSHr (m)                  | 2             |  |  |
| Speed (rpm)                | 2900          |  |  |
| Max impeller diameter (mm) | 104.8         |  |  |