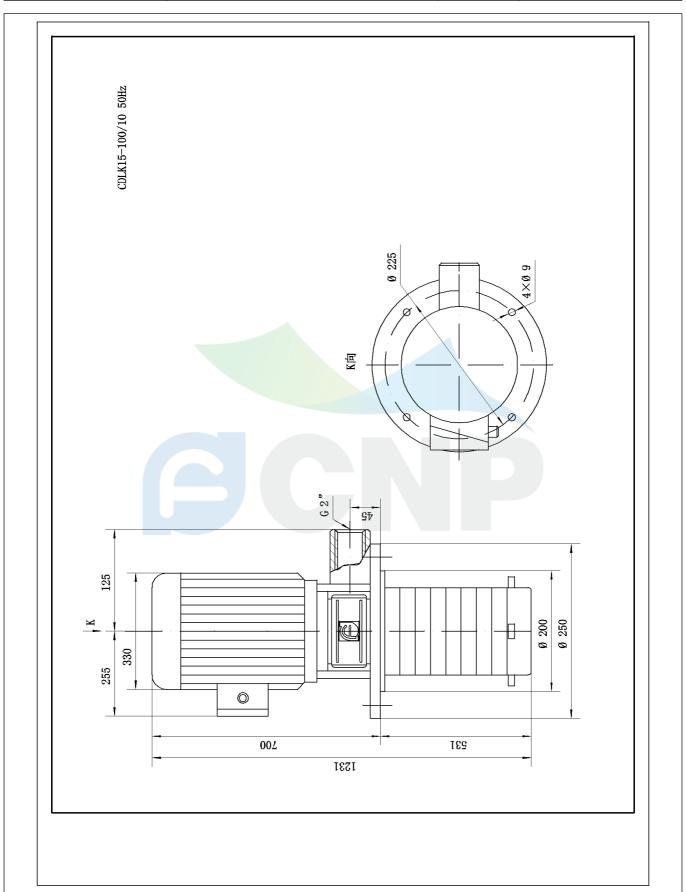

|              | Dimension Drawing   | Manufacturer | CNP                                  |
|--------------|---------------------|--------------|--------------------------------------|
|              | Difficusion Drawing | Address      | Yuhang District, Hangzhou, Zhejiang, |
| COND         | CDLK15-100/10       | Contact      | 86-571-88637351                      |
|              | CDLK13-100/10       | Date         | 2022/07/17                           |
| Project Name |                     | Client Name  | DPA                                  |
|              |                     | Client Addr. |                                      |
| Item NO      |                     | Contacts     | Alireza                              |
|              |                     | Contact      |                                      |