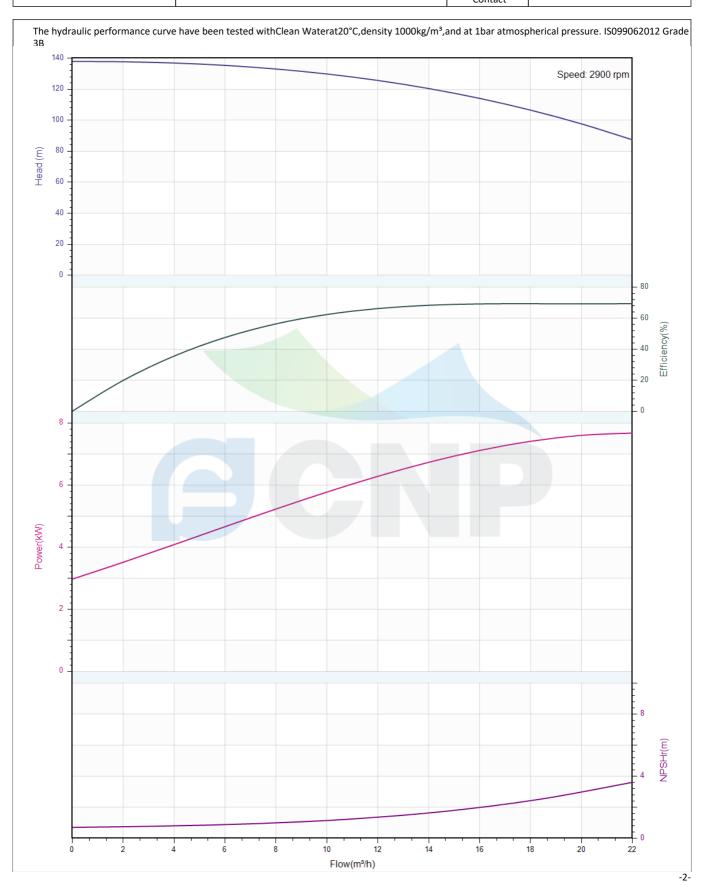

# Others

Weight (kg) 135

|              | Performance Curve | Manufacturer | CNP                                  |  |
|--------------|-------------------|--------------|--------------------------------------|--|
|              | renormance curve  | Address      | Yuhang District, Hangzhou, Zhejiang, |  |
| COND         | CDLK15-100/10     | Contact      | 86-571-88637351                      |  |
| CIAL         | CDLK13-100/10     | Date         | 2022/07/17                           |  |
| Project Name |                   | Client Name  | DPA                                  |  |
|              |                   | Client Addr. |                                      |  |
| Item NO      |                   | Contacts     | Alireza                              |  |
|              |                   | Contact      |                                      |  |

| Rated parameters           |               |  |  |
|----------------------------|---------------|--|--|
| Pump model                 | CDLK15-100/10 |  |  |
| Part NO.                   | 1100154549    |  |  |
| Rated flow (m³/h)          | 15            |  |  |
| Rated head (m)             | 118           |  |  |
| Rated efficiency (%)       | 68            |  |  |
| Power (kW)                 | 7.09          |  |  |
| NPSHr (m)                  | 2             |  |  |
| Speed (rpm)                | 2900          |  |  |
| Max impeller diameter (mm) | 104.8         |  |  |