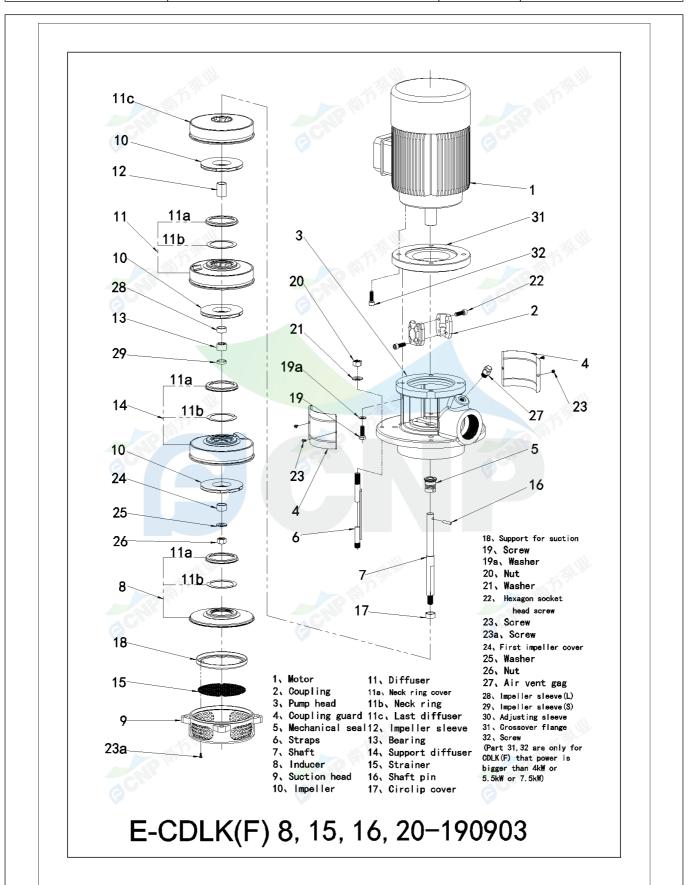

|              | Structure picture | Manufacturer | CNP                                  |
|--------------|-------------------|--------------|--------------------------------------|
|              | Structure picture | Address      | Yuhang District, Hangzhou, Zhejiang, |
| COND         | CDLK15-100/10     | Contact      | 86-571-88637351                      |
| CINI         | CDLK13-100/10     | Date         | 2022/07/17                           |
| Project Name |                   | Client Name  | DPA                                  |
|              |                   | Client Addr. |                                      |
| Item NO      |                   | Contacts     | Alireza                              |
|              |                   | Contact      |                                      |