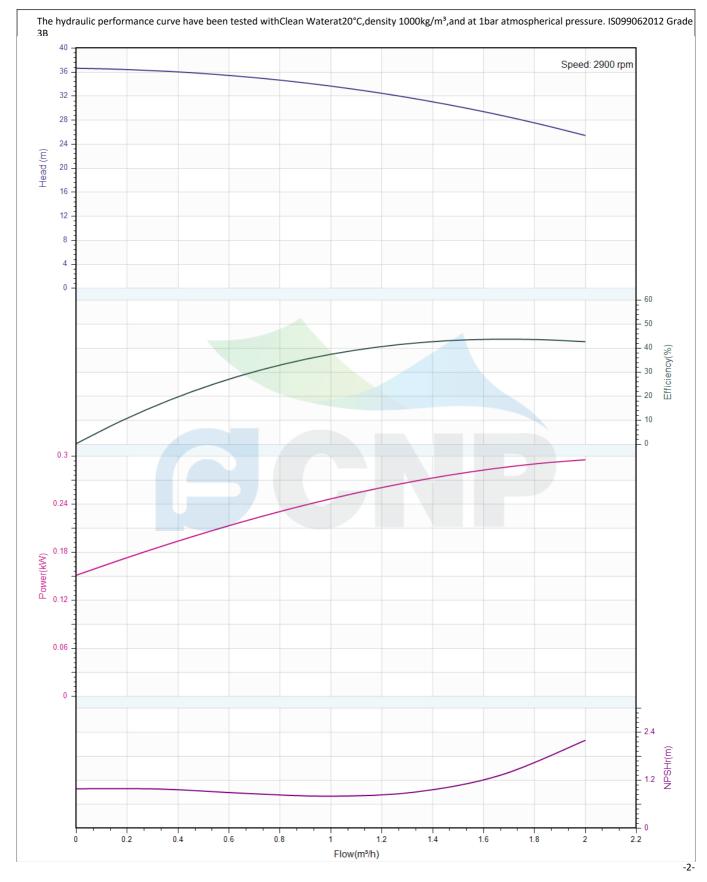

| CONP         | Performance Curve | Manufacturer | CNP                                  |
|--------------|-------------------|--------------|--------------------------------------|
|              |                   | Address      | Yuhang District, Hangzhou, Zhejiang, |
|              | CDLK1-60/6        | Contact      | 86-571-88637351                      |
|              |                   | Date         | 2022/07/17                           |
| Project Name |                   | Client Name  | DPA                                  |
|              |                   | Client Addr. |                                      |
| Item NO      |                   | Contacts     | Alireza                              |
|              |                   | Contact      |                                      |

| Rated parameters               |            |  |  |
|--------------------------------|------------|--|--|
| Pump model                     | CDLK1-60/6 |  |  |
| Part NO.                       | 1100055610 |  |  |
| Rated flow (m <sup>3</sup> /h) | 1          |  |  |
| Rated head (m)                 | 33.5       |  |  |
| Rated efficiency (%)           | 36         |  |  |
| Power (kW)                     | 0.25       |  |  |
| NPSHr (m)                      | 2          |  |  |
| Speed (rpm)                    | 2900       |  |  |
| Max impeller diameter (mm)     | 75         |  |  |
|                                |            |  |  |