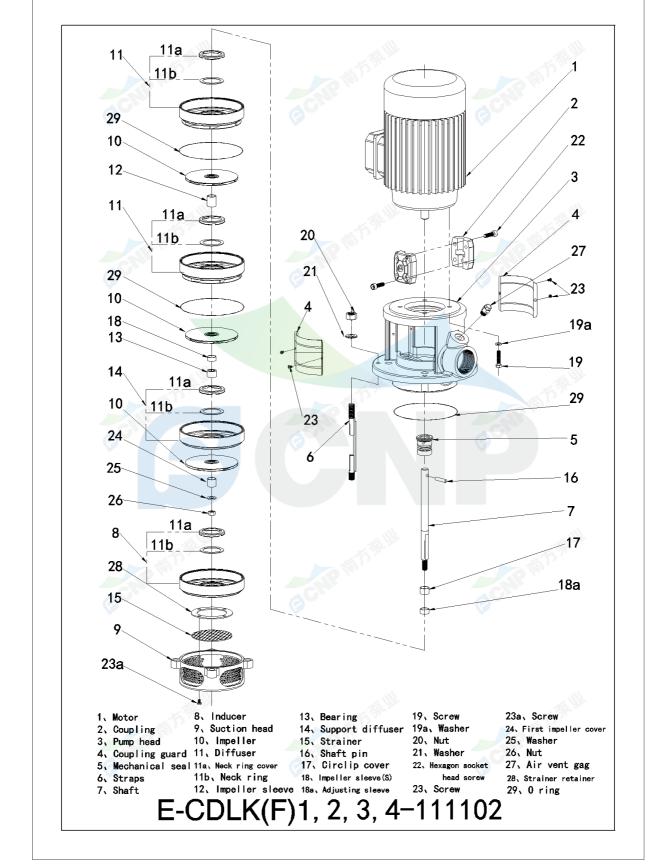

| CONP         | Structure picture | Manufacturer | CNP                                  |
|--------------|-------------------|--------------|--------------------------------------|
|              |                   | Address      | Yuhang District, Hangzhou, Zhejiang, |
|              | CDLK1-60/6        | Contact      | 86-571-88637351                      |
|              |                   | Date         | 2022/07/17                           |
| Project Name |                   | Client Name  | DPA                                  |
|              |                   | Client Addr. |                                      |
| Item NO      |                   | Contacts     | Alireza                              |
|              |                   | Contact      |                                      |