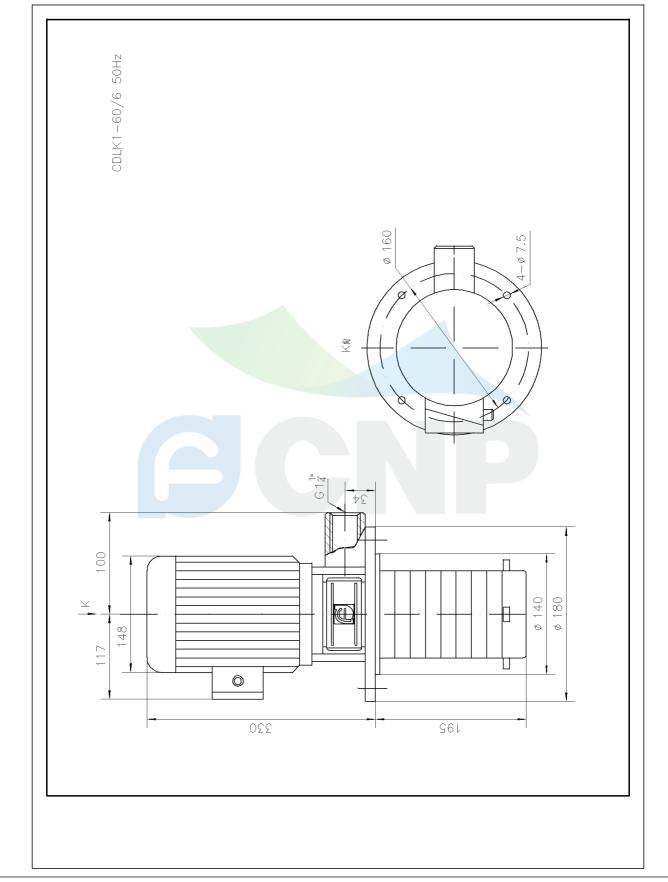

| CONP         | Structure picture | Manufacturer | CNP                                  |
|--------------|-------------------|--------------|--------------------------------------|
|              |                   | Address      | Yuhang District, Hangzhou, Zhejiang, |
|              | CDLK1-60/6        | Contact      | 86-571-88637351                      |
|              |                   | Date         | 2022/07/17                           |
| Project Name |                   | Client Name  | DPA                                  |
|              |                   | Client Addr. |                                      |
| Item NO      |                   | Contacts     | Alireza                              |
|              |                   | Contact      |                                      |