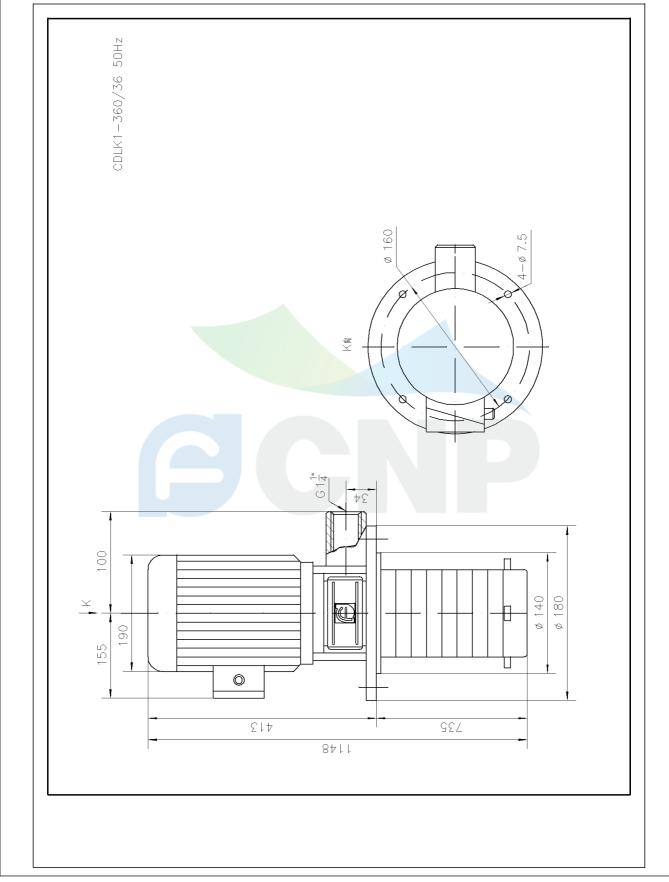

| BCNP         | Structure picture | Manufacturer | CNP                                  |
|--------------|-------------------|--------------|--------------------------------------|
|              |                   | Address      | Yuhang District, Hangzhou, Zhejiang, |
|              | CDLK1-360/36      | Contact      | 86-571-88637351                      |
|              |                   | Date         | 2022/07/17                           |
| Project Name |                   | Client Name  | DPA                                  |
|              |                   | Client Addr. |                                      |
| Item NO      |                   | Contacts     | Alireza                              |
|              |                   | Contact      |                                      |