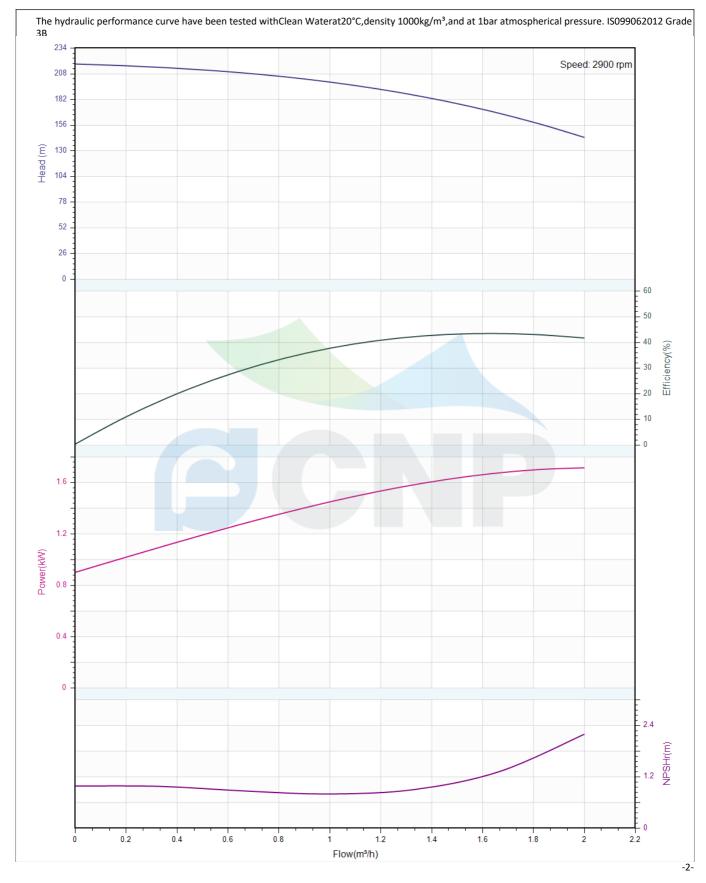

| CONP         | Performance Curve | Manufacturer | CNP                                  |
|--------------|-------------------|--------------|--------------------------------------|
|              |                   | Address      | Yuhang District, Hangzhou, Zhejiang, |
|              | CDLK1-360/36      | Contact      | 86-571-88637351                      |
|              |                   | Date         | 2022/07/17                           |
| Project Name |                   | Client Name  | DPA                                  |
|              |                   | Client Addr. |                                      |
| Item NO      |                   | Contacts     | Alireza                              |
|              |                   | Contact      |                                      |

| Rated parameters               |              |  |  |  |
|--------------------------------|--------------|--|--|--|
| Pump model                     | CDLK1-360/36 |  |  |  |
| Part NO.                       | 1100055755   |  |  |  |
| Rated flow (m <sup>3</sup> /h) | 1            |  |  |  |
| Rated head (m)                 | 200          |  |  |  |
| Rated efficiency (%)           | 36           |  |  |  |
| Power (kW)                     | 1.51         |  |  |  |
| NPSHr (m)                      | 2            |  |  |  |
| Speed (rpm)                    | 2900         |  |  |  |
| Max impeller diameter (mm)     | 75           |  |  |  |
|                                |              |  |  |  |