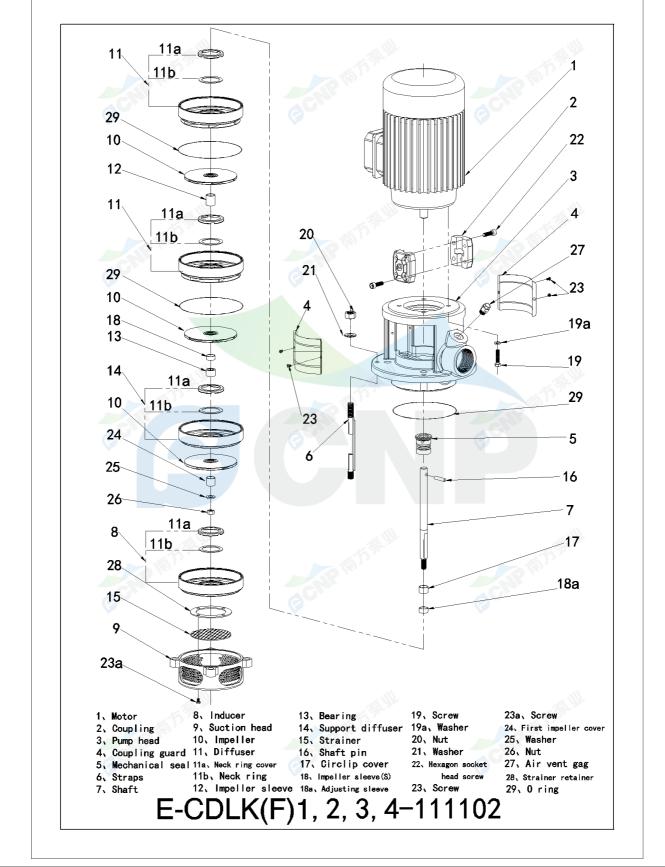

| BCNP         | Structure picture | Manufacturer | CNP                                  |
|--------------|-------------------|--------------|--------------------------------------|
|              |                   | Address      | Yuhang District, Hangzhou, Zhejiang, |
|              | CDLK1-360/36      | Contact      | 86-571-88637351                      |
|              |                   | Date         | 2022/07/17                           |
| Project Name |                   | Client Name  | DPA                                  |
|              |                   | Client Addr. |                                      |
| Item NO      |                   | Contacts     | Alireza                              |
|              |                   | Contact      |                                      |