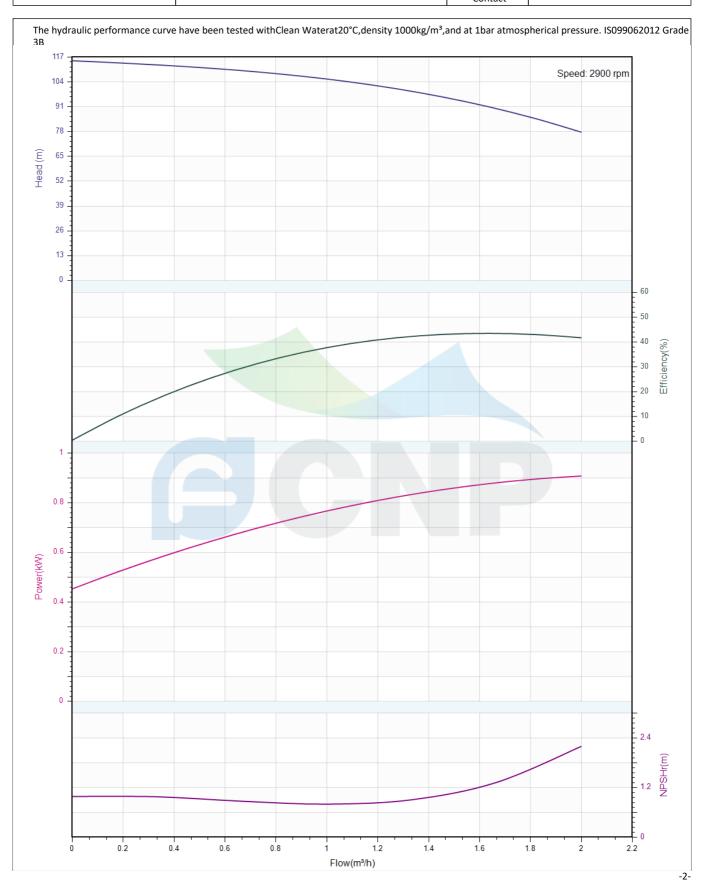

# Others

Weight (kg) 25

|              | Performance Curve | Manufacturer | CNP                                  |
|--------------|-------------------|--------------|--------------------------------------|
|              | renormance curve  | Address      | Yuhang District, Hangzhou, Zhejiang, |
| COND         | CDLK1-190/19      | Contact      | 86-571-88637351                      |
| CIAL         | CDLK1-130/13      | Date         | 2022/07/17                           |
| Project Name |                   | Client Name  | DPA                                  |
|              |                   | Client Addr. |                                      |
| Item NO      |                   | Contacts     | Alireza                              |
|              |                   | Contact      |                                      |

| Rated parameters           |              |  |  |
|----------------------------|--------------|--|--|
| Pump model                 | CDLK1-190/19 |  |  |
| Part NO.                   | 1100055701   |  |  |
| Rated flow (m³/h)          | 1            |  |  |
| Rated head (m)             | 106          |  |  |
| Rated efficiency (%)       | 36           |  |  |
| Power (kW)                 | 0.8          |  |  |
| NPSHr (m)                  | 2            |  |  |
| Speed (rpm)                | 2900         |  |  |
| Max impeller diameter (mm) | 75           |  |  |

| Medium                   |             |
|--------------------------|-------------|
| Pumped medium            | Clean Water |
| Working temperature (°C) | 20          |
| Medium density (kg/m³)   | 1000        |
| Viscosity (mm²/s)        | 1           |
|                          |             |