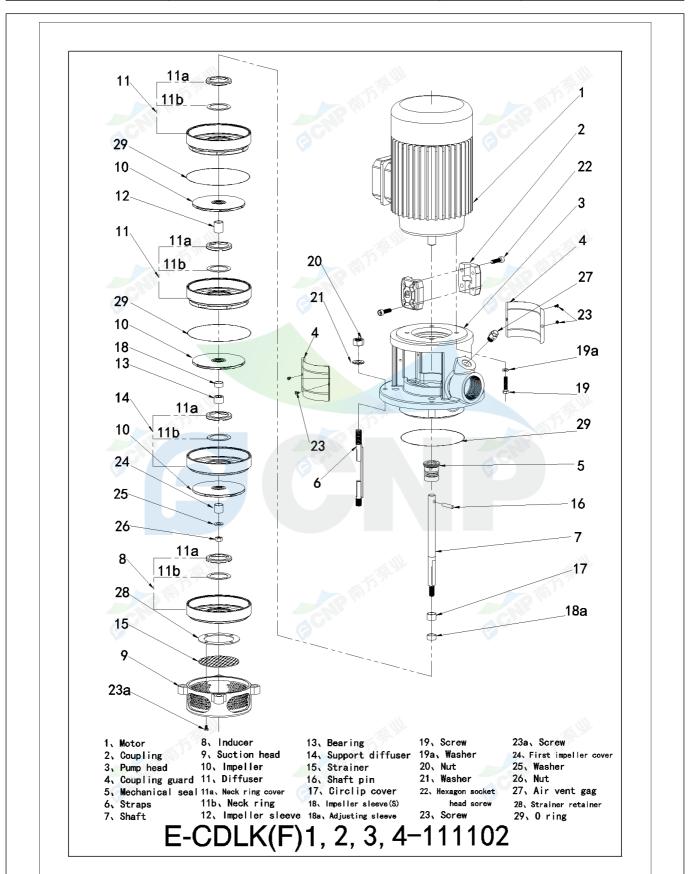

|              | Structure picture Manu | Manufacturer | CNP                                 |
|--------------|------------------------|--------------|-------------------------------------|
|              | Structure picture      | Address      | Yuhang District, Hangzhou, Zhejiang |
| COND         | CDLK1-190/19           | Contact      | 86-571-88637351                     |
| CDLK1-190/19 | CDLK1-130/13           | Date         | 2022/07/17                          |
| Project Name | Client Name            | DPA          |                                     |
|              | Client Addr.           |              |                                     |
| Item NO      |                        | Contacts     | Alireza                             |
|              |                        | Contact      |                                     |