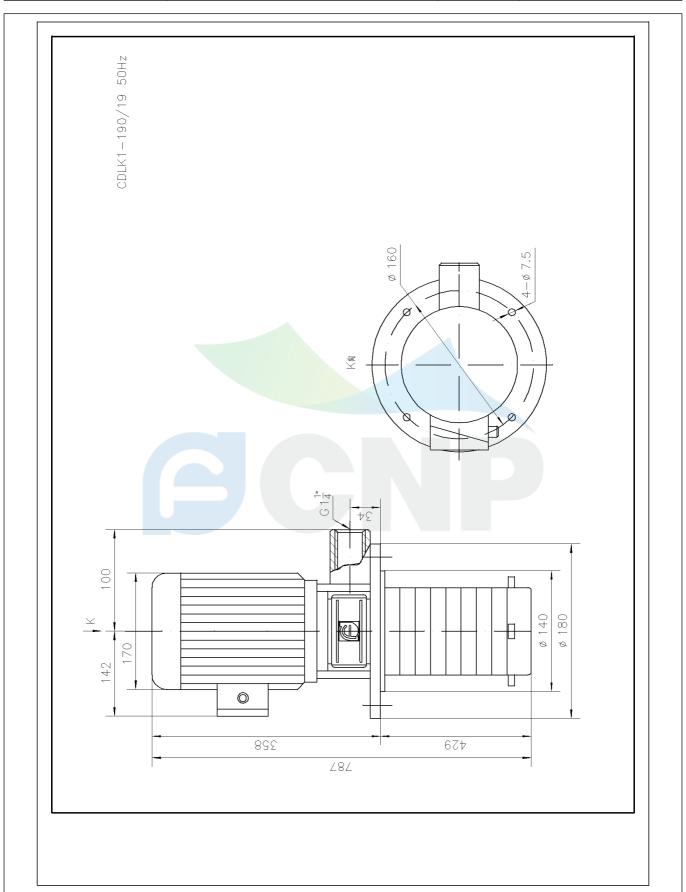

|              | Dimension Drawing   | Manufacturer | CNP                                  |
|--------------|---------------------|--------------|--------------------------------------|
|              | Difficision Drawing | Address      | Yuhang District, Hangzhou, Zhejiang, |
| COND         | CDLK1-190/19        | Contact      | 86-571-88637351                      |
|              | CDLK1-130/13        | Date         | 2022/07/17                           |
| Project Name |                     | Client Name  | DPA                                  |
|              |                     | Client Addr. |                                      |
| Item NO      |                     | Contacts     | Alireza                              |
|              |                     | Contact      |                                      |