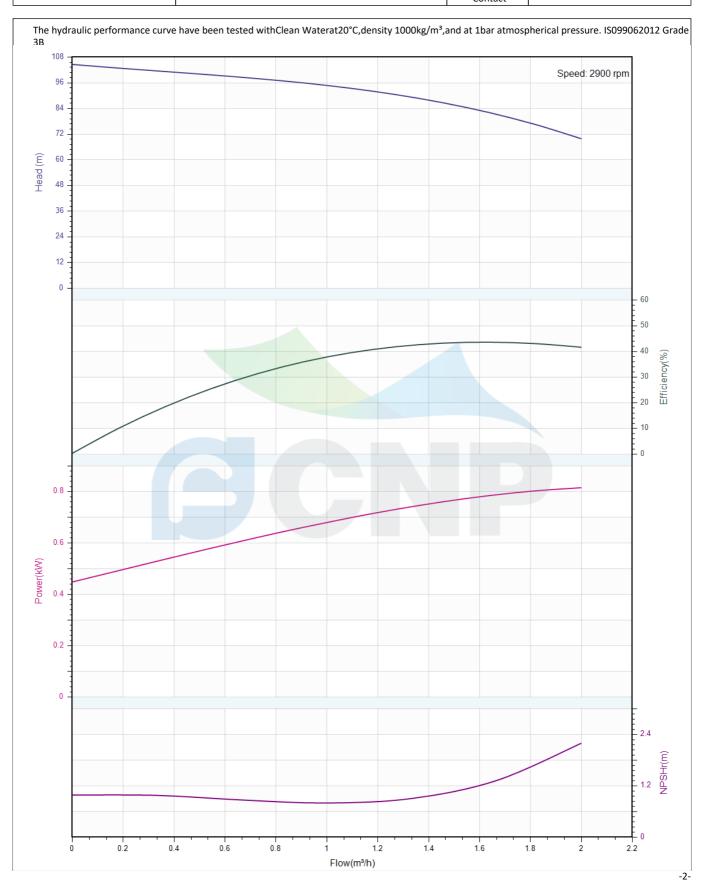

# Others

Weight (kg) 24

|              | Performance Curve | Manufacturer | CNP                                  |
|--------------|-------------------|--------------|--------------------------------------|
|              | renormance curve  | Address      | Yuhang District, Hangzhou, Zhejiang, |
| COND         | CDLK1-170/17      | Contact      | 86-571-88637351                      |
|              | CDLK1-1/0/1/      | Date         | 2022/07/17                           |
| Project Name |                   | Client Name  | DPA                                  |
|              |                   | Client Addr. |                                      |
| Item NO      |                   | Contacts     | Alireza                              |
|              |                   | Contact      |                                      |

| Rated parameters           |              |
|----------------------------|--------------|
| Pump model                 | CDLK1-170/17 |
| Part NO.                   | 1100055690   |
| Rated flow (m³/h)          | 1            |
| Rated head (m)             | 95           |
| Rated efficiency (%)       | 36           |
| Power (kW)                 | 0.72         |
| NPSHr (m)                  | 2            |
| Speed (rpm)                | 2900         |
| Max impeller diameter (mm) | 75           |