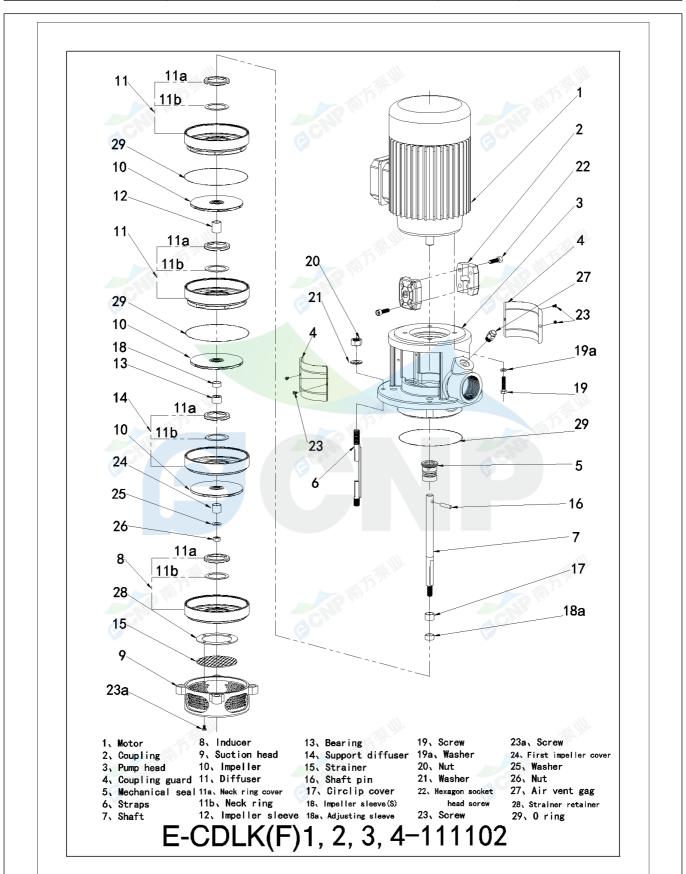

|              | Structure picture Manufacturer CNP | CNP          |                                      |
|--------------|------------------------------------|--------------|--------------------------------------|
|              | Structure picture                  | Address      | Yuhang District, Hangzhou, Zhejiang, |
| COND         | CDLK1-170/17                       | Contact      | 86-571-88637351                      |
| CIAL         | CDLK1-1/0/1/                       | Date         | 2022/07/17                           |
| Project Name | Project Name                       | Client Name  | DPA                                  |
| Project Name |                                    | Client Addr. |                                      |
| Item NO      |                                    | Contacts     | Alireza                              |
|              |                                    | Contact      |                                      |

| Part NO.        | 1100055690 |                                                                                                                                                                                                                                                                                                                                                                                                                                                                                                                                                      |
|-----------------|------------|------------------------------------------------------------------------------------------------------------------------------------------------------------------------------------------------------------------------------------------------------------------------------------------------------------------------------------------------------------------------------------------------------------------------------------------------------------------------------------------------------------------------------------------------------|
| Product Picture |            | Note                                                                                                                                                                                                                                                                                                                                                                                                                                                                                                                                                 |
|                 |            | Product introduction  CDLK/CDLKF is non-self priming multi-stage centrifugal pump installed with standard motor. The motor shaft is directly connected with the pump shaft through coupling. The impellers and diffusers are made of stainless steel plate stamping and welding. In order to meet the requirement of installation depth of the water tank or vessel, it is possible to install cavity diffusers for changing length of the pump.  Performance and advantages  Compact structure Convenient maintenance Changeable installation depth |
| technology      |            |                                                                                                                                                                                                                                                                                                                                                                                                                                                                                                                                                      |