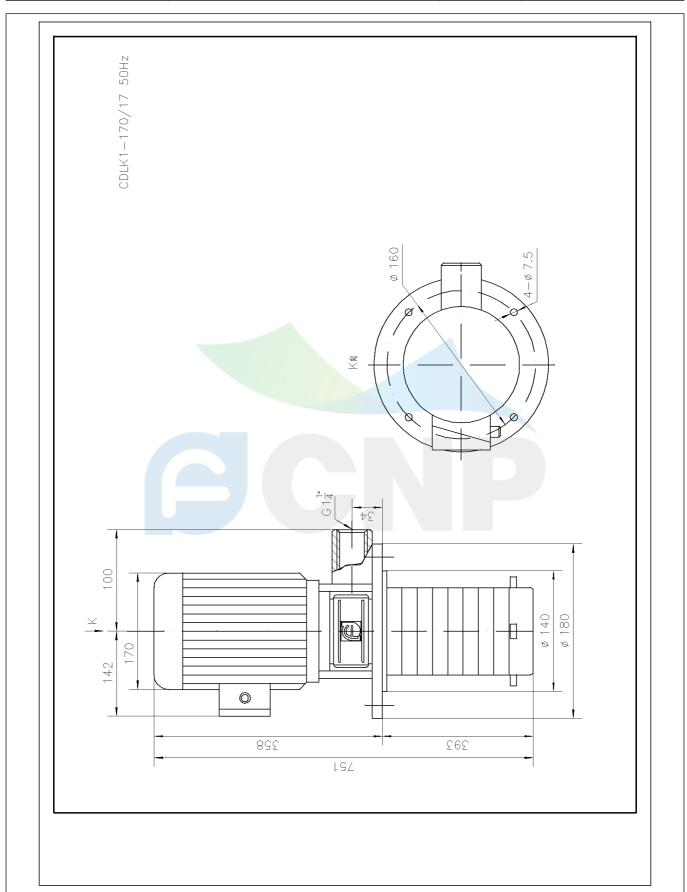

|              | Dimension Drawing   | Manufacturer | CNP                                  |
|--------------|---------------------|--------------|--------------------------------------|
|              | Difficusion Drawing | Address      | Yuhang District, Hangzhou, Zhejiang, |
| COND         | CDLK1-170/17        | Contact      | 86-571-88637351                      |
| CIAL         | CDLK1-1/0/1/        | Date         | 2022/07/17                           |
| Project Name |                     | Client Name  | DPA                                  |
|              |                     | Client Addr. |                                      |
| Item NO      |                     | Contacts     | Alireza                              |
|              |                     | Contact      |                                      |