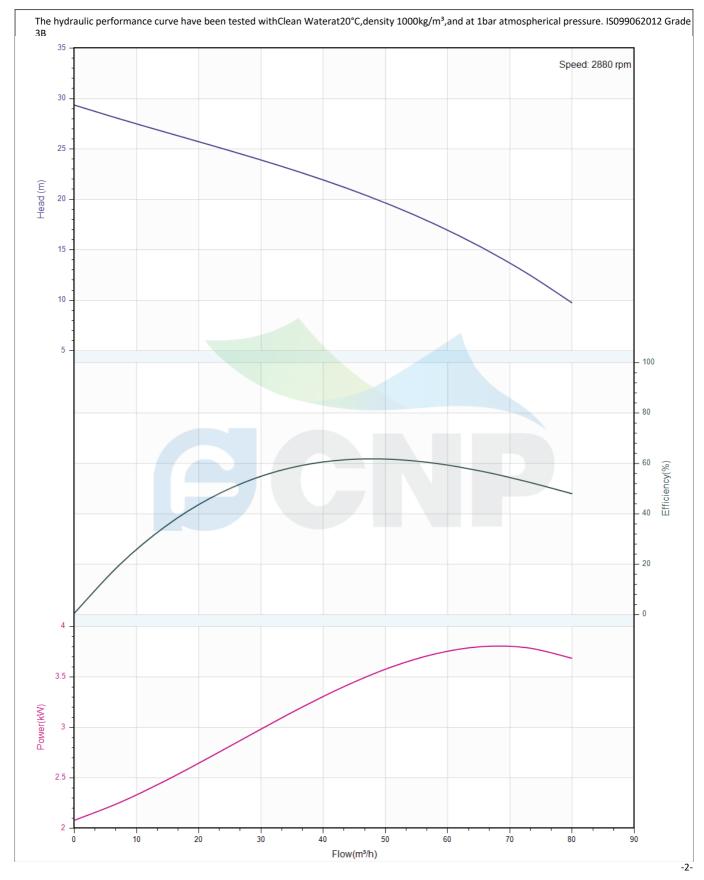

|              | Performance Curve | Manufacturer | CNP                                  |
|--------------|-------------------|--------------|--------------------------------------|
|              | CONP65WQ/H40-22-4 | Address      | Yuhang District, Hangzhou, Zhejiang, |
| COND         |                   | Contact      | 86-571-88637351                      |
|              |                   | Date         | 2022/03/08                           |
| Project Name |                   | Client Name  | DPA                                  |
| FIOJECT Name |                   | Client Addr. |                                      |
| Item NO      |                   | Contacts     | Alireza                              |
|              |                   | Contact      |                                      |

| Rated parameters               |               |  |  |
|--------------------------------|---------------|--|--|
| Pump model                     | 65WQ/H40-22-4 |  |  |
| Part NO.                       | 1100196968    |  |  |
| Rated flow (m <sup>3</sup> /h) | 40            |  |  |
| Rated head (m)                 | 22            |  |  |
| Rated efficiency (%)           | 72.2          |  |  |
| Power (kW)                     | 3.321         |  |  |
| Speed (rpm)                    | 2880          |  |  |
| Max impeller diameter (mm)     | 148           |  |  |
|                                |               |  |  |