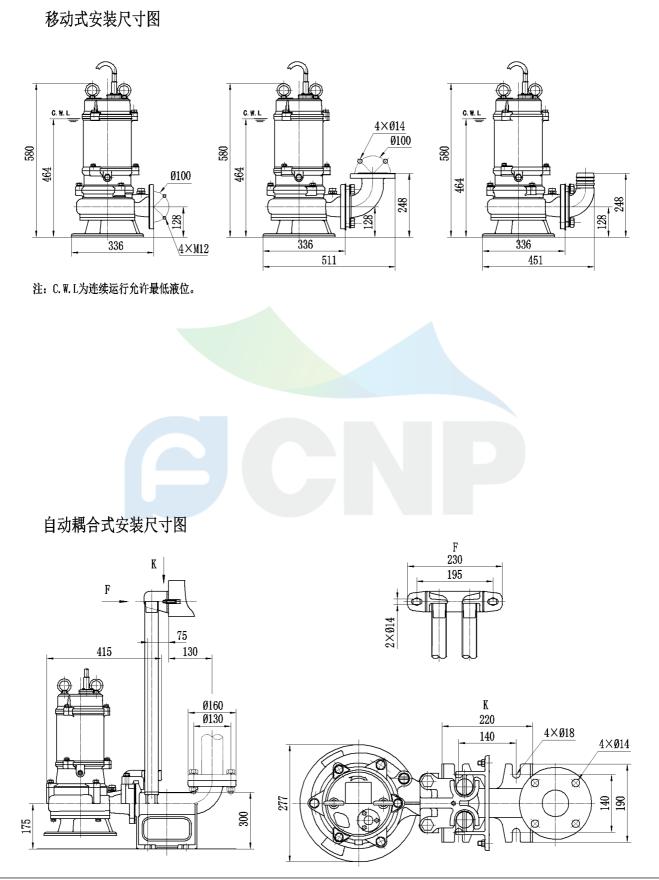

| Dimension Drawing | Manufacturer | CNP                                                                                              |
|-------------------|--------------|--------------------------------------------------------------------------------------------------|
|                   | Address      | Yuhang District, Hangzhou, Zhejiang,                                                             |
| 65WQ/H40-22-4     | Contact      | 86-571-88637351                                                                                  |
|                   | Date         | 2022/03/08                                                                                       |
|                   | Client Name  | DPA                                                                                              |
|                   | Client Addr. |                                                                                                  |
|                   | Contacts     | Alireza                                                                                          |
|                   | Contact      |                                                                                                  |
| -                 | •            | Dimension Drawing<br>65WQ/H40-22-4<br>Contact<br>Date<br>Client Name<br>Client Addr.<br>Contacts |