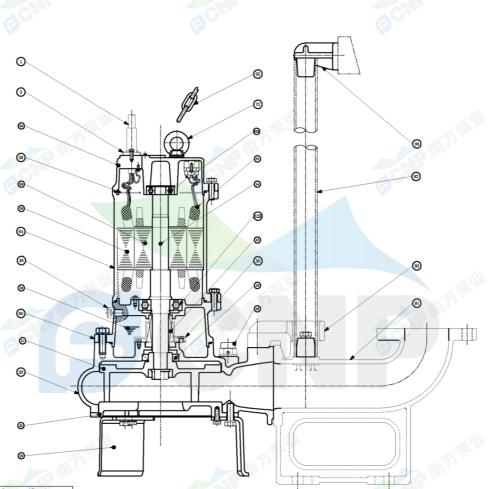

# **CNP** Nanfang Zhongjin Environment Co., Ltd.

|      | SECTIONAL DRAWING       | No.   | No.          |
|------|-------------------------|-------|--------------|
| TYPE | submersible sewage pump | MODEL | WQ-2.2/4.0kW |

| order | specifications |  |
|-------|----------------|--|
|       |                |  |

| No. | names of parts      | number | material              | No. | names of parts     | number | material                |
|-----|---------------------|--------|-----------------------|-----|--------------------|--------|-------------------------|
| 1   | cable               | 1      | YZW                   | 91  | water outlet base  | 1      | HT200                   |
| 3   | cable cover         | 1      | HT200                 | 46  | Air release bolt   | 1      |                         |
| 50  | top cover           | 1      | HT200                 | 21  | impeller           | 1      | HT200                   |
| 58  | cable transit board | 1      | Q235                  | 26  | framework oil seal | 1      | NBRI-2                  |
| 64  | base                | 1      | HT200                 | 36  | machine oil 32#    |        |                         |
| 25  | mechanical seal     | 1      | Carbon/SIC            | 52B | lower bearing      | 2      |                         |
| 30  | oil lift            | 1      |                       | 56  | stator             | 1      | _ ([])                  |
| 140 | oil filler plug     | 2      | SUS304                | 55  | rotor              | 1      | 192                     |
| 60  | lower cover         | 1      | HT200                 | 54  | shaft              | 1      | 200                     |
| 20  | casing              | 1      | HT200                 | 53  | thermal protector  | 1      | (35)                    |
| 22  | water inlet cover   | 1      | HT200                 | 52A | upper bearing      | 1      |                         |
| 94  | guiding             | 1      | HT200                 | 72  | eye bolt           | 2      | 45#(forging galvanized) |
| 92  | pipe                | 1      | SUS304 (unaffiliated) | 95  | lift chain         | 1      | SUS304                  |
| 93  | guide hook          | 1      | HT200                 |     |                    |        |                         |
|     |                     |        |                       |     |                    |        |                         |