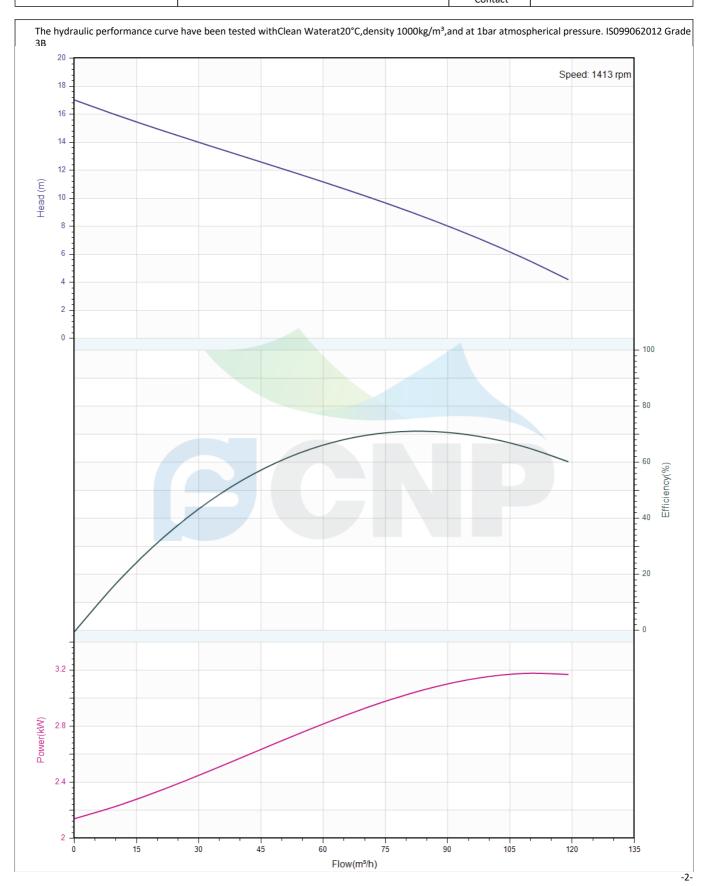

## Others

Weight (kg) 80

|              | Performance Curve     | Manufacturer | CNP                                  |
|--------------|-----------------------|--------------|--------------------------------------|
|              | renormance curve      | Address      | Yuhang District, Hangzhou, Zhejiang, |
| COND         | 80WQ60-11-4/QG(I)     |              | 86-571-88637351                      |
|              | 80 VV Q00-11-4/ Q0(1) | Date         | 2022/03/09                           |
| Project Name | Project Name          |              | DPA                                  |
| Project Name |                       | Client Addr. |                                      |
| Item NO      |                       | Contacts     | Alireza                              |
| ILEIII NO    |                       | Contact      |                                      |

| Rated parameters     |                   |
|----------------------|-------------------|
| Pump model           | 80WQ60-11-4/QG(I) |
| Part NO.             | 80WQ60-11-4/QG(I) |
| Rated flow (m³/h)    | 60                |
| Rated head (m)       | 11                |
| Rated efficiency (%) | 61                |
| Power (kW)           | 3.186             |
| Speed (rpm)          | 1413              |