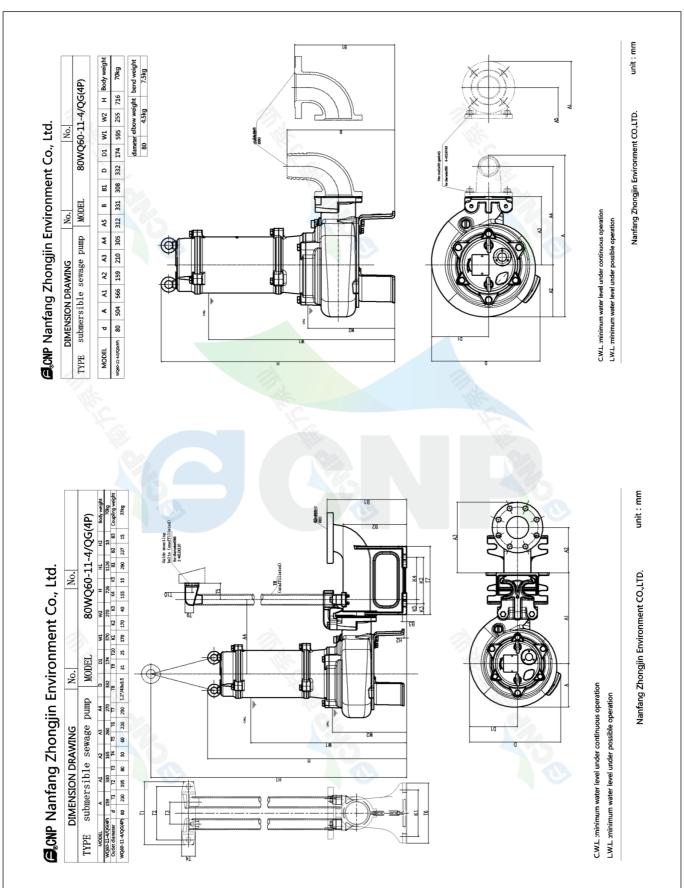

# Structure dimension

Standard caliber DN
Outlet Diameter DN80

Nanfang Zhongjin Environment CO.,LTD.

unit: mm

|              | Installation picture    | Manufacturer | CNP                                  |
|--------------|-------------------------|--------------|--------------------------------------|
|              | 80WQ60-11-4/QG(I)       |              | Yuhang District, Hangzhou, Zhejiang, |
| COND         |                         |              | 86-571-88637351                      |
|              | 80 W Q 00-11-4/ Q G (1) | Date         | 2022/03/09                           |
| Project Name |                         | Client Name  | DPA                                  |
| Project Name |                         | Client Addr. |                                      |
| Item NO      |                         | Contacts     | Alireza                              |
| Item NO      |                         | Contact      |                                      |