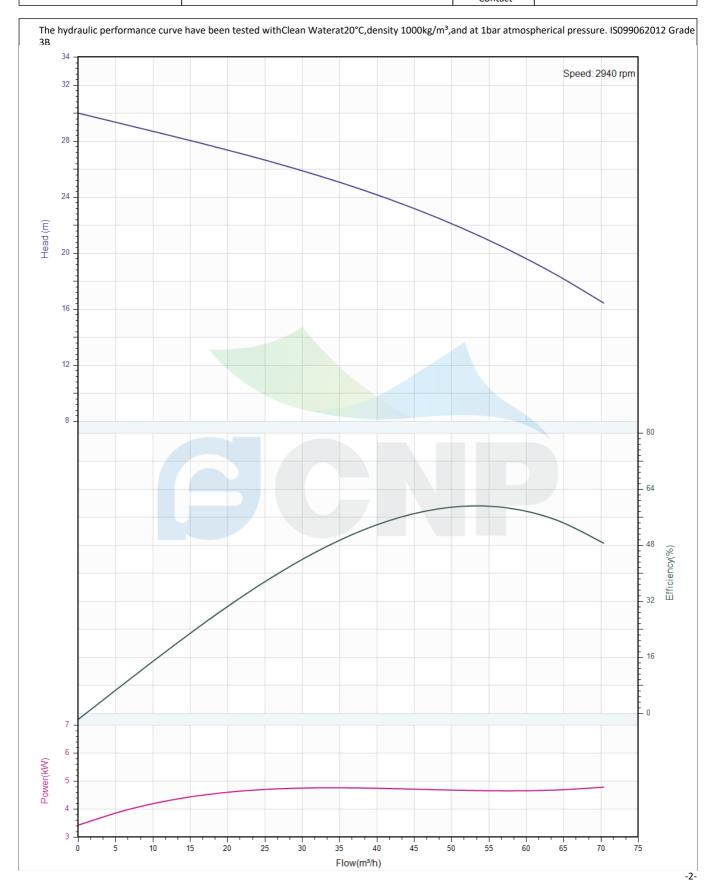

## Others

Weight (kg) 99

| Performance Curve | Manufacturer                     | CNP          |                                      |
|-------------------|----------------------------------|--------------|--------------------------------------|
|                   | Performance curve                | Address      | Yuhang District, Hangzhou, Zhejiang, |
| COND              | <b>6</b> CNP 80WQ50-22-5.5/QG(I) | Contact      | 86-571-88637351                      |
| CIAL              |                                  | Date         | 2022/03/09                           |
| Project Name      |                                  | Client Name  | DPA                                  |
|                   |                                  | Client Addr. |                                      |
| Item NO           |                                  | Contacts     | Alireza                              |
|                   |                                  | Contact      |                                      |

| Rated parameters     |                     |  |  |
|----------------------|---------------------|--|--|
| Pump model           | 80WQ50-22-5.5/QG(I) |  |  |
| Part NO.             | 80WQ50-22-5.5/QG(I) |  |  |
| Rated flow (m³/h)    | 50                  |  |  |
| Rated head (m)       | 22                  |  |  |
| Rated efficiency (%) | 59.2                |  |  |
| Power (kW)           | 4.642               |  |  |
| Speed (rpm)          | 2940                |  |  |

| Medium                   |             |  |
|--------------------------|-------------|--|
| Pumped medium            | Clean Water |  |
| Working temperature (°C) | 20          |  |
| Medium density (kg/m³)   | 1000        |  |
| Viscosity (mm²/s)        | 1           |  |