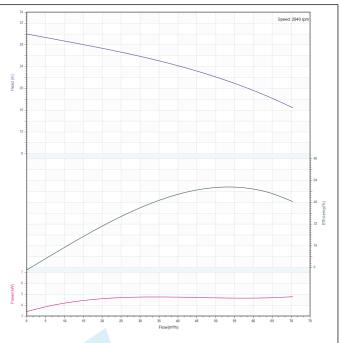

## Others

Weight (kg) 99

| Performance Curve | Manufacturer                     | CNP          |                                      |
|-------------------|----------------------------------|--------------|--------------------------------------|
|                   | Performance curve                | Address      | Yuhang District, Hangzhou, Zhejiang, |
| COND              | <b>6</b> CNP 80WQ50-22-5.5/QG(I) | Contact      | 86-571-88637351                      |
| CIAL              |                                  | Date         | 2022/03/09                           |
| Project Name      |                                  | Client Name  | DPA                                  |
|                   |                                  | Client Addr. |                                      |
| Item NO           |                                  | Contacts     | Alireza                              |
|                   |                                  | Contact      |                                      |

| Rated parameters     |                     |  |  |
|----------------------|---------------------|--|--|
| Pump model           | 80WQ50-22-5.5/QG(I) |  |  |
| Part NO.             | 80WQ50-22-5.5/QG(I) |  |  |
| Rated flow (m³/h)    | 50                  |  |  |
| Rated head (m)       | 22                  |  |  |
| Rated efficiency (%) | 59.2                |  |  |
| Power (kW)           | 4.642               |  |  |
| Speed (rpm)          | 2940                |  |  |

| Medium                   |             |  |
|--------------------------|-------------|--|
| Pumped medium            | Clean Water |  |
| Working temperature (°C) | 20          |  |
| Medium density (kg/m³)   | 1000        |  |
| Viscosity (mm²/s)        | 1           |  |