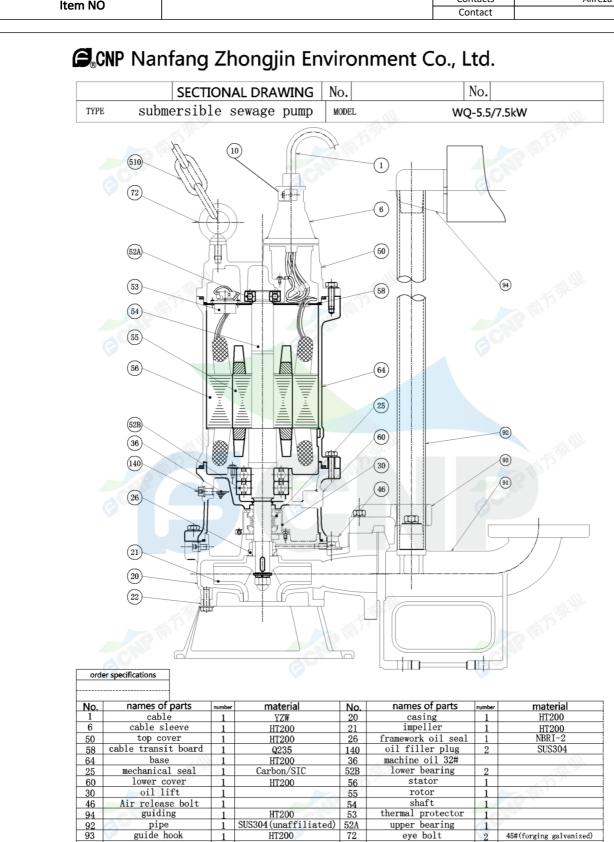

| Item NO             |           |             |      |                            |               | Contacts          | Alireza                                                                                  |
|---------------------|-----------|-------------|------|----------------------------|---------------|-------------------|------------------------------------------------------------------------------------------|
| 11011110            |           |             |      |                            |               | Contact           |                                                                                          |
| Part NO.            | 80WQ50-22 | 2-5.5/QG(I) |      |                            |               |                   |                                                                                          |
| Product Picture     |           |             | Note |                            |               |                   |                                                                                          |
|                     |           |             |      | the pump.<br>The two are s | eparated by a | n oil chamber and | f two parts: the motor and<br>a mechanical seal assembly.<br>ion and mobile installation |
| technology          |           |             |      |                            |               |                   |                                                                                          |
| Pump rotator speed  |           | 2940        |      |                            |               |                   |                                                                                          |
| Nameplate standards |           | CE          |      |                            |               |                   |                                                                                          |
| Material            |           |             |      |                            |               |                   |                                                                                          |
| Impeller            |           | HT200       |      |                            |               |                   |                                                                                          |
| Pump shaft          |           | 20cr13      |      |                            |               |                   |                                                                                          |
| Rubber code         |           | Р           |      |                            |               |                   |                                                                                          |

#### Installation

Pump case

F Connection Code Maximum Pressure/Temperatu 6bar/40 Flange Standard DIN PN6

HT200

Pressure Class

#### Medium

Medium Temperature 40 Maximum diameter of partic 23 Maximum Environment Temper 40

# Structure dimension

Standard caliber DN Outlet Diameter DN80

# Motor

Number of Motor Phase Three Phase **Protection Class** IP68 Insulation Class F Motor Power 5.5 Power Frequency 50HZ Rated Voltage (V) 380V Rated Current (A) 10.8 Starting mode direct boot

## Seal

Mechanical Seal H-30

## Others

Weight (kg) 99

| Performance Curve | Manufacturer                     | CNP          |                                      |
|-------------------|----------------------------------|--------------|--------------------------------------|
|                   | Performance curve                | Address      | Yuhang District, Hangzhou, Zhejiang, |
| COND              | <b>6</b> CNP 80WQ50-22-5.5/QG(I) | Contact      | 86-571-88637351                      |
| CIAL              |                                  | Date         | 2022/03/09                           |
| Project Name      |                                  | Client Name  | DPA                                  |
|                   |                                  | Client Addr. |                                      |
| Item NO           |                                  | Contacts     | Alireza                              |
|                   |                                  | Contact      |                                      |

Nanfang Zhongjin Environment CO.,LTD.

eye bolt

lift chain

Cable lockblock

45#(forging galvanized)

SUS304

unit: mm

HT200

HT200

93

91

22

water outlet base

water inlet cover

| Installation picture |                      | Manufacturer | CNP                                  |
|----------------------|----------------------|--------------|--------------------------------------|
|                      | 80WQ50-22-5.5/QG(I)  |              | Yuhang District, Hangzhou, Zhejiang, |
| COND                 |                      |              | 86-571-88637351                      |
|                      | 80VVQ30-22-3.3/QG(I) | Date         | 2022/03/09                           |
| Project Name         | Client Name          | DPA          |                                      |
|                      | Client Addr.         |              |                                      |
| Item NO              |                      | Contacts     | Alireza                              |
| Itell NO             |                      | Contact      |                                      |