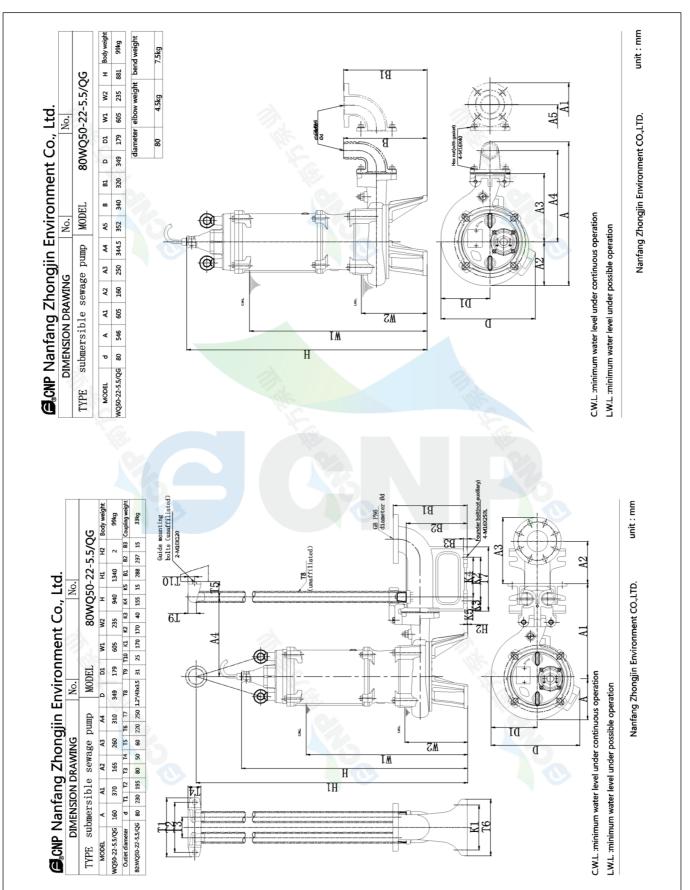

# Structure dimension

Standard caliber DN Outlet Diameter DN80

Nanfang Zhongjin Environment CO.,LTD.

eye bolt

lift chain

Cable lockblock

45#(forging galvanized)

SUS304

unit: mm

HT200

HT200

93

91

22

water outlet base

water inlet cover

| Installation picture |                      | Manufacturer | CNP                                  |
|----------------------|----------------------|--------------|--------------------------------------|
|                      | 80WQ50-22-5.5/QG(I)  |              | Yuhang District, Hangzhou, Zhejiang, |
| COND                 |                      |              | 86-571-88637351                      |
|                      | 80VVQ30-22-3.3/QG(I) | Date         | 2022/03/09                           |
| Project Name         | Client Name          | DPA          |                                      |
|                      | Client Addr.         |              |                                      |
| Item NO              |                      | Contacts     | Alireza                              |
| Itell NO             |                      | Contact      |                                      |