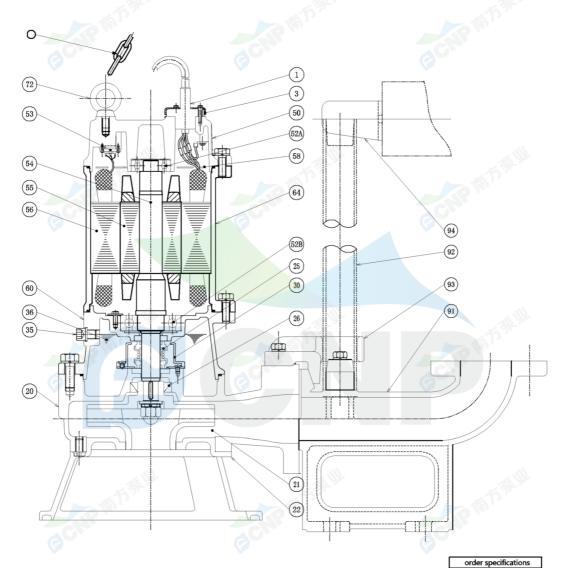

# **CNP** Nanfang Zhongjin Environment Co., Ltd.

| SECTIONAL DRAWING            | No.   | No.                  |
|------------------------------|-------|----------------------|
| TYPE submersible sewage pump | MODEL | WQ-1.5/2.2/3.0/4.0kW |

| No. | names of parts      | number | material   | No. | names of parts    | number | material                |
|-----|---------------------|--------|------------|-----|-------------------|--------|-------------------------|
| 1   | cable               | 1      | YZW        | 22  | water inlet cover | 1      | HT200                   |
| 3   | cable cover         | 1      | SUS304     | 20  | casing            | 1      | HT200                   |
| 50  | top cover           | 1      | HT200      | 35  | oil filler plug   | 1      | SUS304                  |
| 52A | upper bearing       | 1      |            | 36  | machine oil 32#   |        | ~ (1)2                  |
| 58  | cable transit board | 1      |            | 60  | lower cover       | 1      | HT200                   |
| 64  | base                | 1      | HT200      | 56  | stator            | 1      | 273                     |
| 52B | lower bearing       | 1      |            | 55  | rotor             | 1      | (5)                     |
| 25  | mechanical seal     | 1      | Carbon/SIC | 54  | shaft             | 1      |                         |
| 30  | oil lift            | 1      |            | 53  | thermal protector | 1      |                         |
| 26  | framework oil seal  | 1      | NBRI-2     | 72  | eye bolt          | 2      | 45#(forging galvanized) |
| 93  | guide hook          | 1      | HT200      | 91  | water outlet base | 1      | HT200                   |
| 21  | impeller            | 1      | HT200      | 94  | guiding           | 1      | HT200                   |
| 510 | lift chain          | 1      | SUS304     | 92  | pipe              | 1      | SUS304 (unaffiliated)   |