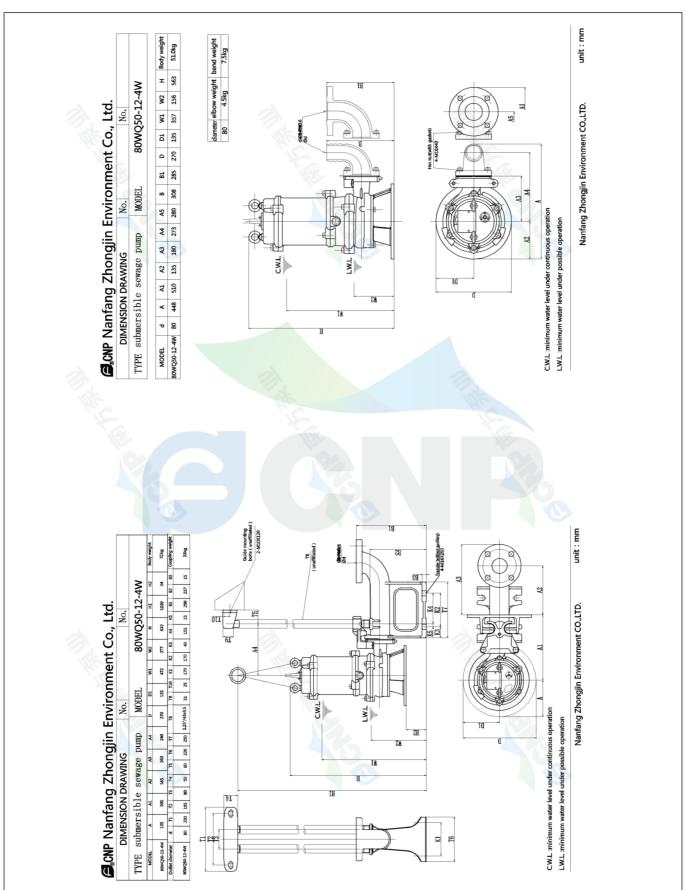

Nanfang Zhongjin Environment CO.,LTD.

unit: mm

|              | Installation picture | Manufacturer | CNP                                  |
|--------------|----------------------|--------------|--------------------------------------|
|              | installation picture |              | Yuhang District, Hangzhou, Zhejiang, |
| COND         | 80WQ50-12-4W(I)      | Contact      | 86-571-88637351                      |
|              | 80VVQ30-12-4VV(I)    | Date         | 2022/03/09                           |
| Project Name |                      | Client Name  | DPA                                  |
| Project Name |                      | Client Addr. |                                      |
| Item NO      |                      | Contacts     | Alireza                              |
| Item NO      |                      | Contact      |                                      |