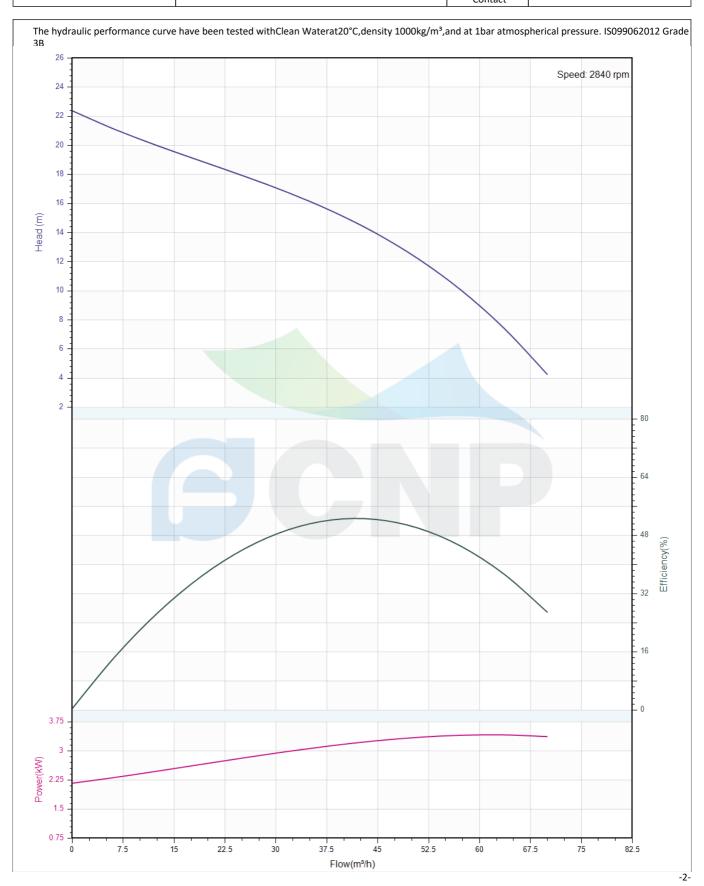

## Others

Weight (kg) 43

|              | Performance Curve   | Manufacturer | CNP                                  |  |
|--------------|---------------------|--------------|--------------------------------------|--|
|              | Periorillance curve | Address      | Yuhang District, Hangzhou, Zhejiang, |  |
| COND         | 80WQ50-12-4W(I)     | Contact      | 86-571-88637351                      |  |
|              | 00VVQ30-12-4VV(I)   | Date         | 2022/03/09                           |  |
| Project Name |                     | Client Name  | DPA                                  |  |
| Project Name |                     | Client Addr. |                                      |  |
| Item NO      |                     | Contacts     | Alireza                              |  |
| I ILEIII NO  |                     | Contact      |                                      |  |

| Rated parameters     |                 |
|----------------------|-----------------|
| Pump model           | 80WQ50-12-4W(I) |
| Part NO.             | 80WQ50-12-4W(I) |
| Rated flow (m³/h)    | 50              |
| Rated head (m)       | 12              |
| Rated efficiency (%) | 56              |
| Power (kW)           | 3.21            |
| Speed (rpm)          | 2840            |

| Medium                   |             |
|--------------------------|-------------|
| Pumped medium            | Clean Water |
| Working temperature (°C) | 20          |
| Medium density (kg/m³)   | 1000        |
| Viscosity (mm²/s)        | 1           |