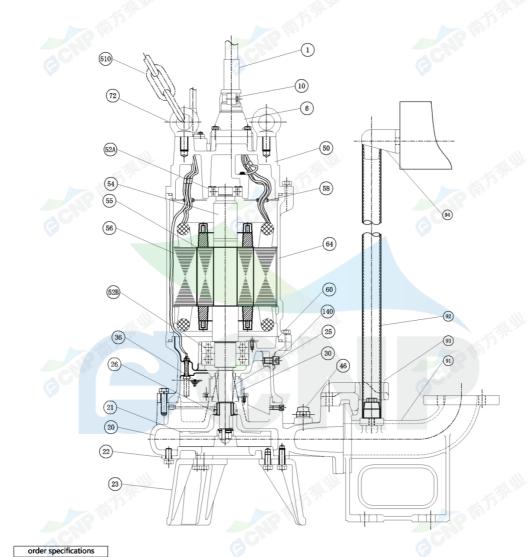

|              | Structure picture | Manufacturer | CNP                                  |
|--------------|-------------------|--------------|--------------------------------------|
|              | Structure picture | Address      | Yuhang District, Hangzhou, Zhejiang, |
| CND          | 80WQ48-38-11(I)   | Contact      | 86-571-88637351                      |
|              | 00VVQ40-30-11(I)  | Date         | 2022/03/09                           |
| Project Name |                   | Client Name  | DPA                                  |
| Project Name |                   | Client Addr. |                                      |
| Item NO      |                   | Contacts     | Alireza                              |
| item NO      |                   | Contact      |                                      |

# **CNP** Nanfang Zhongjin Environment Co., Ltd.

| SECTIONAL DRAWING         |      |       | No.        |
|---------------------------|------|-------|------------|
| TYPE submersible sewage I | pump | MODEL | WQ-11/15kW |

| No. | names of parts      | number | material             | No. | names of parts     | number | material                |
|-----|---------------------|--------|----------------------|-----|--------------------|--------|-------------------------|
| 1   | cable               | 1      | YZW                  | 20  | casing             | 1      | HT200                   |
| 6   | cable sleeve        | 1      | HT200                | 21  | impeller           | 1      | HT200                   |
| 50  | top cover           | 1      | HT200                | 26  | framework oil seal | 1      | NBR-2                   |
| 58  | cable transit board | 1      | Q235                 | 140 | oil filler plug    | 2      | SUS304                  |
| 64  | base                | 1      | HT200                | 36  | machine oil 32#    |        | 111.                    |
| 25  | mechanical seal     | 1      | Carbon/SIC           | 52B | lower bearing      | 2      | 104                     |
| 60  | lower cover         | 1      | HT200                | 56  | stator             | 1      | 200                     |
| 30  | oil lift            | 1      |                      | 55  | rotor              | 1      |                         |
| 46  | Air release bolt    | 1      |                      | 54  | shaft              | 1      | A V                     |
| 94  | guiding             | 1      | HT200                | 52A | upper bearing      | 1      |                         |
| 92  | pipe                | 1      | SUS304(unaffiliated) | 72  | eye bolt           | 2      | SUS304                  |
| 93  | guide hook          | 1      | HT200                | 510 | lift chain         | 1      | 45#(forging galvanized) |
| 91  | water outlet base   | 1      | HT200                | 23  | foot bracket       | 3      | HT200                   |
| 22  | water inlet cover   | 1      | HT200                | 10  | Cable lockblock    | 2      | HT200                   |