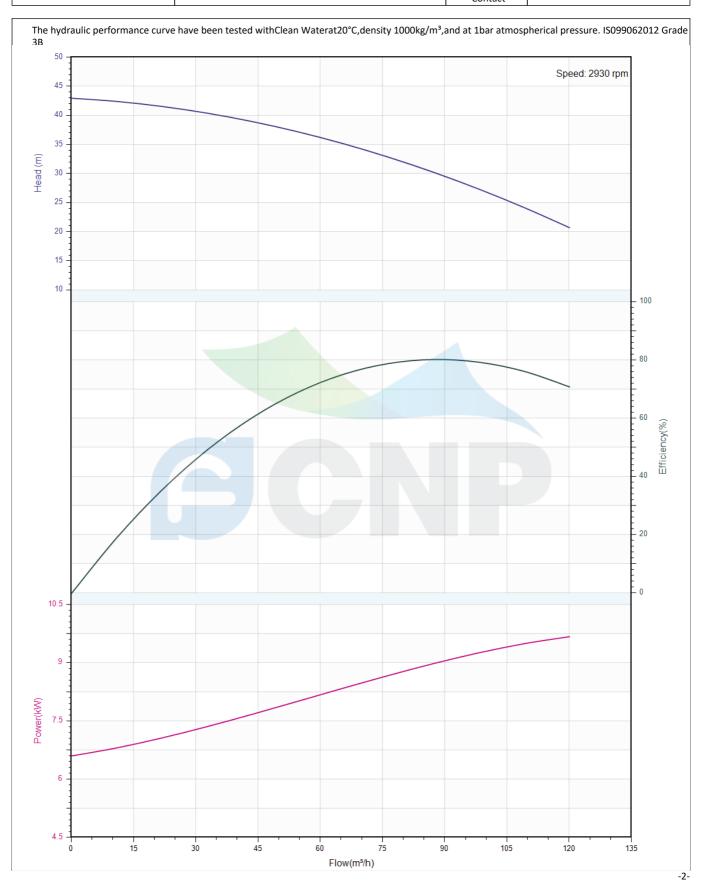

#### Others

Weight (kg) 134.5

|              | Performance Curve | Manufacturer | CNP                                  |  |
|--------------|-------------------|--------------|--------------------------------------|--|
|              | renormance curve  | Address      | Yuhang District, Hangzhou, Zhejiang, |  |
| COND         | 80WQ48-38-11(I)   | Contact      | 86-571-88637351                      |  |
|              | 00VVQ40-30-11(I)  | Date         | 2022/03/09                           |  |
| Project Name |                   | Client Name  | DPA                                  |  |
| Project Name |                   | Client Addr. |                                      |  |
| Item NO      |                   | Contacts     | Alireza                              |  |
| ILEIII NO    |                   | Contact      |                                      |  |

| Rated parameters     |                 |  |  |  |  |
|----------------------|-----------------|--|--|--|--|
| Pump model           | 80WQ48-38-11(I) |  |  |  |  |
| Part NO.             | 80WQ48-38-11(I) |  |  |  |  |
| Rated flow (m³/h)    | 48              |  |  |  |  |
| Rated head (m)       | 38              |  |  |  |  |
| Rated efficiency (%) | 54.4            |  |  |  |  |
| Power (kW)           | 8.818           |  |  |  |  |
| Speed (rpm)          | 2930            |  |  |  |  |

| Medium                   |             |
|--------------------------|-------------|
| Pumped medium            | Clean Water |
| Working temperature (°C) | 20          |
| Medium density (kg/m³)   | 1000        |
| Viscosity (mm²/s)        | 1           |