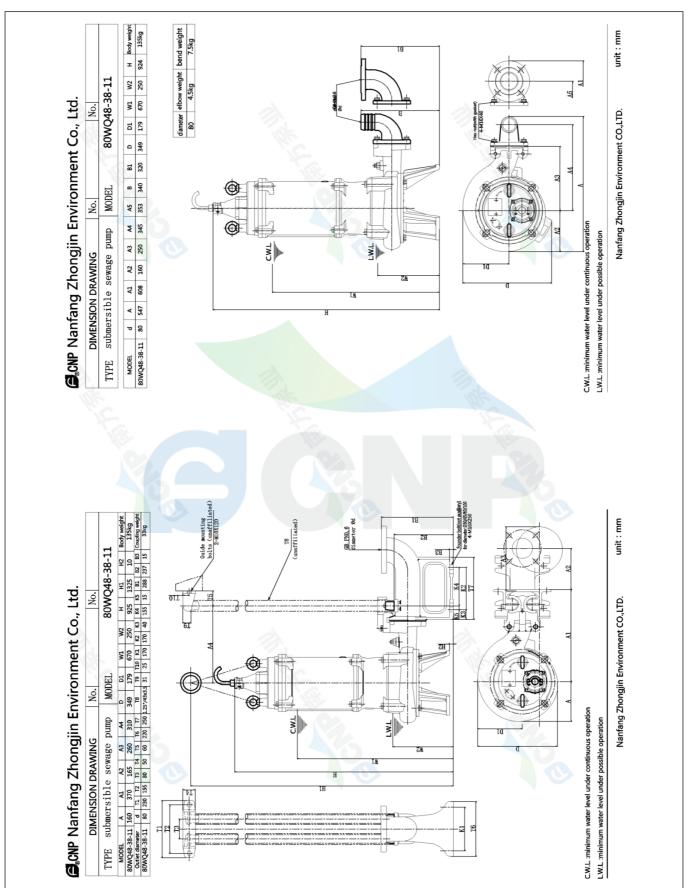

Nanfang Zhongjin Environment CO.,LTD.

unit: mm

| Installation picture |                  | Manufacturer | CNP                                  |
|----------------------|------------------|--------------|--------------------------------------|
|                      | 80WQ48-38-11(I)  |              | Yuhang District, Hangzhou, Zhejiang, |
| COND                 |                  |              | 86-571-88637351                      |
|                      | 80VVQ48-38-11(I) | Date         | 2022/03/09                           |
| Project Name         |                  | Client Name  | DPA                                  |
| Project Name         |                  | Client Addr. |                                      |
| Item NO              |                  | Contacts     | Alireza                              |
| item NO              |                  | Contact      |                                      |