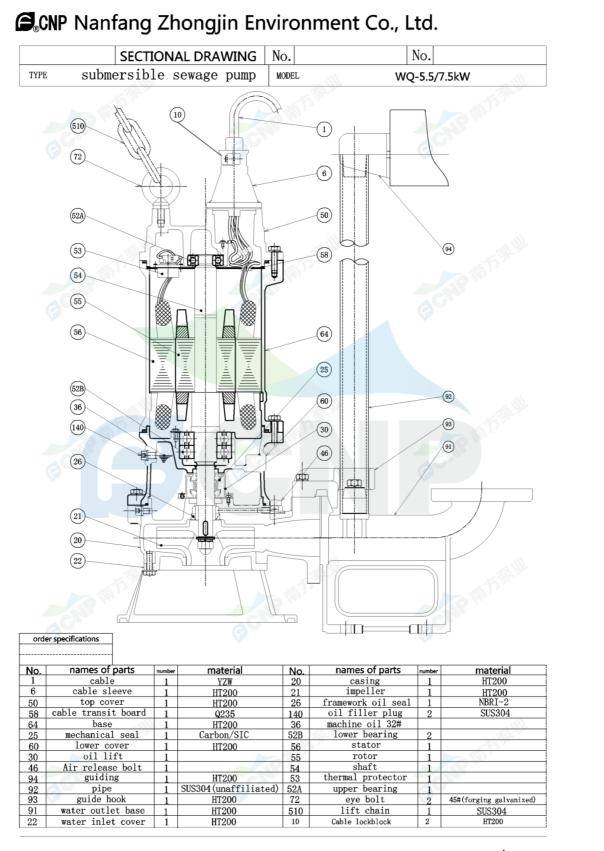

| CONP         | Structure picture   | Manufacturer | CNP                                  |
|--------------|---------------------|--------------|--------------------------------------|
|              |                     | Address      | Yuhang District, Hangzhou, Zhejiang, |
|              | 80WQ45-29-7.5/QG(I) | Contact      | 86-571-88637351                      |
|              |                     | Date         | 2022/03/09                           |
| Project Name |                     | Client Name  | DPA                                  |
|              |                     | Client Addr. |                                      |
| Item NO      |                     | Contacts     | Alireza                              |
|              |                     | Contact      |                                      |

| Part NO.                           | 80WQ45-29-7.5/QG(I)                                                                                                                                                                                                                    |
|------------------------------------|----------------------------------------------------------------------------------------------------------------------------------------------------------------------------------------------------------------------------------------|
| Product Picture                    | Note                                                                                                                                                                                                                                   |
|                                    | The sewage submersible pump is composed of two parts: the motor and the pump.<br>The two are separated by an oil chamber and a mechanical seal assembly.<br>Divided into fixed automatic coupling installation and mobile installation |
| technology                         |                                                                                                                                                                                                                                        |
| Pump rotator speed                 | 2940                                                                                                                                                                                                                                   |
| Nameplate standards                | CE                                                                                                                                                                                                                                     |
| Material                           |                                                                                                                                                                                                                                        |
| Impeller                           | HT200                                                                                                                                                                                                                                  |
| Pump shaft                         | 20cr13                                                                                                                                                                                                                                 |
| Rubber code                        | P                                                                                                                                                                                                                                      |
| Pump case                          | HT200                                                                                                                                                                                                                                  |
| Installation                       |                                                                                                                                                                                                                                        |
| Connection Code                    | F                                                                                                                                                                                                                                      |
| Maximum Pressure/Ter               |                                                                                                                                                                                                                                        |
| Flange Standard                    | DIN                                                                                                                                                                                                                                    |
| Pressure Class                     | PN6                                                                                                                                                                                                                                    |
| Medium                             |                                                                                                                                                                                                                                        |
| Medium Temperature                 | 40                                                                                                                                                                                                                                     |
| Maximum diameter of p              |                                                                                                                                                                                                                                        |
| Maximum Environment                | Temper 40                                                                                                                                                                                                                              |
| Structure dimension                |                                                                                                                                                                                                                                        |
| Standard caliber                   | DN                                                                                                                                                                                                                                     |
| Outlet Diameter                    | DN80                                                                                                                                                                                                                                   |
| Motor                              |                                                                                                                                                                                                                                        |
| Number of Motor Phase              |                                                                                                                                                                                                                                        |
| Protection Class                   | IP68                                                                                                                                                                                                                                   |
| Insulation Class                   | F                                                                                                                                                                                                                                      |
| Motor Power                        | 7.5                                                                                                                                                                                                                                    |
| Power Frequency                    | 50HZ                                                                                                                                                                                                                                   |
| Rated Voltage (V)                  | 380V                                                                                                                                                                                                                                   |
| Rated Current (A)<br>Starting mode | 14.3<br>direct boot                                                                                                                                                                                                                    |
| Seal                               |                                                                                                                                                                                                                                        |
| Seal<br>Mechanical Seal            | H-30                                                                                                                                                                                                                                   |
|                                    |                                                                                                                                                                                                                                        |
| Others                             |                                                                                                                                                                                                                                        |
| Weight (kg)                        | 99                                                                                                                                                                                                                                     |