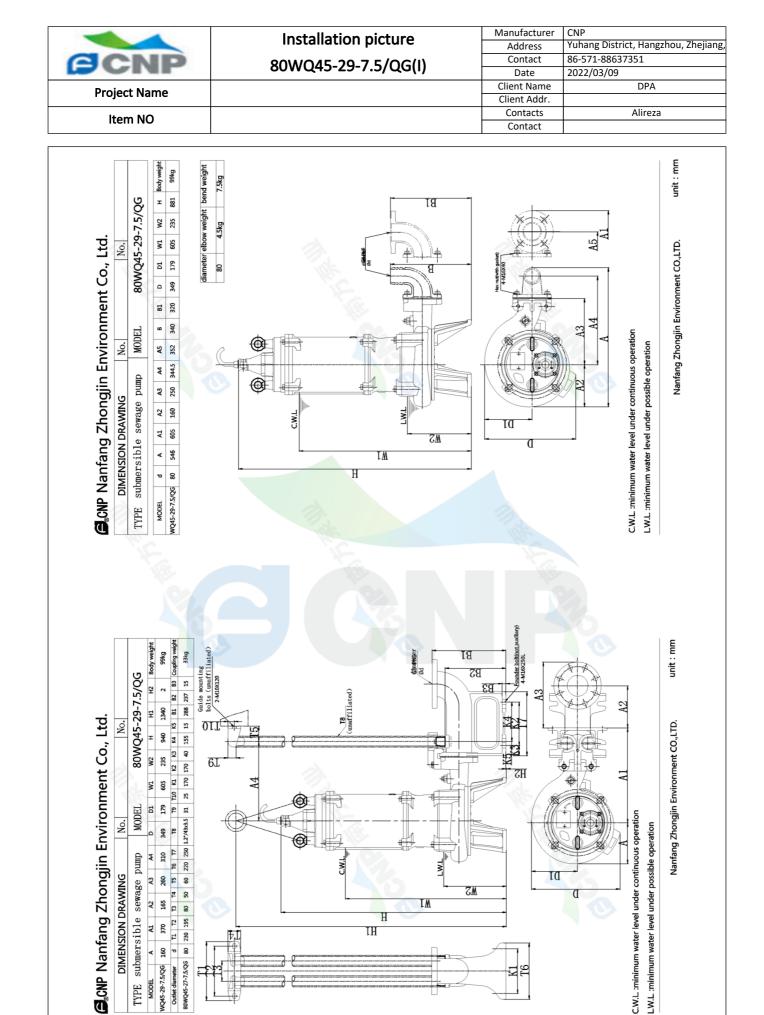

| CONP         | Product Information | Manufacturer | CNP                                  |
|--------------|---------------------|--------------|--------------------------------------|
|              |                     | Address      | Yuhang District, Hangzhou, Zhejiang, |
|              | 80WQ45-29-7.5/QG(I) | Contact      | 86-571-88637351                      |
|              |                     | Date         | 2022/03/09                           |
| Project Name |                     | Client Name  | DPA                                  |
|              |                     | Client Addr. |                                      |
| Item NO      |                     | Contacts     | Alireza                              |
|              |                     | Contact      |                                      |

Nanfang Zhongjin Environment CO.,LTD.

DIMENSION DRAWING

A2 A3 260 T4 T5

165

160

NQ45-29-7.5/QG Outlet diameter MODEL

50

80WQ45-27-7.5/QG 80

ħ

۲ 370 A A1

F

II

D

2M

ΙM

Η

ΤH