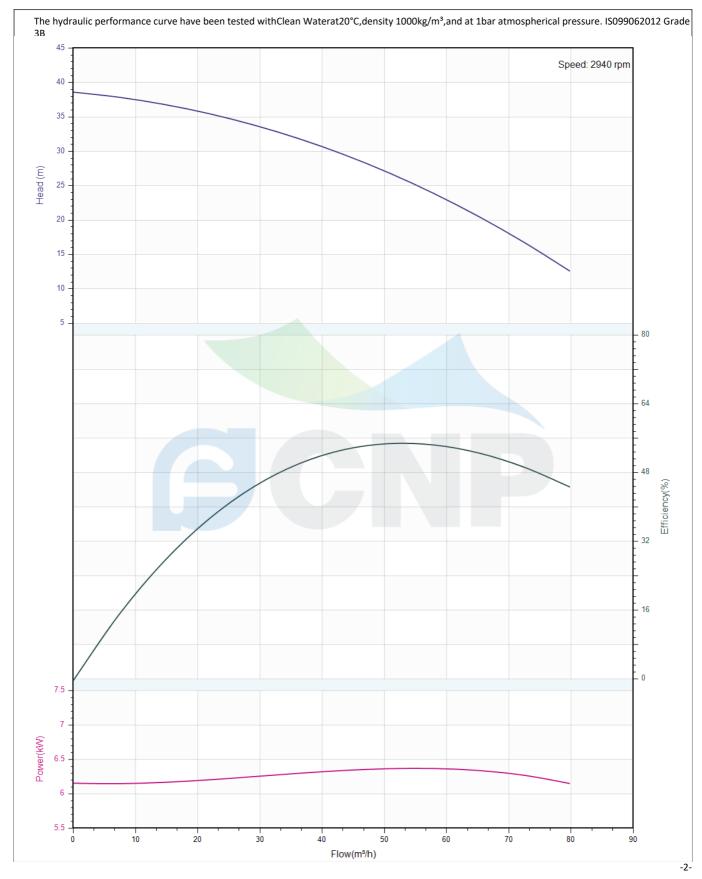

| CNP          | Performance Curve   | Manufacturer | CNP                                  |
|--------------|---------------------|--------------|--------------------------------------|
|              |                     | Address      | Yuhang District, Hangzhou, Zhejiang, |
|              | 80WQ45-29-7.5/QG(I) | Contact      | 86-571-88637351                      |
|              |                     | Date         | 2022/03/09                           |
| Project Name |                     | Client Name  | DPA                                  |
|              |                     | Client Addr. |                                      |
| Item NO      |                     | Contacts     | Alireza                              |
|              |                     | Contact      |                                      |

| Rated parameters               |                     |  |
|--------------------------------|---------------------|--|
| Pump model                     | 80WQ45-29-7.5/QG(I) |  |
| Part NO.                       | 80WQ45-29-7.5/QG(I) |  |
| Rated flow (m <sup>3</sup> /h) | 45                  |  |
| Rated head (m)                 | 29                  |  |
| Rated efficiency (%)           | 54.3                |  |
| Power (kW)                     | 6.088               |  |
| Speed (rpm)                    | 2940                |  |
|                                | •                   |  |
| Medium                         |                     |  |
| Pumped medium                  | Clean Water         |  |
| Working temperature (°C)       | 20                  |  |
| Medium density (kg/m³)         | 1000                |  |
| Viscosity (mm²/s)              | 1                   |  |
|                                |                     |  |