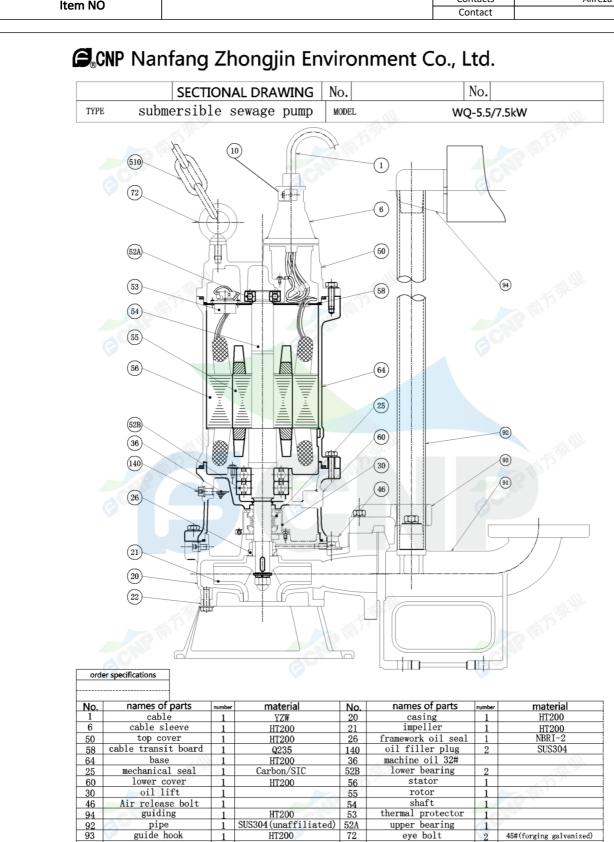

Nanfang Zhongjin Environment CO.,LTD.

eye bolt

lift chain

Cable lockblock

45#(forging galvanized)

SUS304

unit: mm

HT200

HT200

93

91

22

water outlet base

water inlet cover

|              | Installation picture  | Manufacturer | CNP                                  |
|--------------|-----------------------|--------------|--------------------------------------|
|              |                       | Address      | Yuhang District, Hangzhou, Zhejiang, |
| COND         | 80WQ40-30-7.5(JY)(I)  | Contact      | 86-571-88637351                      |
|              | 60VVQ40-30-7.3(31)(1) | Date         | 2022/03/09                           |
| Project Name |                       | Client Name  | DPA                                  |
|              |                       | Client Addr. |                                      |
| Item NO      |                       | Contacts     | Alireza                              |
|              |                       | Contact      |                                      |