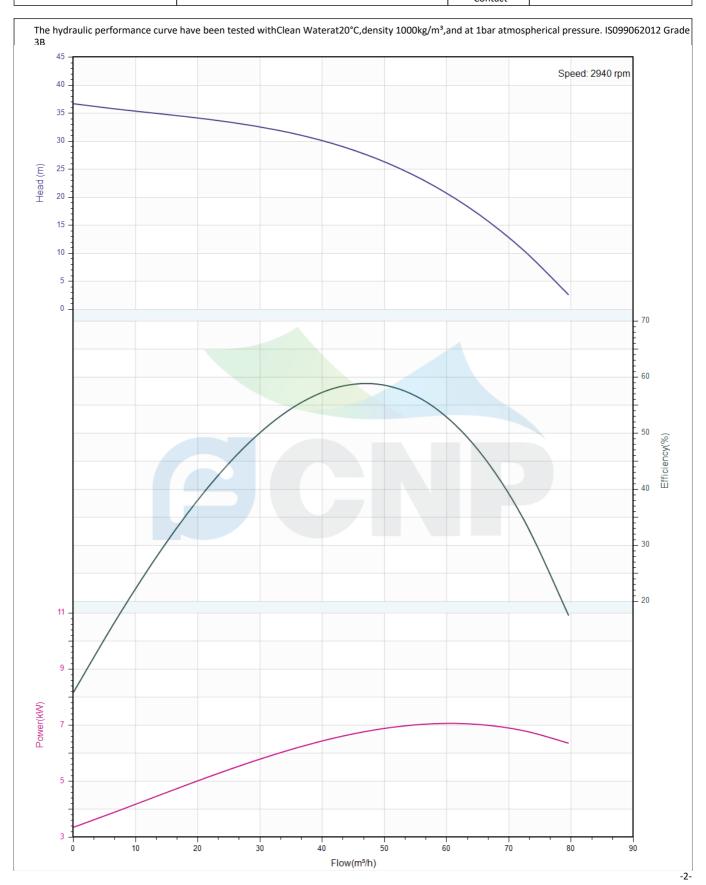

## Others

Weight (kg) 92

|              | Performance Curve     | Manufacturer | CNP                                  |
|--------------|-----------------------|--------------|--------------------------------------|
|              |                       | Address      | Yuhang District, Hangzhou, Zhejiang, |
| COND         | 80WQ40-30-7.5(JY)(I)  | Contact      | 86-571-88637351                      |
|              | 80VVQ40-30-7.3(11)(1) | Date         | 2022/03/09                           |
| Project Name |                       | Client Name  | DPA                                  |
|              |                       | Client Addr. |                                      |
| Item NO      |                       | Contacts     | Alireza                              |
|              |                       | Contact      |                                      |

| Rated parameters     |                      |  |  |
|----------------------|----------------------|--|--|
| Pump model           | 80WQ40-30-7.5(JY)(I) |  |  |
| Part NO.             | 80WQ40-30-7.5(JY)(I) |  |  |
| Rated flow (m³/h)    | 40                   |  |  |
| Rated head (m)       | 30                   |  |  |
| Rated efficiency (%) | 58.1                 |  |  |
| Power (kW)           | 5.415                |  |  |
| Speed (rpm)          | 2940                 |  |  |

| Medium                   |             |
|--------------------------|-------------|
| Pumped medium            | Clean Water |
| Working temperature (°C) | 20          |
| Medium density (kg/m³)   | 1000        |
| Viscosity (mm²/s)        | 1           |
|                          |             |