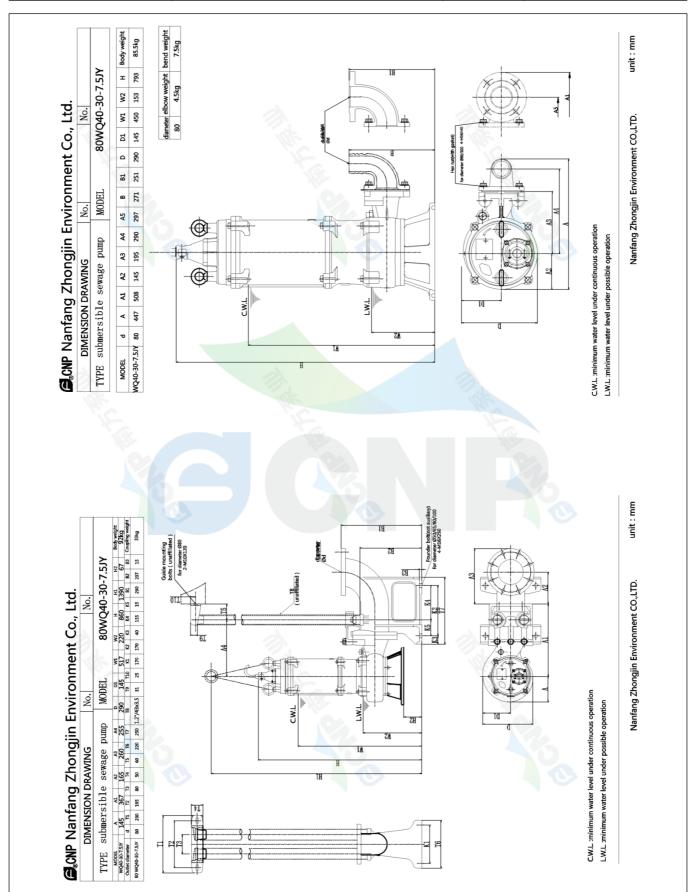

CNP                                  |
|--------------|-----------------------|--------------|--------------------------------------|
|              |                       | Address      | Yuhang District, Hangzhou, Zhejiang, |
| COND         | 80WQ40-30-7.5(JY)(I)  | Contact      | 86-571-88637351                      |
|              | 60VVQ40-30-7.3(31)(1) | Date         | 2022/03/09                           |
| Project Name |                       | Client Name  | DPA                                  |
|              |                       | Client Addr. |                                      |
| Item NO      |                       | Contacts     | Alireza                              |
|              |                       | Contact      |                                      |