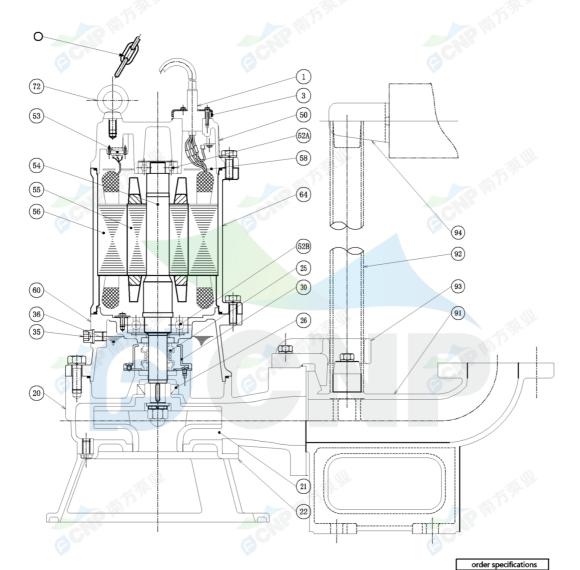

# **CNP** Nanfang Zhongjin Environment Co., Ltd.

| SECTIONAL DRAWING            | No.   | No.                  |
|------------------------------|-------|----------------------|
| TYPE submersible sewage pump | MODEL | WQ-1.5/2.2/3.0/4.0kW |

| No. | names of parts      | number | material   | No. | names of parts    | number | material                |
|-----|---------------------|--------|------------|-----|-------------------|--------|-------------------------|
| 1   | cable               | 1      | YZW        | 22  | water inlet cover | 1      | HT200                   |
| 3   | cable cover         | 1      | SUS304     | 20  | casing            | 1      | HT200                   |
| 50  | top cover           | 1      | HT200      | 35  | oil filler plug   | 1      | SUS304                  |
| 52A | upper bearing       | 1      |            | 36  | machine oil 32#   |        | ~ (1)2                  |
| 58  | cable transit board | 1      |            | 60  | lower cover       | 1      | HT200                   |
| 64  | base                | 1      | HT200      | 56  | stator            | 1      | 273                     |
| 52B | lower bearing       | 1      |            | 55  | rotor             | 1      | (5/3)                   |
| 25  | mechanical seal     | 1      | Carbon/SIC | 54  | shaft             | 1      |                         |
| 30  | oil lift            | 1      |            | 53  | thermal protector | 1      |                         |
| 26  | framework oil seal  | 1      | NBRI-2     | 72  | eye bolt          | 2      | 45#(forging galvanized) |
| 93  | guide hook          | 1      | HT200      | 91  | water outlet base | 1      | HT200                   |
| 21  | impeller            | 1      | HT200      | 94  | guiding           | 1      | HT200                   |
| 510 | lift chain          | 1      | SUS304     | 92  | pipe              | 1      | SUS304 (unaffiliated)   |