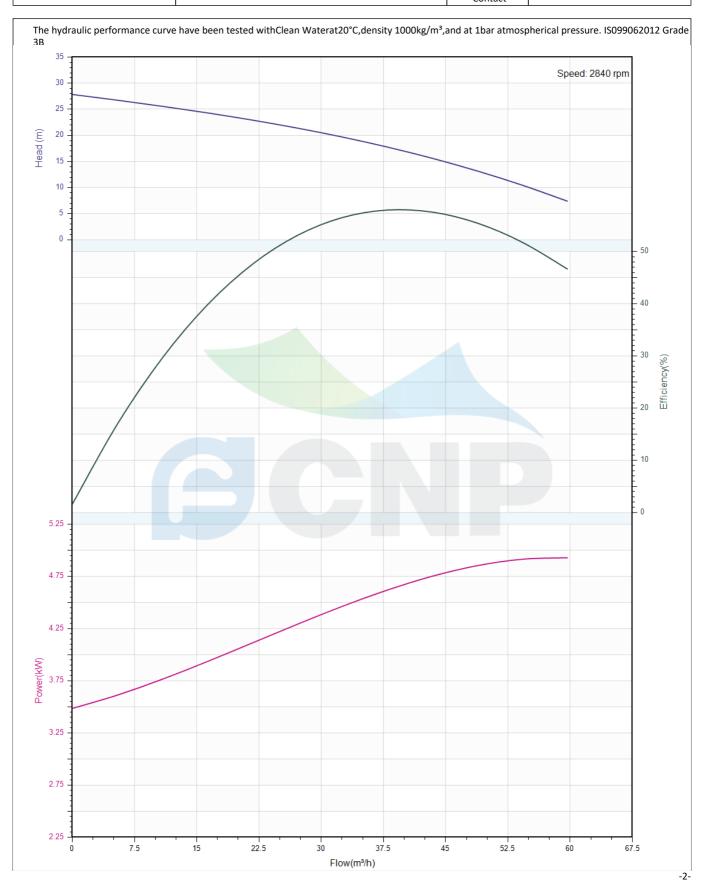

| Rated parameters     |                   |
|----------------------|-------------------|
| Pump model           | 80WQ40-17-4/QG(I) |
| Part NO.             | 80WQ40-17-4/QG(I) |
| Rated flow (m³/h)    | 40                |
| Rated head (m)       | 17                |
| Rated efficiency (%) | 60                |
| Power (kW)           | 3.39              |
| Speed (rpm)          | 2840              |

| Medium                   |             |  |
|--------------------------|-------------|--|
| Pumped medium            | Clean Water |  |
| Working temperature (°C) | 20          |  |
| Medium density (kg/m³)   | 1000        |  |
| Viscosity (mm²/s)        | 1           |  |
|                          |             |  |