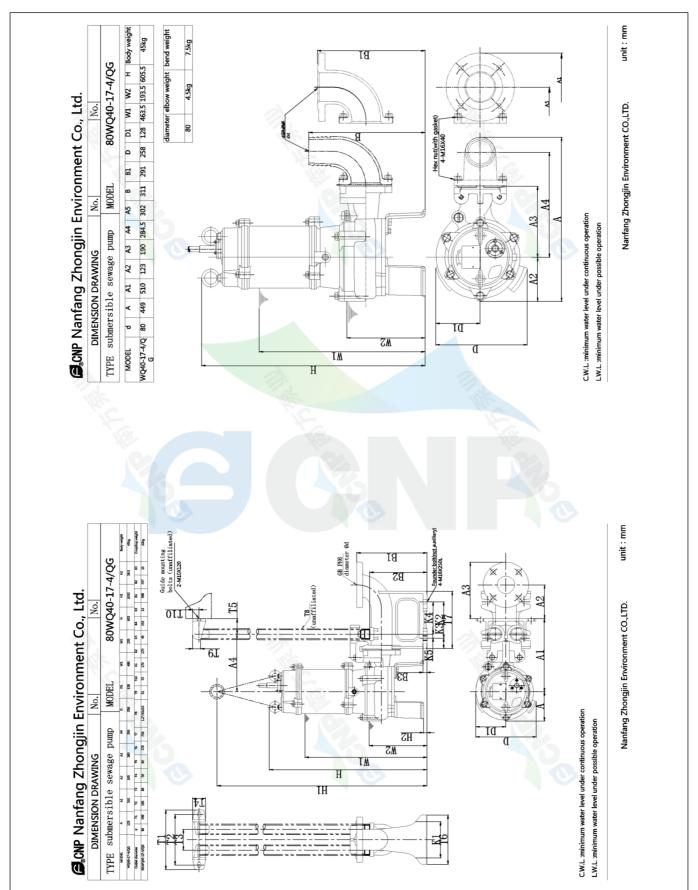

# **CNP** Nanfang Zhongjin Environment Co., Ltd.

| SECTIONAL DRAWING            | No.   | No.                  |
|------------------------------|-------|----------------------|
| TYPE submersible sewage pump | MODEL | WQ-1.5/2.2/3.0/4.0kW |

| No. | names of parts      | number | material   | No. | names of parts    | number | material                |
|-----|---------------------|--------|------------|-----|-------------------|--------|-------------------------|
| 1   | cable               | 1      | YZW        | 22  | water inlet cover | 1      | HT200                   |
| 3   | cable cover         | 1      | SUS304     | 20  | casing            | 1      | HT200                   |
| 50  | top cover           | 1      | HT200      | 35  | oil filler plug   | 1      | SUS304                  |
| 52A | upper bearing       | 1      |            | 36  | machine oil 32#   |        | ~ (1)2                  |
| 58  | cable transit board | 1      |            | 60  | lower cover       | 1      | HT200                   |
| 64  | base                | 1      | HT200      | 56  | stator            | 1      | 273                     |
| 52B | lower bearing       | 1      |            | 55  | rotor             | 1      | (5/3)                   |
| 25  | mechanical seal     | 1      | Carbon/SIC | 54  | shaft             | 1      |                         |
| 30  | oil lift            | 1      |            | 53  | thermal protector | 1      |                         |
| 26  | framework oil seal  | 1      | NBRI-2     | 72  | eye bolt          | 2      | 45#(forging galvanized) |
| 93  | guide hook          | 1      | HT200      | 91  | water outlet base | 1      | HT200                   |
| 21  | impeller            | 1      | HT200      | 94  | guiding           | 1      | HT200                   |
| 510 | lift chain          | 1      | SUS304     | 92  | pipe              | 1      | SUS304 (unaffiliated)   |

Nanfang Zhongjin Environment CO.,LTD.

unit: mm

|              | Installation picture |              | CNP                                  |
|--------------|----------------------|--------------|--------------------------------------|
|              |                      |              | Yuhang District, Hangzhou, Zhejiang, |
| COND         | 80WQ40-17-4/QG(I)    | Contact      | 86-571-88637351                      |
|              | 80VVQ40-17-4/QG(I)   |              | 2022/03/09                           |
| Project Name | Project Name         |              | DPA                                  |
| Project Name |                      | Client Addr. |                                      |
| Item NO      |                      | Contacts     | Alireza                              |
| item NO      |                      | Contact      |                                      |